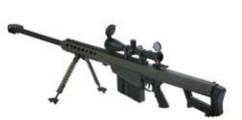

## M107 Semi-Automatic Long Range Sniper Rifle

The M107 Semi-Automatic Long Range Sniper Rifle is an anti-materiel/counter sniper, semi-automatic, direct-line-of-sight weapon system. It fires .50 caliber ammunition precisely and rapidly out to 2000 meters. It leverages a short recoil design, variable-power day optic sight, and a 10-round magazine.

The M107 weighs 35 pounds (combat ready) and includes folding front and rear sights, fluted match grade barrel, dual-chamber detachable muzzle brake, detachable carrying handle, rubber recoil pad, rear grips, and a MIL-STD-1913 rail.