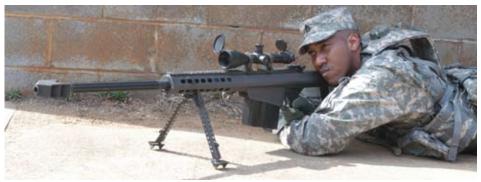

## M107 Semi-Automatic Long Range Sniper Rifle

The M107 Semi-Automatic Long Range Sniper Rifle is an anti-materiel/counter sniper, semi-automatic, direct-line-of-sight weapon system. It fires .50 caliber ammunition precisely and rapidly out to 2000 meters. It leverages a short recoil design, variable-power day optic sight, and a 10-round magazine.

The M107 weighs 35 pounds (combat ready) and includes folding front and rear sights, fluted match grade barrel, dual-chamber detachable muzzle brake, detachable carrying handle, rubber recoil pad, rear grips, and a MIL-STD-1913 rail.