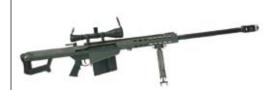

## M107 Semi-Automatic Long Range Sniper Rifle

The M107 Semi-Automatic Long Range Sniper Rifle is an anti-materiel/counter sniper, semi-automatic, direct-line-of-sight weapon system. It fires .50 caliber ammunition precisely and rapidly out to 2000 meters. It leverages a short recoil design, variable-power day optic sight, and a 10-round magazine.

The M107 weighs 35 pounds (combat ready) and includes folding front and rear sights, fluted match grade barrel, dual-chamber detachable muzzle brake, detachable carrying handle, rubber recoil pad, rear grips, and a MIL-STD-1913 rail.