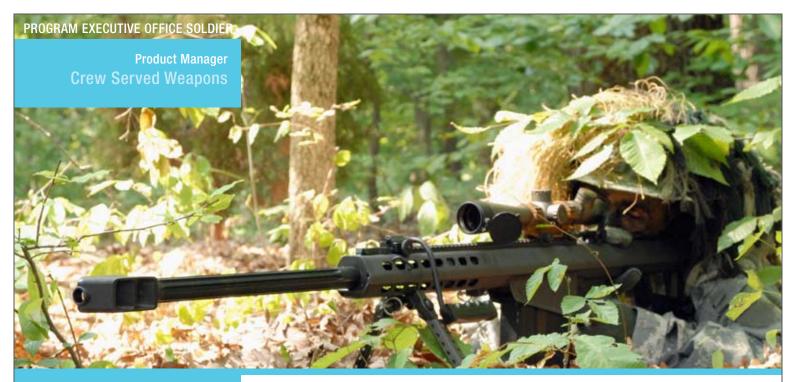

## M107 Semi-Automatic Long Range Sniper Rifle

The M107 Semi-Automatic Long Range Sniper Rifle is an anti-materiel/counter sniper, semi-automatic, direct-line-of-sight weapon system. It fires .50 caliber ammunition precisely and rapidly out to 2000 meters. It leverages a short recoil design, variable-power day optic sight, and a 10-round magazine.

The M107 weighs 35 pounds (combat ready) and includes folding front and rear sights, fluted match grade barrel, dual-chamber detachable muzzle brake, detachable carrying handle, rubber recoil pad, rear grips, and a MIL-STD-1913 rail.