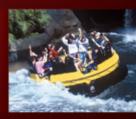

#### **CONGO RIVER RAPIDS®**

Ride a 12-person raft through the white waters of the Congo.

FLORIDA