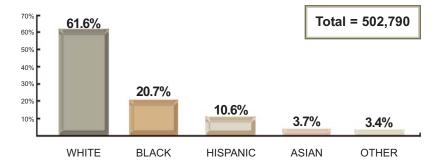

#### MINORITY EMPLOYEES BY GRADE\*

Minority employees include Blacks; Hispanics; Asians/Pacific Islanders; and American Indians/ Alaskan Natives.