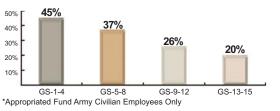

#### MINORITY EMPLOYEES BY GRADE\*

Minority employees include Blacks; Hispanics; Asians/Pacific Islanders; and American Indians/ Alaskan Natives.