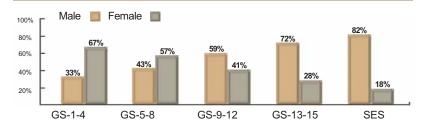

| 43.3%  | 75.4%  |
| Enlisted             | 44.8%  | 32.8%  | 42.0%  |
| Total                | 50.8%  | 36.7%  | 47.5%  |
| <b>Total Married</b> | 74,027 | 16,238 | 90,265 |

#### SINGLE WITH CHILDREN

| SINGLE WITT | H CHILDREN |        |       |
|-------------|------------|--------|-------|
|             | Male       | Female | Total |
| Officer     | 5.8%       | 11.7%  | 7.2%  |
| Warrant     | 7.2%       | 17.8%  | 8.6%  |
| Enlisted    | 7.2%       | 14.2%  | 8.8%  |
| Total       | 6.9%       | 13.7%  | 8.5%  |

## **U.S. ARMY CIVILIANS**

## ARMY CIVILIAN EMPLOYEES (EXCLUDES NATIONAL GUARD)

#### MINORITY EMPLOYEES BY GRADE\*



Minority employees include Blacks; Hispanics; Asians/Pacific Islanders; and American Indians/ Alaskan Natives.

#### **EMPLOYEES BY GENDER AND GRADE**



## RETIREES

#### U.S. ARMY RETIREES\*

| 20+ Years Active Service  | 438,590 |
|---------------------------|---------|
| 20+ Years Reserve Service | 260,737 |
| Disabled-Temporary        | 3,536   |
| Disabled-Permanent        | 75,819  |
| Total                     | 778,682 |

<sup>\*</sup> Includes Active-Duty and Reserve Retirees

## **U.S. POPULATION STATISTICS**

## COMPARISON OF U.S. ARMY AND U.S. POPULATION\*

|          | Population<br>Estimate*<br>of 18-19<br>Yr. olds w/<br>HSDG | Army<br>Enlisted<br>Accessions | Population<br>Estimate*<br>of 18-39<br>Yr. olds w/<br>HSDG | Army<br>Enlisted | Population<br>Estimate*<br>of 25-54 Yr.<br>olds w/BA<br>Degree | Army<br>Officers |
|----------|------------------------------------------------------------|-------------------------------