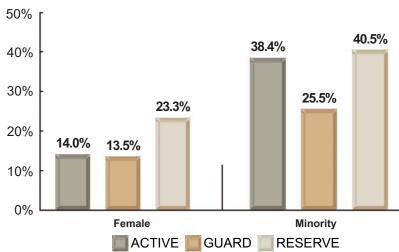

| 10%                                                            | 9%               |

<sup>\*</sup> Source: U.S. Census, 2005 population estimates



# FY06 ARMY PROFILE



Headquarters, Department of the Army Deputy Chief of Staff of Personnel, G-1 Dr. Betty D. Maxfield, Chief Office of Army Demographics COM: (703) 696-5128; DSN: 426-5128 Betty.Maxfield@hqda.army.mil

The following data are based on numbers provided by the Army and the Defense Manpower Data Center, and are valid as of September 30, 2006.

## **TOTAL ARMY**

#### TOTAL STRENGTH OF THE ARMY



As of September 2006, there were 4,346 cadets enrolled at the U.S. Military Academy (85% males and 15% females).

#### **Total Strength = 1,039,053**

 Includes active-duty operational support Soldiers from the Reserve Component



## **ACTIVE-DUTY ARMY**

#### SOLDIERS

#### ENLISTED ACCESSIONS

| <b>Total</b> Prior-Service Non-Prior Service | <b>FY06</b><br><b>80,635</b><br>11,240<br>69,395 |
|----------------------------------------------|--------------------------------------------------|
| Non-Prior Service Demographics               |                                                  |
| Female                                       | 16.8%                                            |
| Black                                        | 13.9%                                            |
| Hispanic                                     | 11.1%                                            |
| Test Score Category I-IIIA                   | 61.4%                                            |
| High School Diploma Graduate