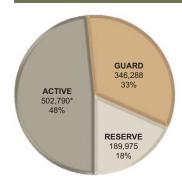

## **TOTAL ARMY**

#### TOTAL STRENGTH OF THE ARMY

As of September 2006, there were 4,346 cadets enrolled at the U.S. Military Academy (85% males and 15% females).

#### **Total Strength = 1,039,053**

 Includes active-duty operational support Soldiers from the Reserve Component