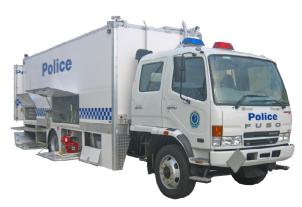

## TACTICAL OPERATIONS UNIT

- III Fold out storage facilities for 6 breathing apparatus sets
- III 5kVa diesel generator internally mounted in insulated locker on slides for easy maintenance and starting
- III 240V 15A power inlet connected via a changeover switch where shore power is available.
- III 4 roof mounted flood lights
- III Electronics suite locker with slide out desk and power
- III All lockers feature locker lights
- III Roof mounted 5m retractable awning
- III Roof mounted ladder rack
- III Internal lighting via 240V fluorescents, 12V white or 12V red lights
- III Truck battery trickle charger and maintainer, truck's body battery charged via charge equaliser
- III Full extension slide out locker drawers
- III Internal access via AS 1657 compliant roll out stairs
- III Hand washing facilities
- III Modular sliding storage system for various equipment
- III Internal storage features a multitude of drawers and locker combinations to 17 expansive drawers on 100kg rated