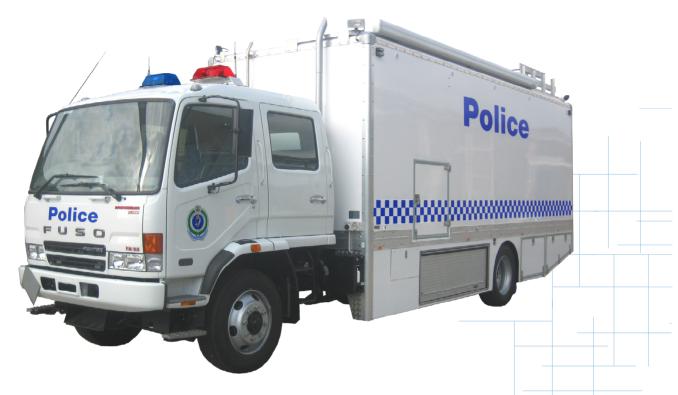

## TACTICAL OPERATIONS UNIT

- III Fold out storage facilities for 6 breathing apparatus sets
- III 5kVa diesel generator internally mounted in insulated locker on slides for easy maintenance and starting
- III 240V 15A power inlet connected via a changeover switch where shore power is available.
- III 4 roof mounted flood lights
- III Electronics suite locker with slide out desk and power
- III All lockers feature locker lights
- III Roof mounted 5m retractable awning
- III Roof mounted ladder rack
- III Internal lighting via 240V fluorescents, 12V white or 12V red lights
- III Truck battery trickle charger and maintainer, truck's body battery charged via charge equaliser
- III Full extension slide out locker drawers
- III Internal access via AS 1657 compliant roll out stairs
- III Hand washing facilities
- III Modular sliding storage system for various equipment
- III Internal storage features a multitude of drawers and locker combinations to 17 expansive drawers on 100kg rated