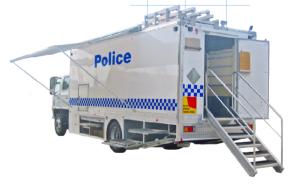

## TACTICAL OPERATIONS UNIT

- III Fold out storage facilities for 6 breathing apparatus sets
- III 5kVa diesel generator internally mounted in insulated locker on slides for easy maintenance and starting
- III 240V 15A power inlet connected via a changeover switch where shore power is available.
- III 4 roof mounted flood lights
- III Electronics suite locker with slide out desk and power
- III All lockers feature locker lights
- III Roof mounted 5m retractable awning
- III Roof mounted ladder rack
- III Internal lighting via 240V fluorescents, 12V white or 12V red lights
- III Truck battery trickle charger and maintainer, truck's body battery charged via charge equaliser
- III Full extension slide out locker drawers
- III Internal access via AS 1657 compliant roll out stairs
- III Hand washing facilities
- III Modular sliding storage system for various equipment
- III Internal storage features a multitude of drawers and locker combinations to 17 expansive drawers on 100kg rated