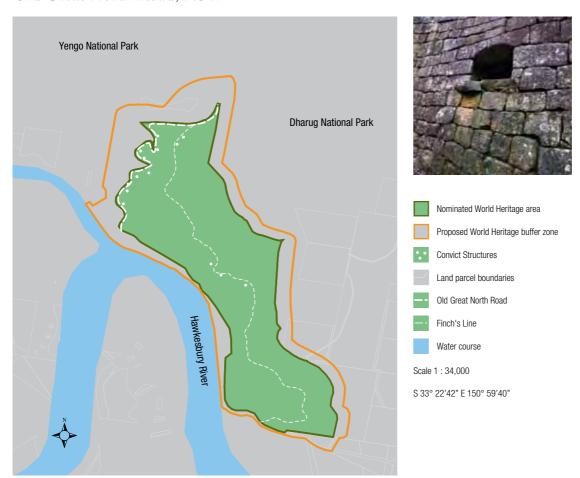

|-------------------|-------------------|-------------------------------|
| New South Wales   | New South Wales   | NSW                           |
| Tasmania          | Van Diemen's Land | VDL                           |
| Western Australia | Swan River Colony | WA                            |

#### 1.E MAPS AND PLANS

1.E (i) Table 1.2: a topographic map showing the boundaries of the nominated property and buffer zone of each site. See 5.D for an explanation of the buffer zones.

#### Kingston and Arthur's Vale Historic Area, Norfolk Island



#### Old Government House and Domain, NSW



Hyde Park Barracks, NSW



#### Brickendon-Woolmers Estate, Tasmania



## 人人个个人

#### Darlington Probation Station, Tasmania



### Cascades Female Factory, Tasmania



#### Old Great North Road, NSW



#### Port Arthur Historic Site, Tasmania



#### Coal Mines Historic Site, Tasmania



#### Cockatoo Island Convict Site, NSW



## Fremantle Prison, Western Australia



#### 1.E (ii) Location of nominated convict sites within Australia.



1.E (iii) Pictorial site maps showing the individual features of each site are shown after Part 2.B.