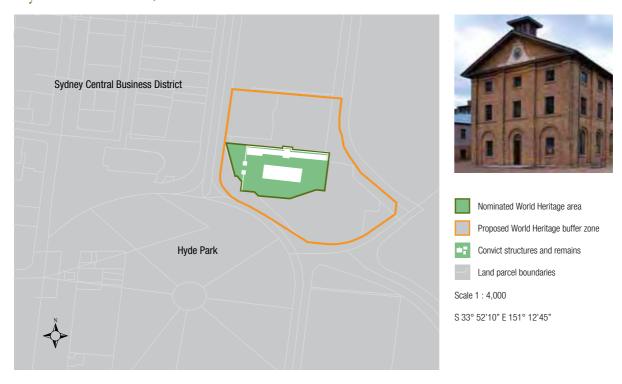

#### 1.E MAPS AND PLANS

1.E (i) Table 1.2: a topographic map showing the boundaries of the nominated property and buffer zone of each site. See 5.D for an explanation of the buffer zones.

#### Old Government House and Domain, NSW

Hyde Park Barracks, NSW