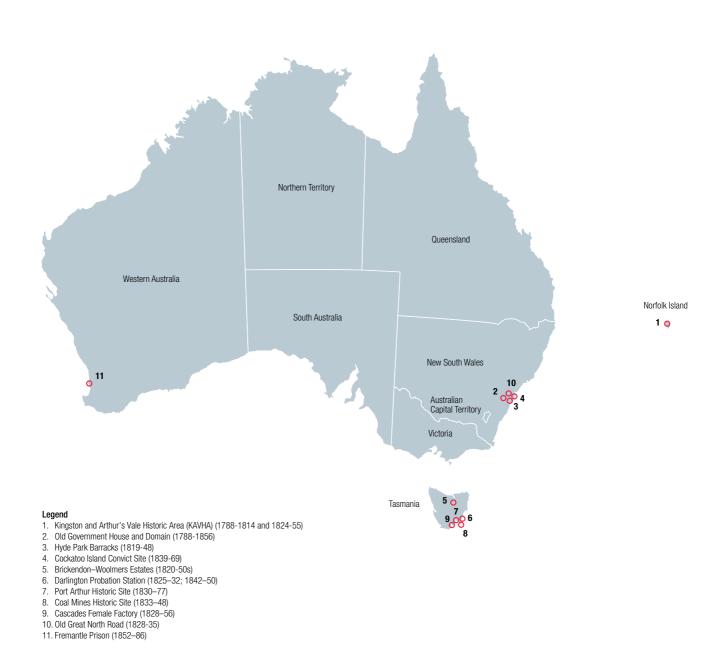

#### 1.E (ii) Location of nominated convict sites within Australia.

1.E (iii) Pictorial site maps showing the individual features of each site are shown after Part 2.B.