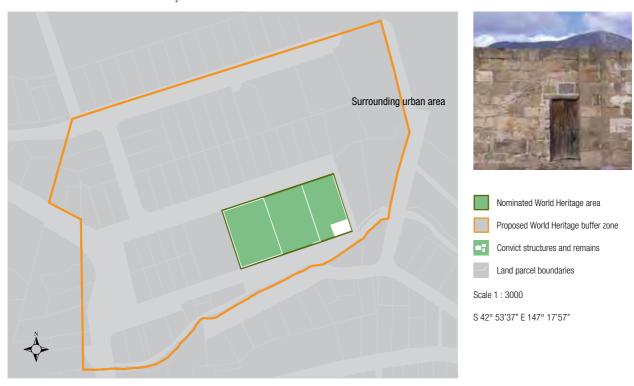

| DESCRIBED IN<br>NOMINATION AS |
|-------------------|-------------------|-------------------------------|
| New South Wales   | New South Wales   | NSW                           |
| Tasmania          | Van Diemen's Land | VDL                           |
| Western Australia | Swan River Colony | WA                            |

#### 1.E MAPS AND PLANS

1.E (i) Table 1.2: a topographic map showing the boundaries of the nominated property and buffer zone of each site. See 5.D for an explanation of the buffer zones.

#### Kingston and Arthur's Vale Historic Area, Norfolk Island



#### Old Government House and Domain, NSW



Hyde Park Barracks, NSW



#### Brickendon-Woolmers Estate, Tasmania



## 人人个个人

#### Darlington Probation Station, Tasmania



### Cascades Female Factory, Tasmania



#### Old Great North Road, NSW



#### Port Arthur Historic Site, Tasmania



#### Coal Mines Historic Site, Tasmania



#### Cockatoo Island Convict Site, NSW



## Fremantle Prison, Western Australia



#### 1.E (ii) Location of nominated convict sites within Australia.



1.E (iii) Pictorial site maps showing the individual features of each site are shown after Part 2.B.