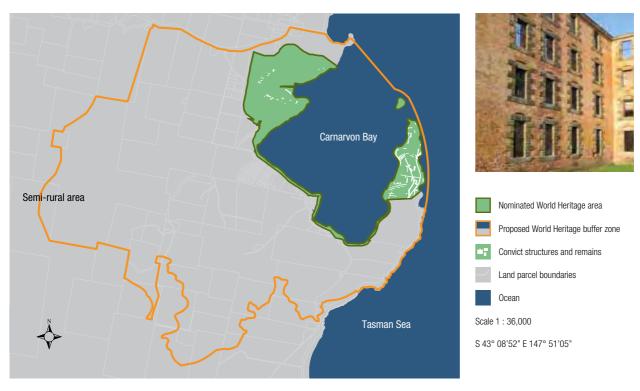

-----------------------------|
| New South Wales   | New South Wales   | NSW                           |
| Tasmania          | Van Diemen's Land | VDL                           |
| Western Australia | Swan River Colony | WA                            |

#### 1.E MAPS AND PLANS

1.E (i) Table 1.2: a topographic map showing the boundaries of the nominated property and buffer zone of each site. See 5.D for an explanation of the buffer zones.

#### Kingston and Arthur's Vale Historic Area, Norfolk Island



#### Old Government House and Domain, NSW



Hyde Park Barracks, NSW



#### Brickendon-Woolmers Estate, Tasmania



## 人人个个人

#### Darlington Probation Station, Tasmania



### Cascades Female Factory, Tasmania



#### Old Great North Road, NSW



#### Port Arthur Historic Site, Tasmania



#### Coal Mines Historic Site, Tasmania



#### Cockatoo Island Convict Site, NSW



## Fremantle Prison, Western Australia



#### 1.E (ii) Location of nominated convict sites within Australia.



1.E (iii) Pictorial site maps showing the individual features of each site are shown after Part 2.B.