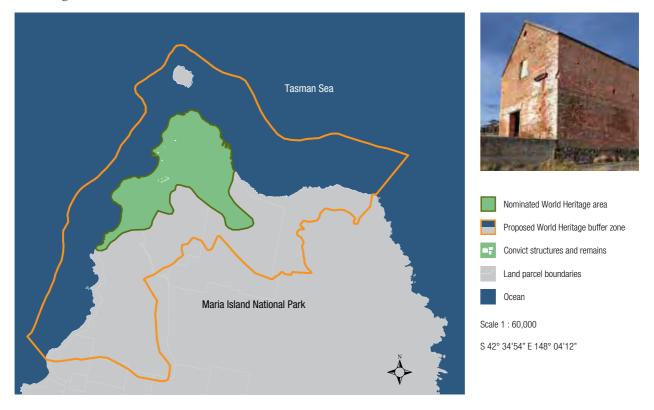

| CURRENT TITLE     | CONVICT ERA TITLE | DESCRIBED IN<br>NOMINATION AS |
|-------------------|-------------------|-------------------------------|
| New South Wales   | New South Wales   | NSW                           |
| Tasmania          | Van Diemen's Land | VDL                           |
| Western Australia | Swan River Colony | WA                            |

#### 1.E MAPS AND PLANS

1.E (i) Table 1.2: a topographic map showing the boundaries of the nominated property and buffer zone of each site. See 5.D for an explanation of the buffer zones.

#### Kingston and Arthur's Vale Historic Area, Norfolk Island



#### Old Government House and Domain, NSW



Hyde Park Barracks, NSW



#### Brickendon-Woolmers Estate, Tasmania



## 人人个个人

#### Darlington Probation Station, Tasmania



### Cascades Female Factory, Tasmania



#### Old Great North Road, NSW



#### Port Arthur Historic Site, Tasmania



#### Coal Mines Historic Site, Tasmania



#### Cockatoo Island Convict Site, NSW



## Fremantle Prison, Western Australia



#### 1.E (ii) Location of nominated convict sites within Australia.



1.E (iii) Pictorial site maps showing the individual features of each site are shown after Part 2.B.