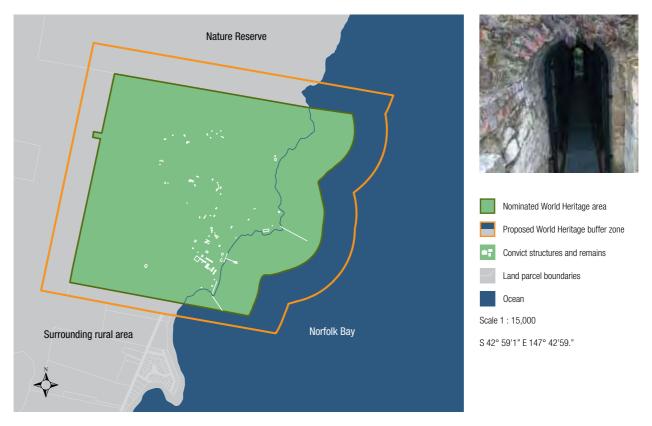

Wales   | New South Wales   | NSW                           |
| Tasmania          | Van Diemen's Land | VDL                           |
| Western Australia | Swan River Colony | WA                            |

#### 1.E MAPS AND PLANS

1.E (i) Table 1.2: a topographic map showing the boundaries of the nominated property and buffer zone of each site. See 5.D for an explanation of the buffer zones.

#### Kingston and Arthur's Vale Historic Area, Norfolk Island



#### Old Government House and Domain, NSW



Hyde Park Barracks, NSW



#### Brickendon-Woolmers Estate, Tasmania



## 人人个个人

#### Darlington Probation Station, Tasmania



### Cascades Female Factory, Tasmania



#### Old Great North Road, NSW



#### Port Arthur Historic Site, Tasmania



#### Coal Mines Historic Site, Tasmania



#### Cockatoo Island Convict Site, NSW



## Fremantle Prison, Western Australia



#### 1.E (ii) Location of nominated convict sites within Australia.



1.E (iii) Pictorial site maps showing the individual features of each site are shown after Part 2.B.