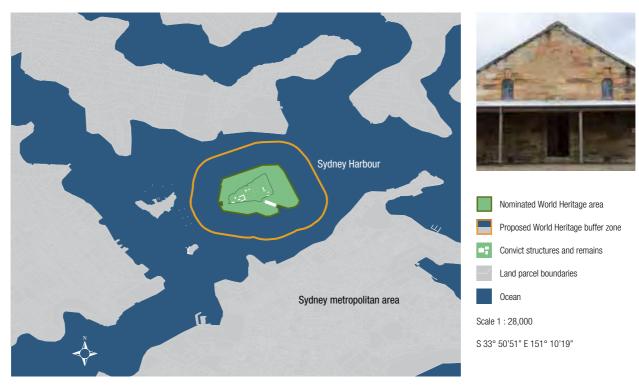

|
| Tasmania          | Van Diemen's Land | VDL                           |
| Western Australia | Swan River Colony | WA                            |

#### 1.E MAPS AND PLANS

1.E (i) Table 1.2: a topographic map showing the boundaries of the nominated property and buffer zone of each site. See 5.D for an explanation of the buffer zones.

#### Kingston and Arthur's Vale Historic Area, Norfolk Island



#### Old Government House and Domain, NSW



Hyde Park Barracks, NSW



#### Brickendon-Woolmers Estate, Tasmania



## 人人个个人

#### Darlington Probation Station, Tasmania



### Cascades Female Factory, Tasmania



#### Old Great North Road, NSW



#### Port Arthur Historic Site, Tasmania



#### Coal Mines Historic Site, Tasmania



#### Cockatoo Island Convict Site, NSW



## Fremantle Prison, Western Australia



#### 1.E (ii) Location of nominated convict sites within Australia.



1.E (iii) Pictorial site maps showing the individual features of each site are shown after Part 2.B.