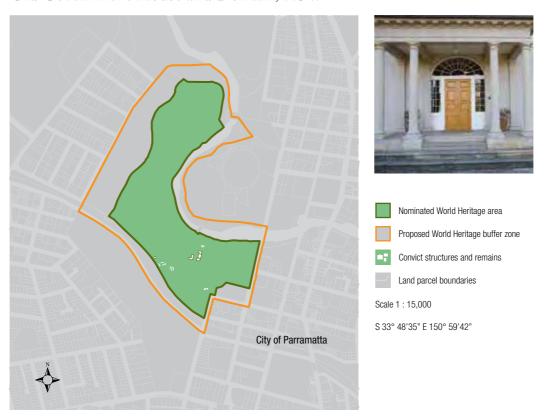

#### 1.E MAPS AND PLANS

1.E (i) Table 1.2: a topographic map showing the boundaries of the nominated property and buffer zone of each site. See 5.D for an explanation of the buffer zones.

#### Old Government House and Domain, NSW

Hyde Park Barracks, NSW