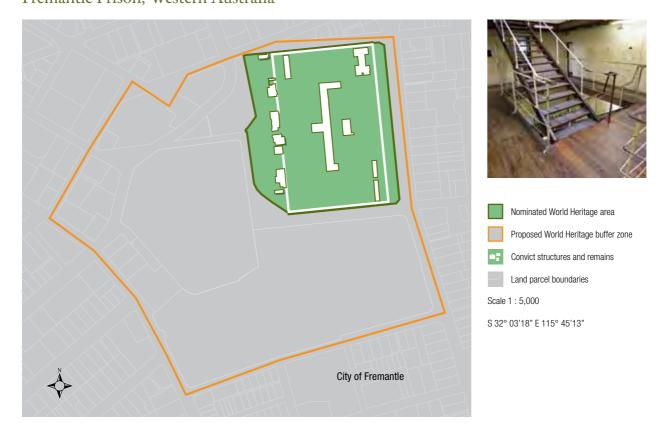

Van Diemen's Land | VDL                           |
| Western Australia | Swan River Colony | WA                            |

#### 1.E MAPS AND PLANS

1.E (i) Table 1.2: a topographic map showing the boundaries of the nominated property and buffer zone of each site. See 5.D for an explanation of the buffer zones.

#### Kingston and Arthur's Vale Historic Area, Norfolk Island



#### Old Government House and Domain, NSW



Hyde Park Barracks, NSW



#### Brickendon-Woolmers Estate, Tasmania



## 人人个个人

#### Darlington Probation Station, Tasmania



### Cascades Female Factory, Tasmania



#### Old Great North Road, NSW



#### Port Arthur Historic Site, Tasmania



#### Coal Mines Historic Site, Tasmania



#### Cockatoo Island Convict Site, NSW



## Fremantle Prison, Western Australia



#### 1.E (ii) Location of nominated convict sites within Australia.



1.E (iii) Pictorial site maps showing the individual features of each site are shown after Part 2.B.