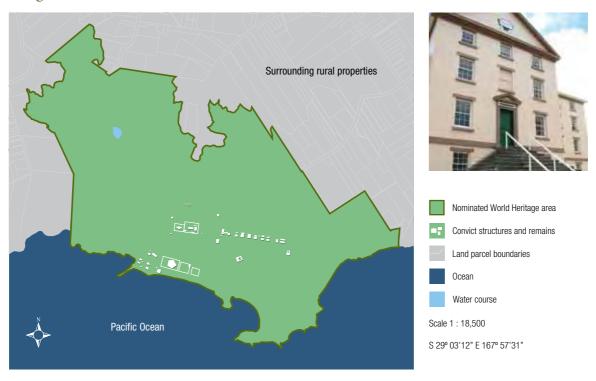

#### 1.E MAPS AND PLANS

1.E (i) Table 1.2: a topographic map showing the boundaries of the nominated property and buffer zone of each site. See 5.D for an explanation of the buffer zones.

#### Kingston and Arthur's Vale Historic Area, Norfolk Island