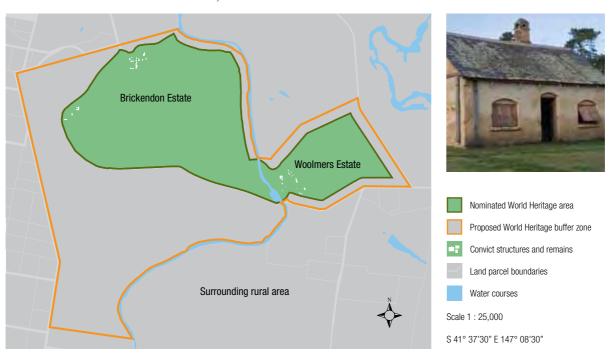

| 3883.42                          | 5385.93        |

| CURRENT TITLE     | CONVICT ERA TITLE | DESCRIBED IN<br>NOMINATION AS |
|-------------------|-------------------|-------------------------------|
| New South Wales   | New South Wales   | NSW                           |
| Tasmania          | Van Diemen's Land | VDL                           |
| Western Australia | Swan River Colony | WA                            |

#### 1.E MAPS AND PLANS

1.E (i) Table 1.2: a topographic map showing the boundaries of the nominated property and buffer zone of each site. See 5.D for an explanation of the buffer zones.

#### Kingston and Arthur's Vale Historic Area, Norfolk Island



#### Old Government House and Domain, NSW



Hyde Park Barracks, NSW



#### Brickendon-Woolmers Estate, Tasmania



## 人人个个人

#### Darlington Probation Station, Tasmania



### Cascades Female Factory, Tasmania



#### Old Great North Road, NSW



#### Port Arthur Historic Site, Tasmania



#### Coal Mines Historic Site, Tasmania



#### Cockatoo Island Convict Site, NSW



## Fremantle Prison, Western Australia



#### 1.E (ii) Location of nominated convict sites within Australia.



1.E (iii) Pictorial site maps showing the individual features of each site are shown after Part 2.B.