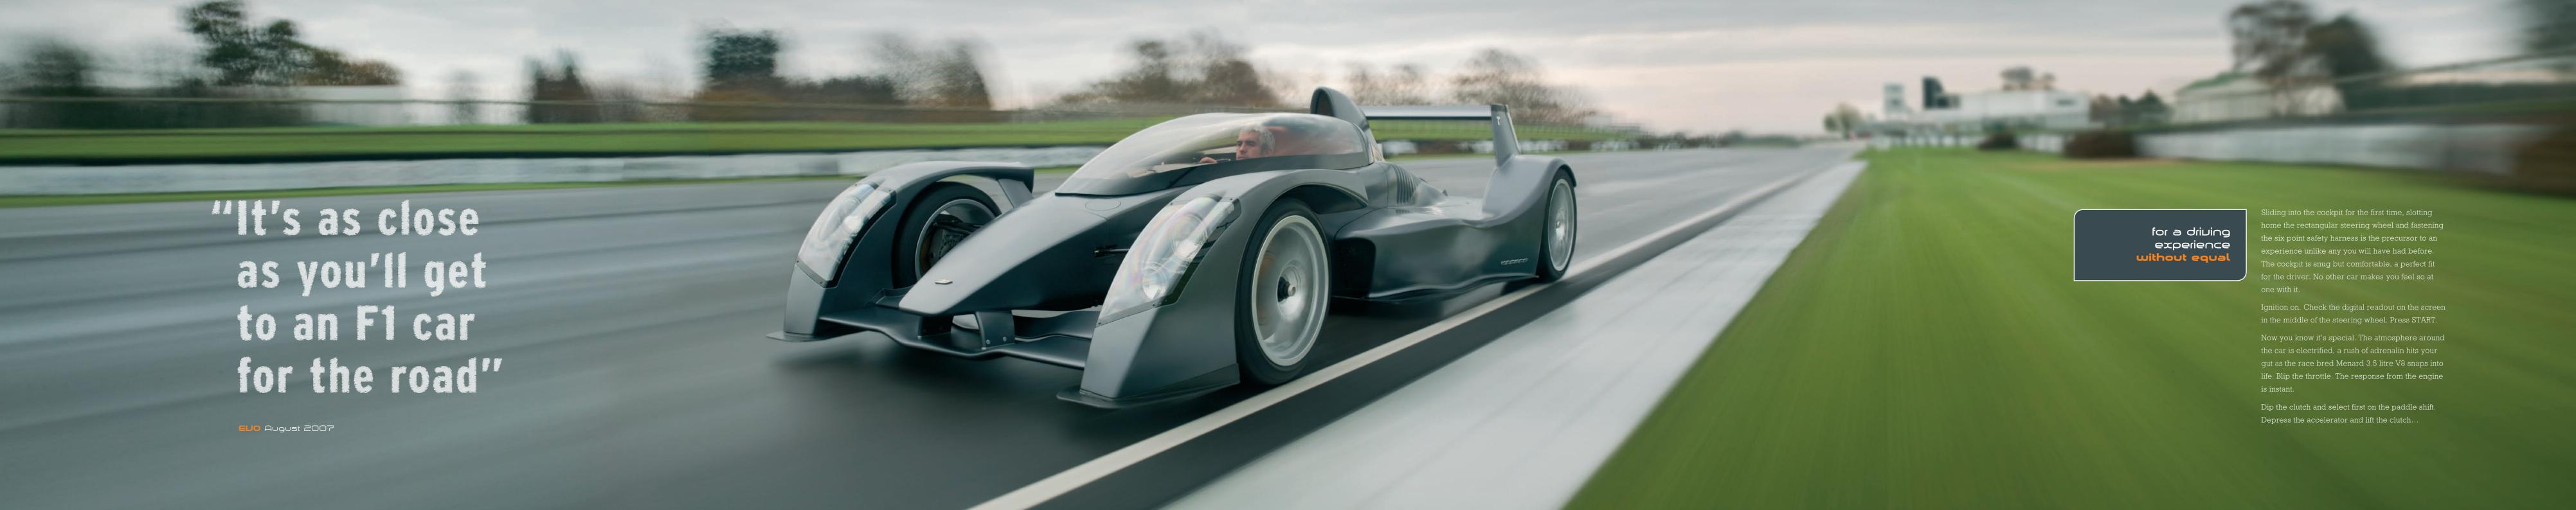

## "The Caparo T1 is the spiritual successor to the McLaren F1"

Gordon Murray, July 2007

The Caparo T1 is the fastest accelerating road car on the planet.

Nothing can prepare you for the take off speed of the Caparo T1. All aspects of the car's performance is instantaneous, acceleration, cornering, braking. But especially the acceleration. It distorts your

perception of time and distance. 0 – 150 is F1 quick, it simply leaps from 50 to 120mph in what seams like little more than the 100 milliseconds the paddle shift takes to change gears.

Sheer speed, this is what the Caparo T1 does better than any other road car in the world.