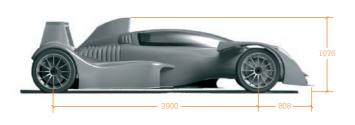

e breed of people who own them.

Get out of your comfort zone, take the drive of your life, go where few men have gone before.

Get extreme!

## "The Caparo T1 is the spiritual successor to the McLaren F1"

Gordon Murray, July 2007







The Caparo T1 is the fastest accelerating road car on the planet.

Nothing can prepare you for the take off speed of the Caparo T1. All aspects of the car's performance is instantaneous, acceleration, cornering, braking. But especially the acceleration. It distorts your

perception of time and distance. 0 – 150 is F1 quick, it simply leaps from 50 to 120mph in what seams like little more than the 100 milliseconds the paddle shift takes to change gears.

Sheer speed, this is what the Caparo T1 does better than any other road car in the world.















## Performance

■ 0-60mph / 0-96kmh Under 2.5 seconds (depending on tyre setup)

■ Top speed 205mph / 329kmh (low downforce setup)

Power 575bhp @ 10,500rpm

■ Torque 310lbft @ 9,000rpm

Power:weight 1075bhp per tonne

■ Specific output 164bhp per litre

## Dimensions

Length 4066mmWidth 1990mmHeight 1076mmWheelbase 2900mm



## T) Cars Limited

Unit 6, The Ringway Centre, Houndmills Business Park Edison Road, Basingstoke, Hampshire, RG21 6YH

> Telephone: +44 (0)1256 351340 Fax: +44 (0)1256 362837

e-mail: sales@caparo-tl.com

www.caparo-tl.com