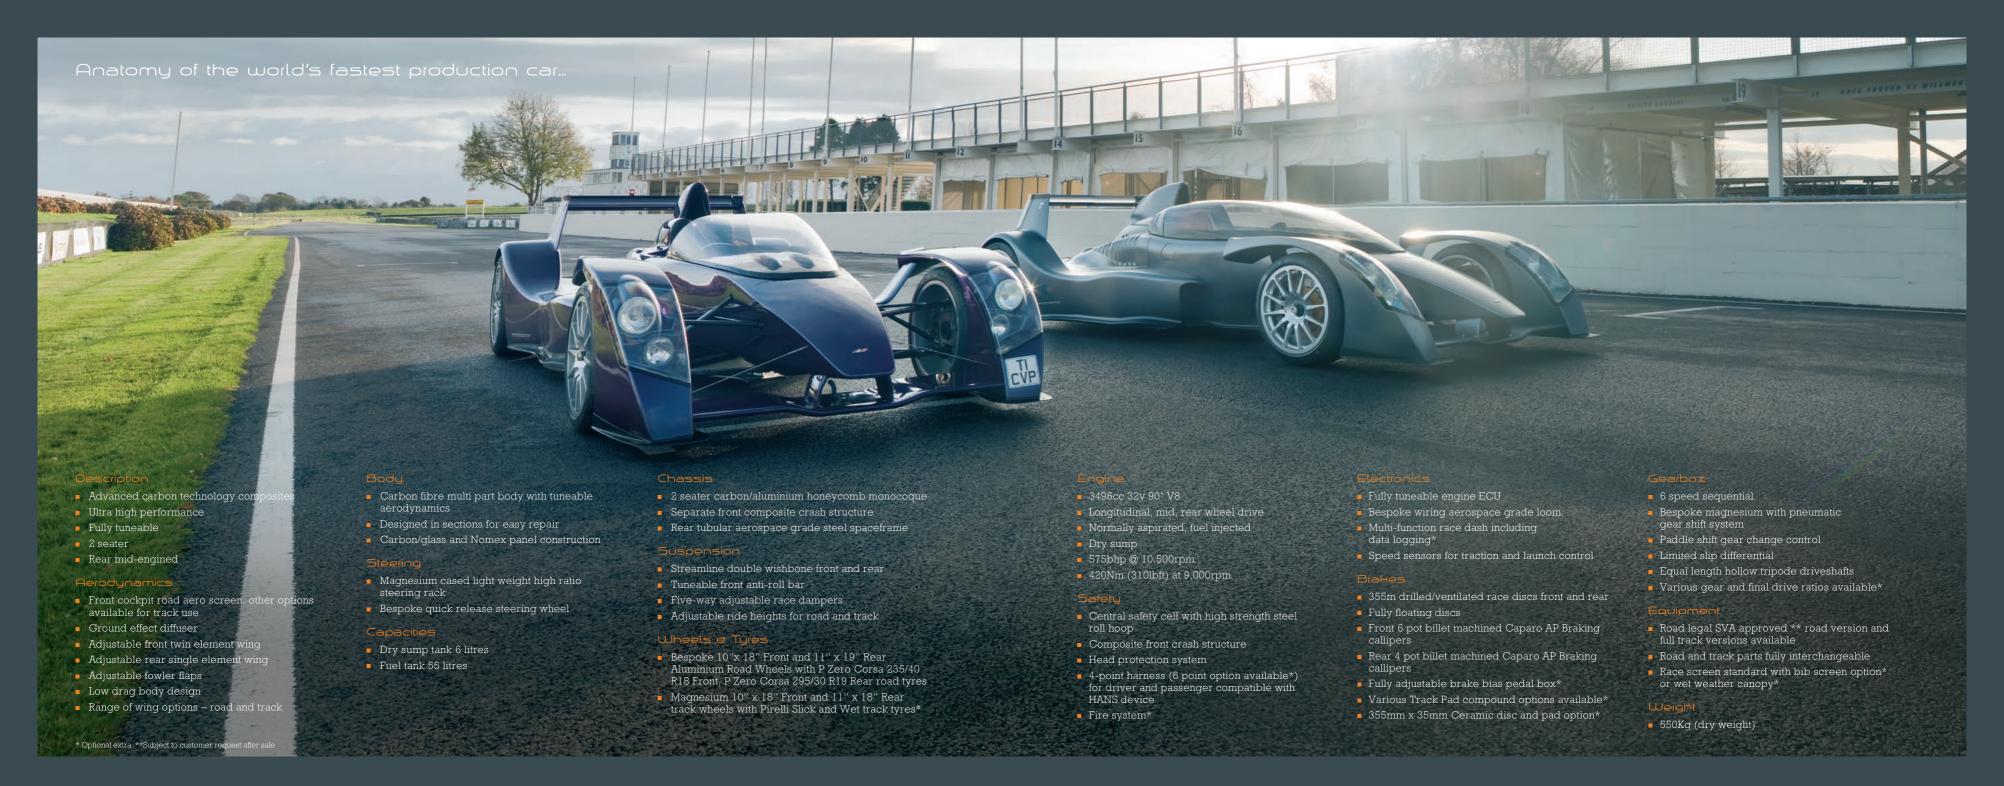

## Performance

■ 0-60mph / 0-96kmh Under 2.5 seconds (depending on tyre setup)

■ Top speed 205mph / 329kmh (low downforce setup)

Power 575bhp @ 10,500rpm

■ Torque 310lbft @ 9,000rpm

Power:weight 1075bhp per tonne

■ Specific output 164bhp per litre

## Dimensions

Length 4066mmWidth 1990mmHeight 1076mmWheelbase 2900mm