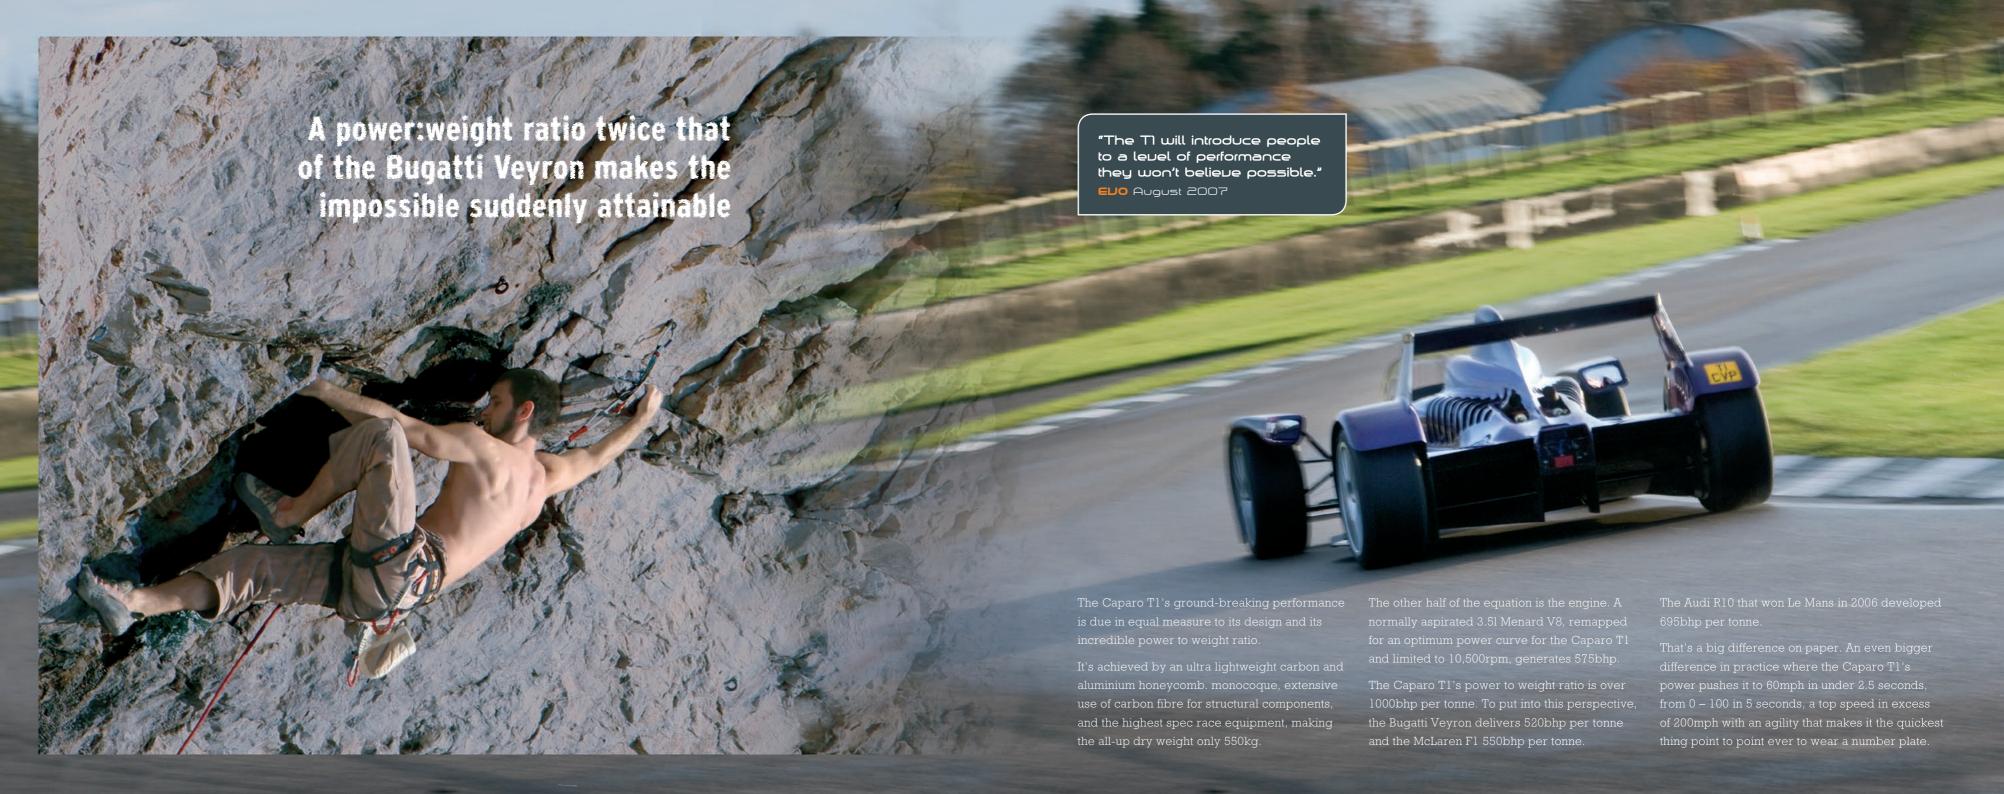

## "The Caparo T1 is the spiritual successor to the McLaren F1"

Gordon Murray, July 2007

The Caparo T1 is the fastest accelerating road car on the planet.

Nothing can prepare you for the take off speed of the Caparo T1. All aspects of the car's performance is instantaneous, acceleration, cornering, braking. But especially the acceleration. It distorts your

perception of time and distance. 0 – 150 is F1 quick, it simply leaps from 50 to 120mph in what seams like little more than the 100 milliseconds the paddle shift takes to change gears.

Sheer speed, this is what the Caparo T1 does better than any other road car in the world.