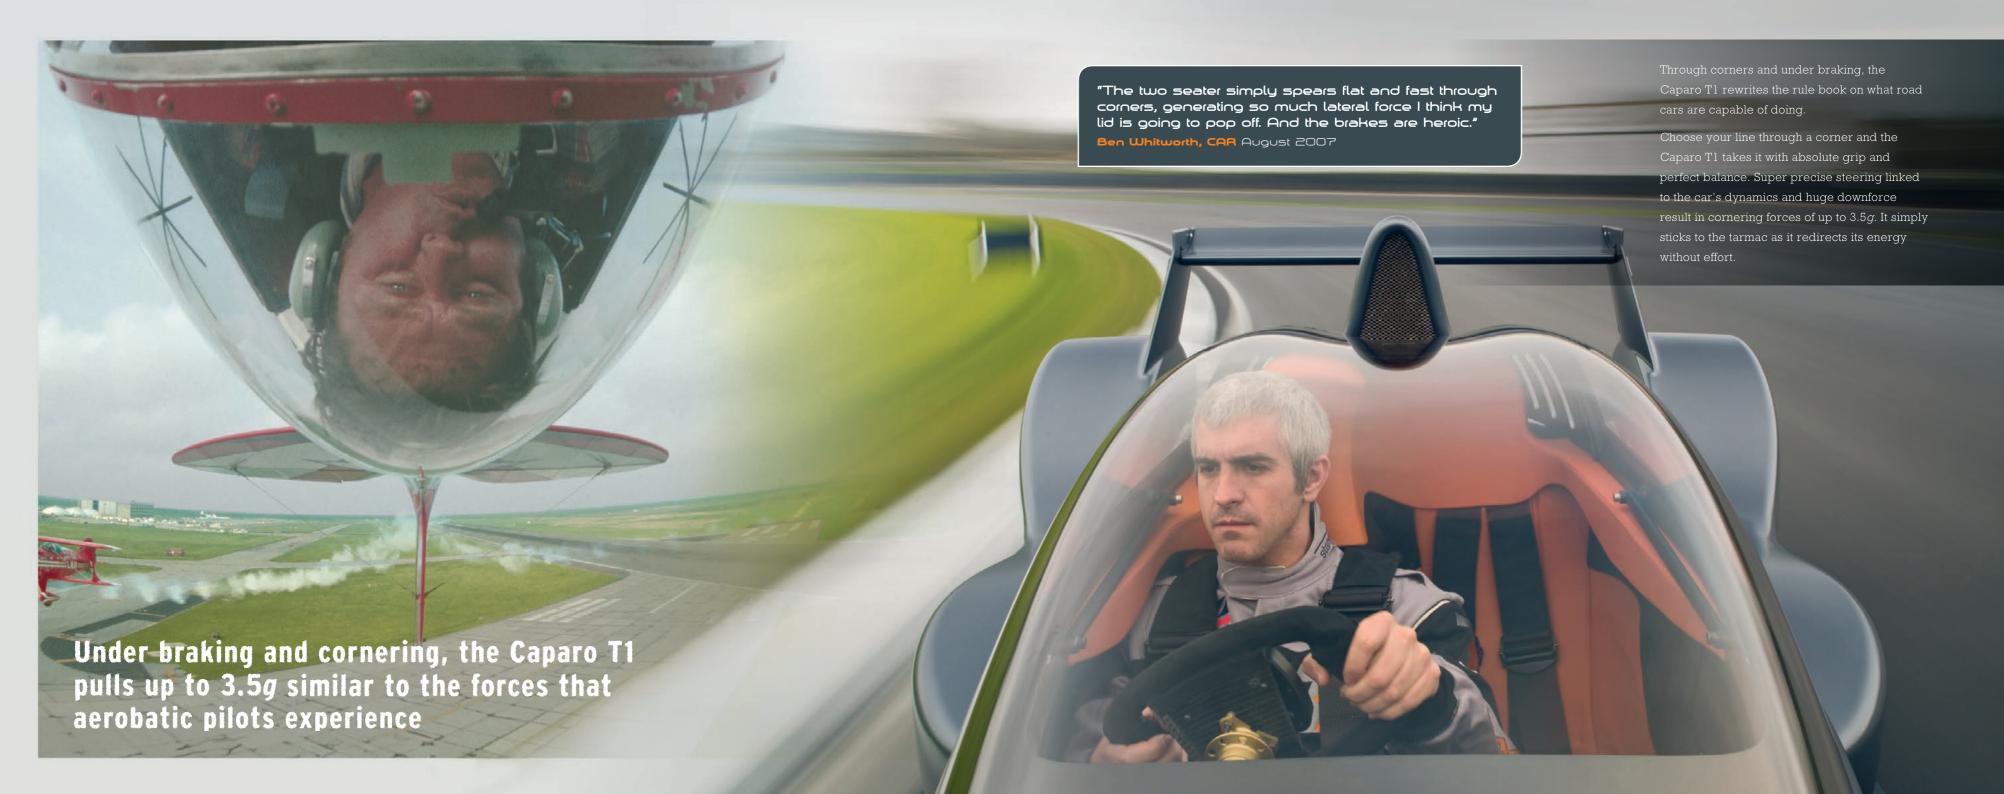

## "The Caparo T1 is the spiritual successor to the McLaren F1"

Gordon Murray, July 2007

The Caparo T1 is the fastest accelerating road car on the planet.

Nothing can prepare you for the take off speed of the Caparo T1. All aspects of the car's performance is instantaneous, acceleration, cornering, braking. But especially the acceleration. It distorts your

perception of time and distance. 0 – 150 is F1 quick, it simply leaps from 50 to 120mph in what seams like little more than the 100 milliseconds the paddle shift takes to change gears.

Sheer speed, this is what the Caparo T1 does better than any other road car in the world.