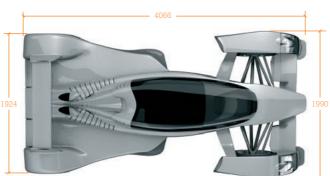

are breed of people who own them.

Get out of your comfort zone, take the drive of your life, go where few men have gone before.

Get extreme!

## "The Caparo T1 is the spiritual successor to the McLaren F1"

Gordon Murray, July 2007







The Caparo T1 is the fastest accelerating road car on the planet.

Nothing can prepare you for the take off speed of the Caparo T1. All aspects of the car's performance is instantaneous, acceleration, cornering, braking. But especially the acceleration. It distorts your

perception of time and distance. 0 – 150 is F1 quick, it simply leaps from 50 to 120mph in what seams like little more than the 100 milliseconds the paddle shift takes to change gears.

Sheer speed, this is what the Caparo T1 does better than any other road car in the world.















## Performance

■ 0-60mph / 0-96kmh Under 2.5 seconds (depending on tyre setup)

■ Top speed 205mph / 329kmh (low downforce setup)

Power 575bhp @ 10,500rpm

■ Torque 310lbft @ 9,000rpm

Power:weight 1075bhp per tonne

■ Specific output 164bhp per litre

## Dimensions

Length 4066mmWidth 1990mmHeight 1076mmWheelbase 2900mm



## T) Cars Limited

Unit 6, The Ringway Centre, Houndmills Business Park Edison Road, Basingstoke, Hampshire, RG21 6YH

> Telephone: +44 (0)1256 351340 Fax: +44 (0)1256 362837

e-mail: sales@caparo-tl.com

www.caparo-tl.com