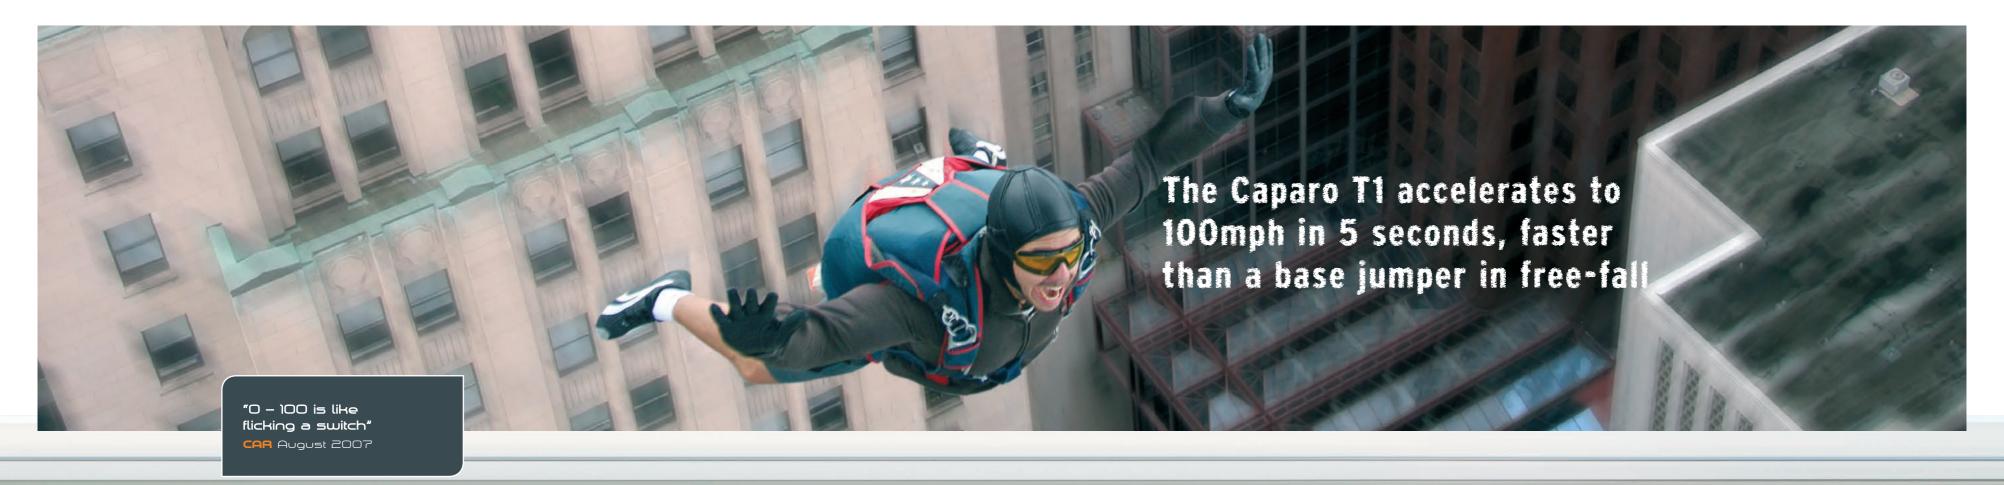

## "The Caparo T1 is the spiritual successor to the McLaren F1"

Gordon Murray, July 2007

The Caparo T1 is the fastest accelerating road car on the planet.

Nothing can prepare you for the take off speed of the Caparo T1. All aspects of the car's performance is instantaneous, acceleration, cornering, braking. But especially the acceleration. It distorts your

perception of time and distance. 0 – 150 is F1 quick, it simply leaps from 50 to 120mph in what seams like little more than the 100 milliseconds the paddle shift takes to change gears.

Sheer speed, this is what the Caparo T1 does better than any other road car in the world.