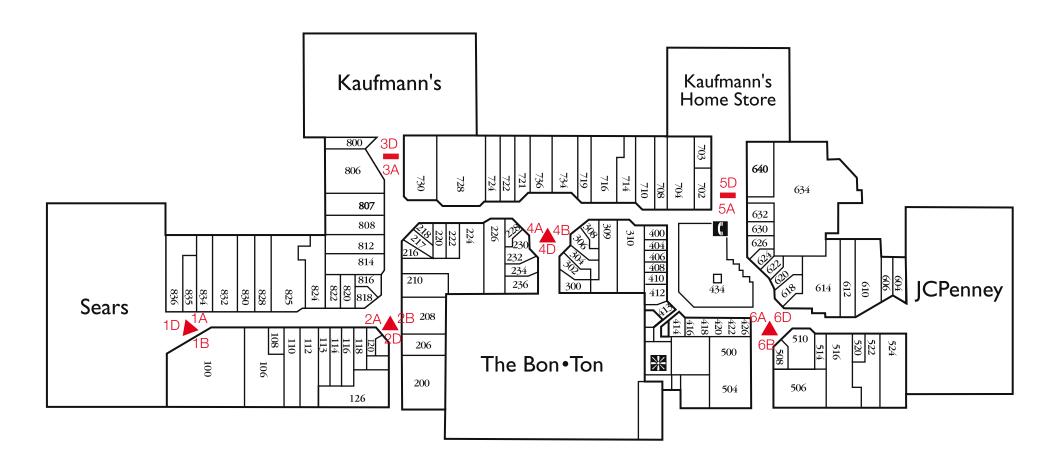

## PROPERTY FACTS

MALL TYPE | Enclosed Regional Mall LEVELS | 1

GROSS LEASABLE AREA | 800,000 sf

FOOD COURT | Yes

THEATER | Yes

ANCHORS | 5: Bon-Ton, JCPenney, Kaufmann's(2), Sears

STORES | 102: Bed Bath & Beyond, Christopher Banks, The Dakota Watch Co, Enchantments, Foot Locker, GAP, collectibles, Hot Topic, K·B Toys, Littman Jewelers, New York & Company, Pet World, RadioShack, Sunglass Hut, Trade Secret, Victoria's Secret, Wet Seal, Zumiez