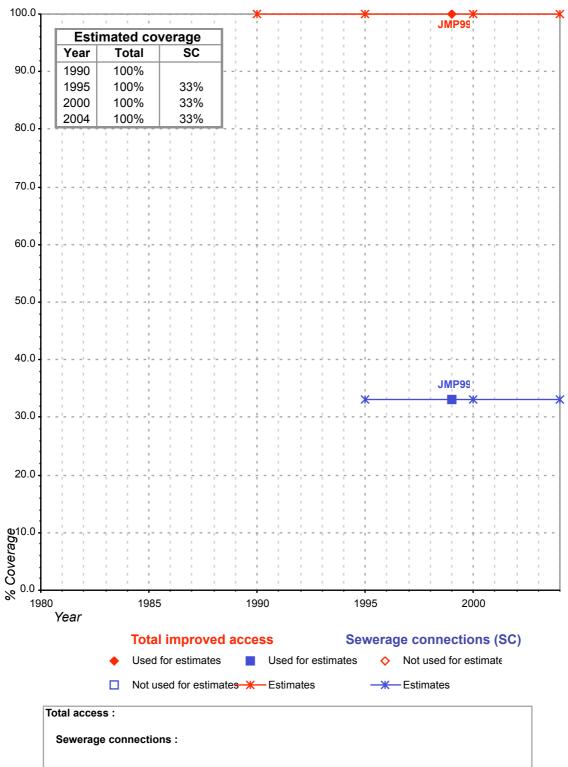

## United States of America - rural - Access to improved sanitation coverage

### **United States**

|                                                                                                                                   |       |      |                    | SANITATION             |                    |                        |                    |                        |                    |                        |
|-----------------------------------------------------------------------------------------------------------------------------------|-------|------|--------------------|------------------------|--------------------|------------------------|--------------------|------------------------|--------------------|------------------------|
| United States of America                                                                                                          |       |      | URBAN              |                        |                    |                        | RURAL              |                        |                    |                        |
|                                                                                                                                   |       |      | НС                 |                        | Total              |                        | НС                 |                        | Total              |                        |
| Source                                                                                                                            | Code  | Year | Used for estimates | Not used for estimates | Used for estimates | Not used for estimates | Used for estimates | Not used for estimates | Used for estimates | Not used for estimates |
| Global Water Supply and Sanitation Assessment 2000. Water Supply and Sanitation Sector Questionnaire - 1999. (Form 6 sent to WHO) | JMP99 | 1999 | 95.0               |                        | 100.0              |                        | 33.0               |                        | 100.0              |                        |