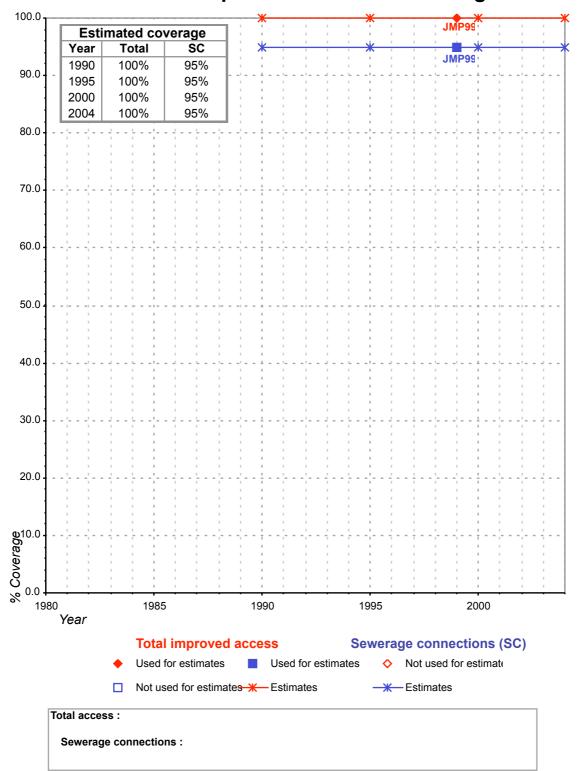

## **United States of America - urban -** Access to improved sanitation coverage

### **United States**

|                                                                                                                                   |       |      |                    | SANITATION             |                    |                        |                    |                        |                    |                        |
|-----------------------------------------------------------------------------------------------------------------------------------|-------|------|--------------------|------------------------|--------------------|------------------------|--------------------|------------------------|--------------------|------------------------|
| United States of America                                                                                                          |       |      | URBAN              |                        |                    |                        | RURAL              |                        |                    |                        |
|                                                                                                                                   |       |      | НС                 |                        | Total              |                        | НС                 |                        | Total              |                        |
| Source                                                                                                                            | Code  | Year | Used for estimates | Not used for estimates | Used for estimates | Not used for estimates | Used for estimates | Not used for estimates | Used for estimates | Not used for estimates |
| Global Water Supply and Sanitation Assessment 2000. Water Supply and Sanitation Sector Questionnaire - 1999. (Form 6 sent to WHO) | JMP99 | 1999 | 95.0               |                        | 100.0              |                        | 33.0               |                        | 100.0              |                        |