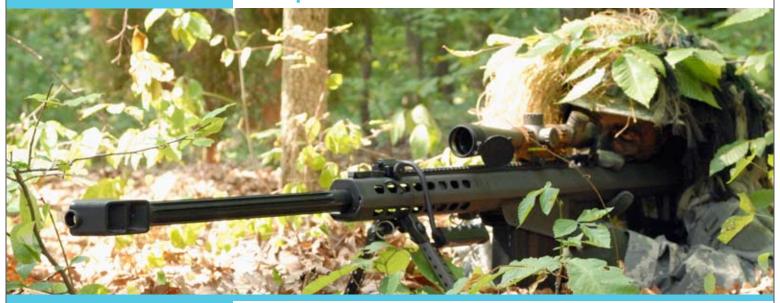

Barrel length: 29 inches

MA

The M107 Semi-Automatic Long Range Sniper Rifle is an anti-materiel/counter sniper, semi-automatic, direct-line-of-sight weapon system. It fires .50 caliber ammunition precisely and rapidly out to 2,000 meters. It leverages a short recoil design, variable-power day optic sight, and a 10-round detachable box magazine.

The M107 weighs 35 pounds (combat ready) and includes folding front and rear sights, fluted match grade barrel, dual-chamber detachable muzzle brake, detachable carrying handle, rubber recoil pad, rear grips, and a MIL-STD-1913 rail.