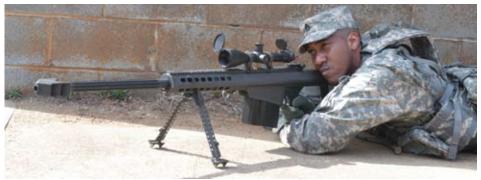

Barrel length: 29 inches

MA

The M107 Semi-Automatic Long Range Sniper Rifle is an anti-materiel/counter sniper, semi-automatic, direct-line-of-sight weapon system. It fires .50 caliber ammunition precisely and rapidly out to 2,000 meters. It leverages a short recoil design, variable-power day optic sight, and a 10-round detachable box magazine.

The M107 weighs 35 pounds (combat ready) and includes folding front and rear sights, fluted match grade barrel, dual-chamber detachable muzzle brake, detachable carrying handle, rubber recoil pad, rear grips, and a MIL-STD-1913 rail.