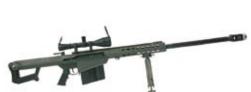

## **Specifications**

Semi-automatic

.50 caliber

10-round magazine

Variable-power day optic sight

Short recoil design

35 pounds (combat ready)

**Overall length:** 57 inches

Barrel length: 29 inches

MA

The M107 Semi-Automatic Long Range Sniper Rifle is an anti-materiel/counter sniper, semi-automatic, direct-line-of-sight weapon system. It fires .50 caliber ammunition precisely and rapidly out to 2,000 meters. It leverages a short recoil design, variable-power day optic sight, and a 10-round detachable box magazine.

The M107 weighs 35 pounds (combat ready) and includes folding front and rear sights, fluted match grade barrel, dual-chamber detachable muzzle brake, detachable carrying handle, rubber recoil pad, rear grips, and a MIL-STD-1913 rail.