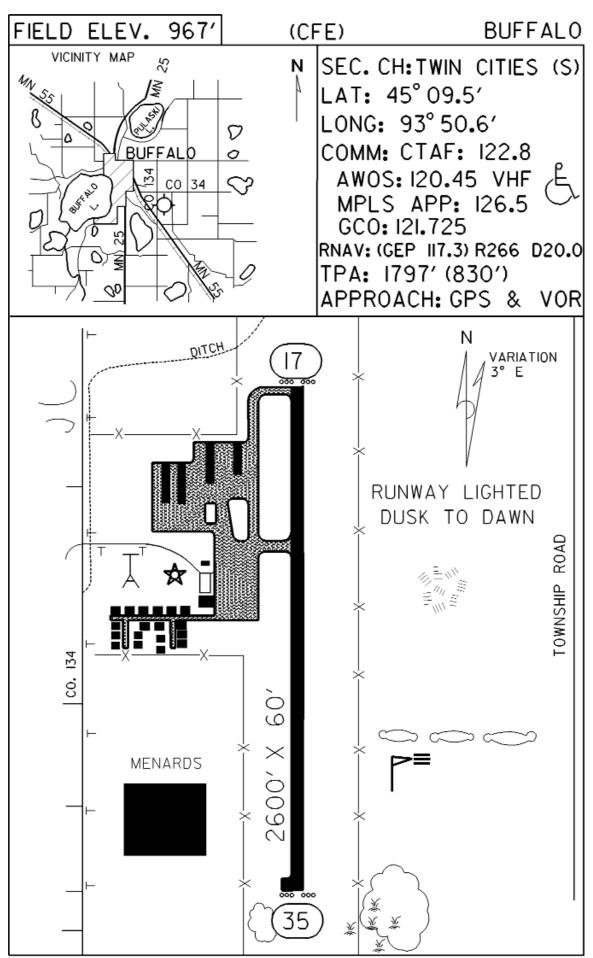

arsh@bwig.net - www.kcfe.org

**Ground Transport:** Enterprise Rent-a-Car - 763-684-0304

Food Service: None

**Dining:** Prairie House - 763-682-1226 - 11/2 miles

Perkins - 2 miles McDonald's - 2 miles Applebee's - 2 miles

Lodging: Super 8 Motel - 763-682-5930 - 11/2 miles

Country Inn - 763-682-5660

Airport Events: June Fly-In

Underwing Camp: Yes Campgrounds: Yes

Golf Courses: Buffalo Heights - 763-682-2854

Wild Marsh - 763-682-4476

Local Attractions: Fly-In & Buffalo Days - June

Buffalo Lake Lake Pulaski Griffing Park Sturges Park Crazy Days

Sidewalk Arts & Crafts Festival in August

**Comments:** Good fishing, boating, swimming, etc. Usually

community special events every weekend & church

services of all denominations.

Additional airport information phone - 763-221-4516





BUFFALO MUNICIPAL AIRPORT

**BUFFALO**