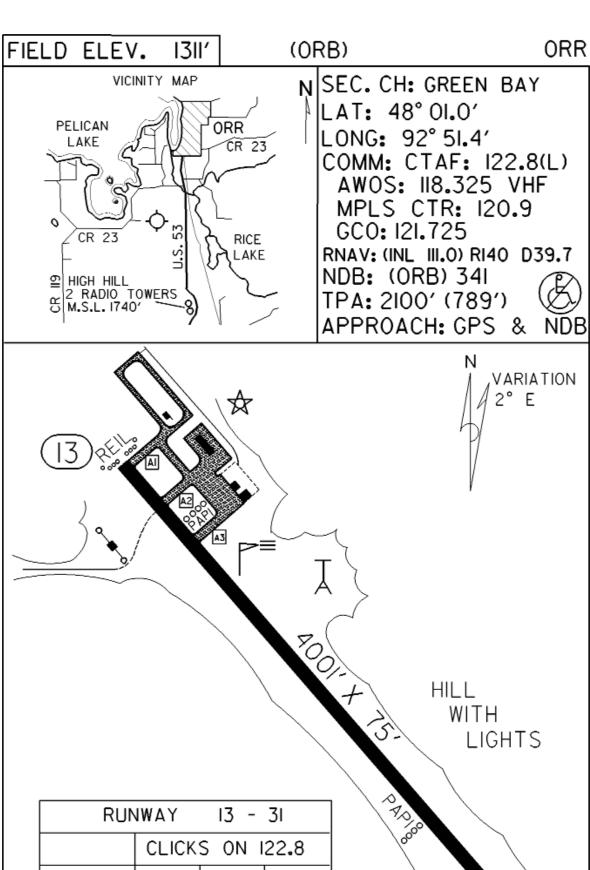

over-wing & single-point.

| RUNWAY |                 | 13 - 31 |      |
|--------|-----------------|---------|------|
|        | CLICKS ON 122.8 |         |      |
|        | 3               | 5       | 7    |
| LIGHTS | OFF             | MED     | HIGH |
| REILS  | OFF             | ON      | ON   |
| PAPI   | ON              | ON      | ON   |