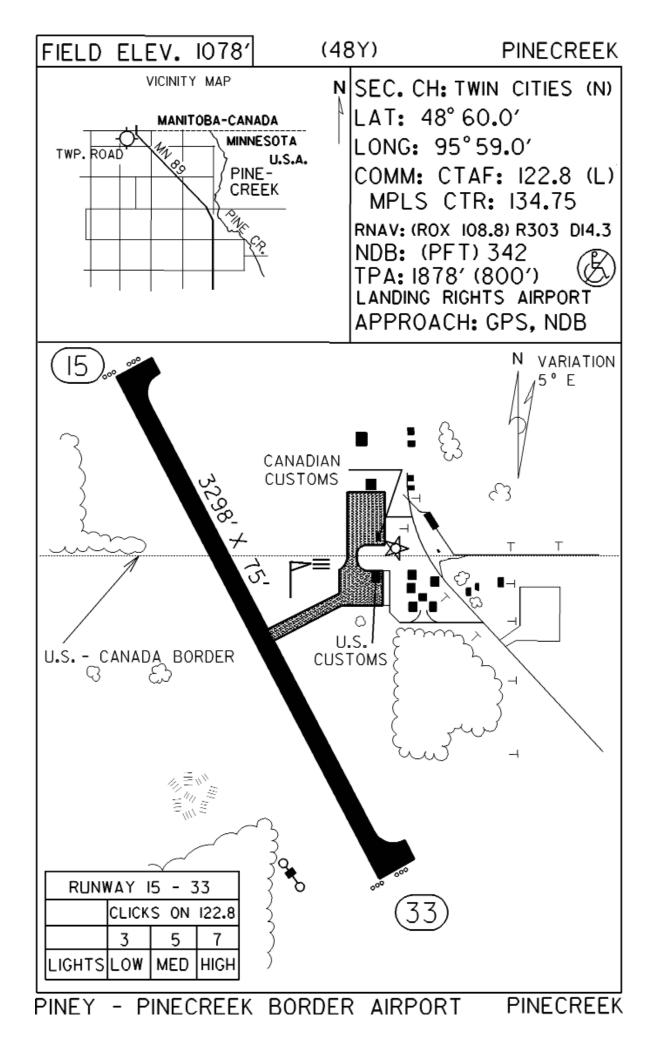

| Pinecreek - 48Y    |                                                                                                                                                                                                                                                                                                                                                                              |
|--------------------|------------------------------------------------------------------------------------------------------------------------------------------------------------------------------------------------------------------------------------------------------------------------------------------------------------------------------------------------------------------------------|
| Airport Manager:   | Marlin Elton - 218-463-2030 -                                                                                                                                                                                                                                                                                                                                                |
| Contact Person:    | Marlin Elton - 218-463-2030 -                                                                                                                                                                                                                                                                                                                                                |
|                    | melton@wiktel.com                                                                                                                                                                                                                                                                                                                                                            |
| Chamber of Com:    | None                                                                                                                                                                                                                                                                                                                                                                         |
| Aero Cht Coord:    | 3-D                                                                                                                                                                                                                                                                                                                                                                          |
| AWOS/ASOS:         | No                                                                                                                                                                                                                                                                                                                                                                           |
| MnWAS Loc/Hrs:     | Arrival/Departure Building - 24 hours                                                                                                                                                                                                                                                                                                                                        |
| Attended:          | Unattended                                                                                                                                                                                                                                                                                                                                                                   |
| Fuel:              | 100LL                                                                                                                                                                                                                                                                                                                                                                        |
| Self Service Fuel: | Visa, Mastercard                                                                                                                                                                                                                                                                                                                                                             |
| After Hrs Service: | None                                                                                                                                                                                                                                                                                                                                                                         |
| FBO(s):            | None                                                                                                                                                                                                                                                                                                                                                                         |
| Ground Transport:  | None                                                                                                                                                                                                                                                                                                                                                                         |
| Food Service:      | None                                                                                                                                                                                                                                                                                                                                                                         |
| Dining:            | 20 miles                                                                                                                                                                                                                                                                                                                                                                     |
| Lodging:           | AmericInn Motel - 218-463-1045 - 20 miles                                                                                                                                                                                                                                                                                                                                    |
| Airport Events:    | None reported                                                                                                                                                                                                                                                                                                                                                                |
| Underwing Camp:    | Yes                                                                                                                                                                                                                                                                                                                                                                          |
| Campgrounds:       | On airport                                                                                                                                                                                                                                                                                                                                                                   |
| Golf Courses:      | Roseau - 20 miles                                                                                                                                                                                                                                                                                                                                                            |
| Local Attractions: | None reported                                                                                                                                                                                                                                                                                                                                                                |
| Comments:          | This airport is on the U.S. & Canadian Border. It is<br>served by both U.S. & Canadian Customs Offices<br>(1-204-423-2153). Calls to U.S. Customs 9:00 A.M.to<br>5:00 P.M. Calls to Canadian Customs 9:00 A.M. to<br>10:00 P.M. Both Customs monitor Unicom 122.8.<br>Clearing customs requires one hour notice. If visiting<br>the airport, a courtesy call is appreciated. |