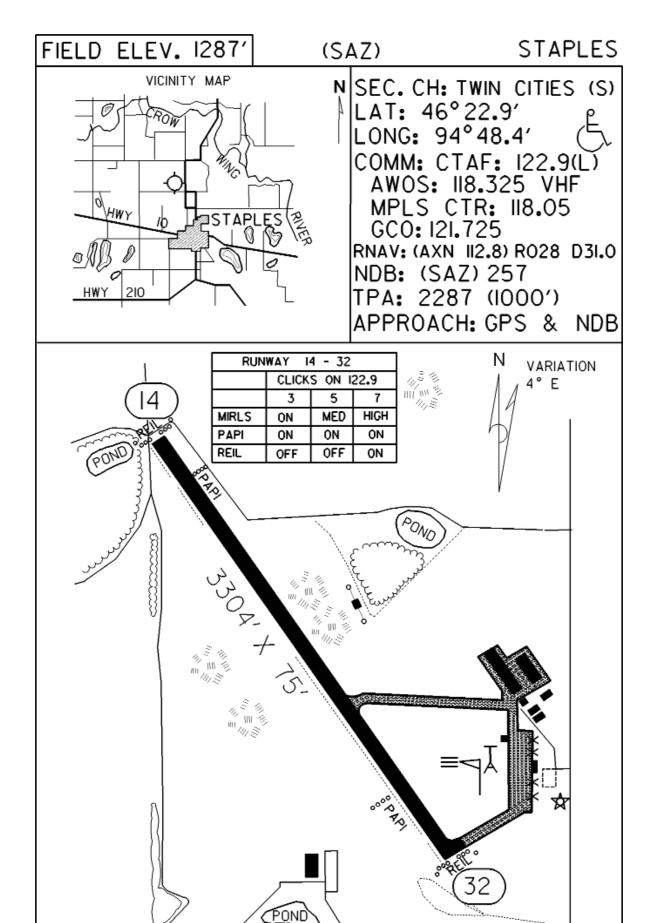

Aero Cht Coord: 8-F

**AWOS/ASOS:** 218-894-3666 - VHF 118.325

MnWAS Loc/Hrs: Arrival/Departure Building - 24 hours

Attended: Unattended

Fuel: 100LL

Self Service Fuel: Visa, Mastercard

After Hrs Service: None