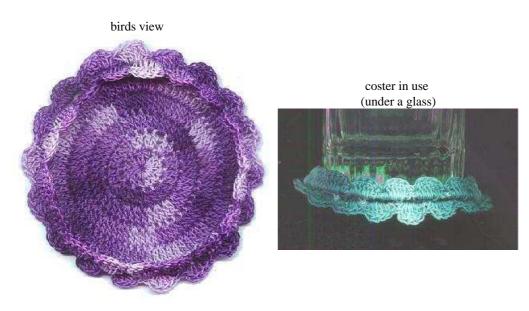

## **Coaster Belinda**

Finished Size: diameter app. 9 cm (3.5")

Material: app. 20 gram 100% cotton yarn

hook 1.5 mm (US steel 8)