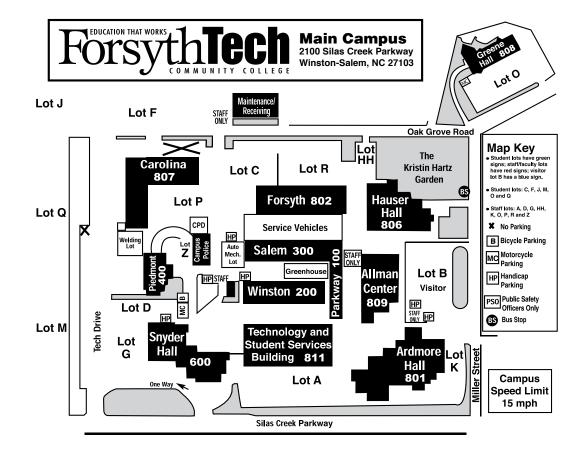

#### Allman Center - 809 • Admissions Office

- Aumissions Office
   Alumni Affairs & Special Events Office
- Business Office
- Business Office
   Cashier's Office
- Classrooms/Labs
- Counseling and Career Services
- · Development and Alumni Relations
- Disability Services
- Forsyth Tech Foundation
- Grants Office
- Human Resources Office
- Information Desk
- Information Systems Office
- Institutional Advancement Office
- Institutional Planning and Support Services Offices
- James A Rousseau II Minority Male Mentoring
- Program
- Marketing & Public Relations Office
- President's Office
- Purchasing Office
  Records Office
- Recruiting/Minority Services Office
- Student Financial Services
- Student Success Center
- Testing Center

### Ardmore Hall - 801

- Auditorium A & B
- Classrooms
- Distance Learning Center

# Learning CenterLibrary

Carolina Annex

Environmental Services Office
Public Safety Office

Carolina Building - 807 • Classrooms/Shops

Forsyth Building - 802

Classrooms/Shops

### Greene Hall - 808

Classrooms/Labs
Health Technologies Division Office

#### Hauser Hall - 806

- Audiovisual Services
- Business Information Technologies Division Office
- Classrooms/Labs
- Shugart Women's Center at Forsyth Tech
  Tiger's Grill (Cafeteria)
- ···go: c c···· (cc······)

### Maintenance/Receiving Building

Physical PlantShipping and Receiving

# Parkway Building - 100

Classroom/Lab

### Piedmont Building - 400 • Classroom/Shops

Salem Building - 300 • Classrooms/Shops

#### Snyder Hall - 600

- Classrooms/Labs
- Dental Education Clinic
- Educational Partnerships
  Faculty/Staff Service Center
- Middle College
- Planning, Assessment and Research Office

# Technology and Student Services

- **Building** 811
- Arts and Sciences Division Office
- Bookstore
- College Transfer Office
  Developmental Education Office
- Instructional Services Office
- Student Activities Center
- Student Government Council Office
- Thomas H. Davis *i*TEC Center

## Winston Building - 200

Classrooms/Shops
Engineering Technologies Division Office