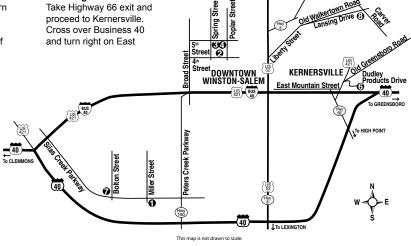

#### 6. GRADY P. SWISHER CENTER 1251 Dudlev Products Drive Kernersville, NC (336) 734-7903 Traveling East on Business 40 to Kernersville.

Take exit 16 - Colfax (Left off Bus. 40 on Rt. 421). Turn right on Old Greensboro Road, then right on Dudley Products Drive and proceed to the Swisher Center.

#### Traveling from East Mountain Street.

Turn left on Route 421, then right on Old Greensboro Road at the Dudley Products Plant. Turn right on Dudley Products Drive and proceed to the Swisher Center

Traveling East on I-40. Take Highway 66 exit and proceed to Kernersville. Cross over Business 40 and turn right on East