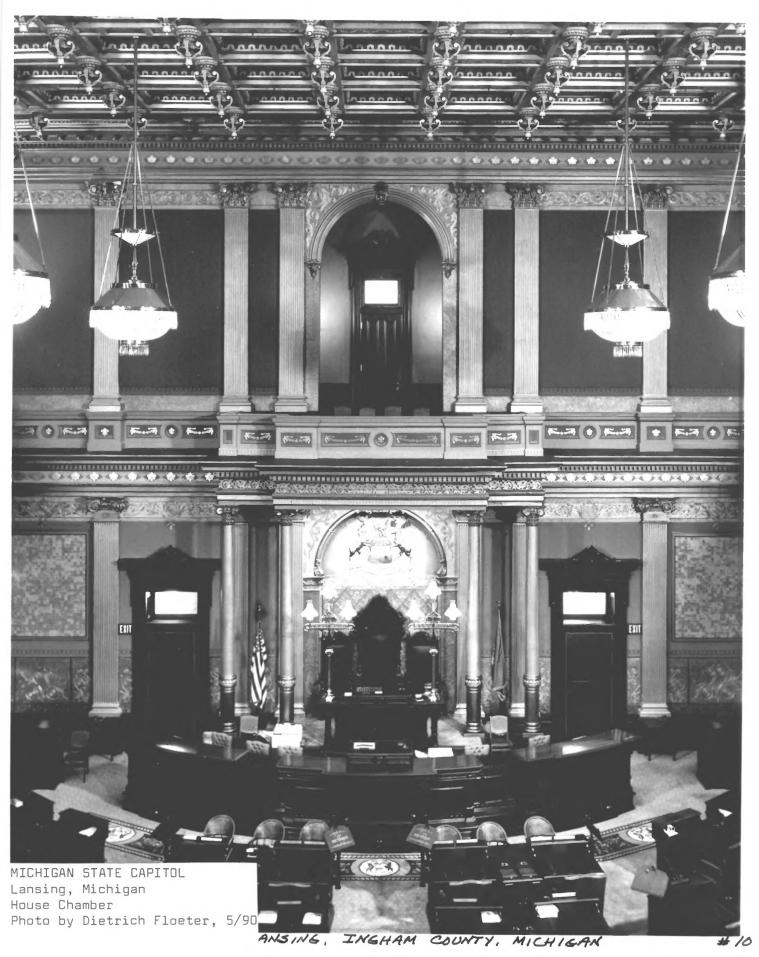

MICHIGAN STATE CAPITOL Lansing, Michigan Northeast Facade Photo by Thomas Gennara





Lansing, Michigan
South Facade
Photo by Thomas Gennara, 2/10/92/70%, LANSING, INGHAM COUNTY, MICHIGAN







Lansing, Michigan
Supreme Court Chamber
Photo by Thomas Gennara, 2/10/92 1706, LANSING, INGHAM COUNTY, MICHIGAN



West Facade
Photo by Thomas Gennara, 2/10/92 = 170L, LANSING, INGHAM COUNTY, MKHIGAN







MICHIGAN STATE CAPITOL, LANSING, INGHAM COUNTY, MICHIGAN



MICHIGAN STATE CAPITOL Lansing, Michigan East Facade Unknown photographer, ca. 1



MICHIGAN STATE CAPITOL, LANSING, INGHAM COUNTY, MICHIGAN

#13