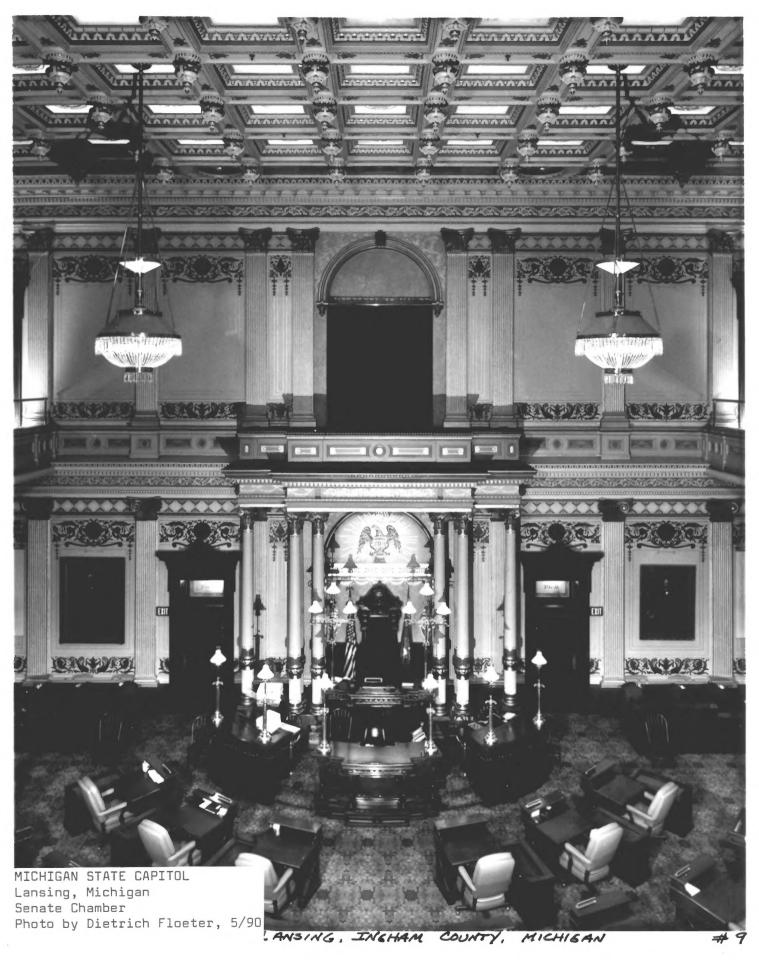

MICHIGAN STATE CAPITOL Lansing, Michigan Northeast Facade Photo by Thomas Gennara





Lansing, Michigan
South Facade
Photo by Thomas Gennara, 2/10/92/70%, LANSING, INGHAM COUNTY, MICHIGAN







Lansing, Michigan
Supreme Court Chamber
Photo by Thomas Gennara, 2/10/92 1706, LANSING, INGHAM COUNTY, MICHIGAN



West Facade
Photo by Thomas Gennara, 2/10/92 = 170L, LANSING, INGHAM COUNTY, MKHIGAN







MICHIGAN STATE CAPITOL, LANSING, INGHAM COUNTY, MICHIGAN



MICHIGAN STATE CAPITOL Lansing, Michigan East Facade Unknown photographer, ca. 1



MICHIGAN STATE CAPITOL, LANSING, INGHAM COUNTY, MICHIGAN

#13