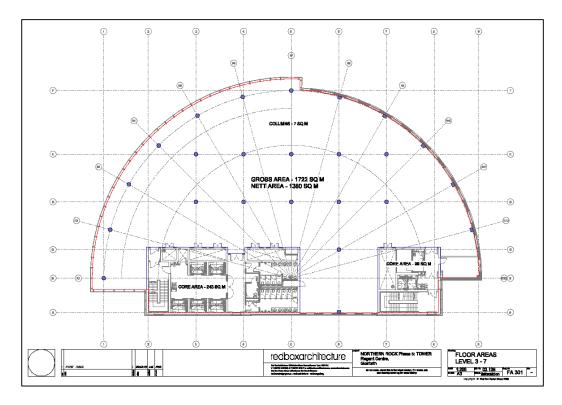

### ACCOMMODATION

The Tower has the following approximate net lettable floor areas:-

|         | M <sup>2</sup> | Sq Ft   |
|---------|----------------|---------|
| Level 9 | 598            | 6,437   |
| Level 8 | -              |         |
| Level 7 | 1,380          | 14,855  |
| Level 6 | 1,380          | 14,855  |
| Level 5 | 1,380          | 14,855  |
| Level 4 | 1,380          | 14,855  |
| Level 3 | 1,380          | 14,855  |
| Level 2 | 1,356          | 14,596  |
| Level 1 | 1,150          | 12,379  |
| Level 0 | 1,146          | 12,336  |
| TOTAL   | 11,150         | 120,023 |