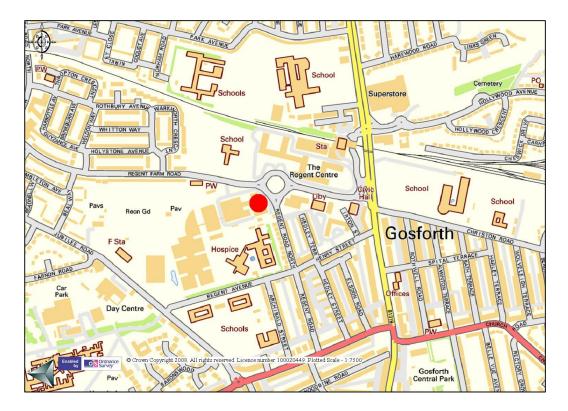

### LOCATION

The Tower is a brand new landmark building dominating Newcastle's skyline prominently situated facing the main roundabout on Farm Road at the Regent Centre in Gosforth.

The Regent Centre is a well established office location situated in Gosforth 3 miles to the north of Newcastle City Centre. The Regent Centre is immediately to the west of the B1318 Great North Road which links Newcastle City Centre to the A1(M) (2 miles to the north). The Regent Centre also has a bus interchange and Metro Rail Station linking the City Centre with Newcastle Airport. There is local retailing on Gosforth High Street and an ASDA Hypermarket is within easy walking distance.