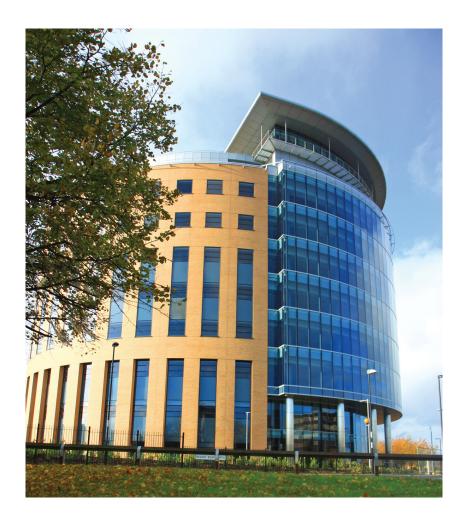

# \*PRELIMINARY DETAILS\*

THE TOWER REGENT CENTRE GOSFORTH NE3 4PL

6,437 TO 120,023 SQ FT

### LOCATION

The Tower is a brand new landmark building dominating Newcastle's skyline prominently situated facing the main roundabout on Farm Road at the Regent Centre in Gosforth.

The Regent Centre is a well established office location situated in Gosforth 3 miles to the north of Newcastle City Centre. The Regent Centre is immediately to the west of the B1318 Great North Road which links Newcastle City Centre to the A1(M) (2 miles to the north). The Regent Centre also has a bus interchange and Metro Rail Station linking the City Centre with Newcastle Airport. There is local retailing on Gosforth High Street and an ASDA Hypermarket is within easy walking distance.

#### DESCRIPTION

The Tower is a brand new building providing Grade A offices with stunning views. The building has the following features:-

- Prominent reception
- Secure on site car parking at 1:500 sq ft
- High speed passenger and goods lift to all floors
- Restaurant area to ground floor (provided to shell finish)
- Coffee shop facilities on first floor (provided to shell finish)
- Back up Generator supply for entire building
- Full sprinkler protection
- UPS to local data rooms on every floor
- Low energy, intelligent presence detector based office lighting system
- Centrally fed energy efficient air conditioning system