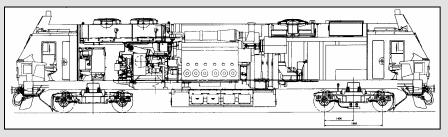

## **Basic Characteristics**

Locomotive

Axle arrangement Bo' Bo'
Gauge 1.435 mm
Locomotive Weight 90 Tn
Maximum speed 140 km/h
Nominal power UIC 3000 HP
Brake system Electropneumatic

Number of cabs 2

Max.tractive effort 244 kN

Cont. Tractive effort 158 kN at 44 km/h

Min. Curve negotiable 80 m Fuel capacity 6000 I Multi unit control Yes

**Diesel Engine** 

Manufacturer GM

Model 12N710G3B UIC rated output 3200 HP Number of cylinder V 12 (45°)

Bore and stroke 230,19 mm x 279,4mm

Rated speed 900 rpm

**Electrical Transmission** 

Traction generator AR10JBA
Auxiliary generator Rated 25 kW
Traction Motor D43 / FM
T. Motor connection 4P

T. Motor connection 4P
Dynamic brake 700 Amp.