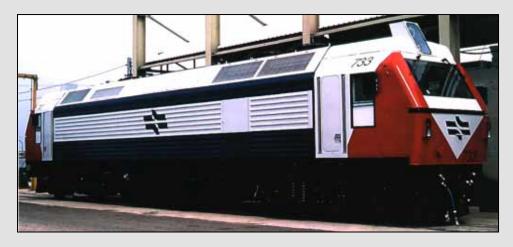

## **Diesel-Electric Locomotives** JT42 BW

Customer: IR (Israel)

Contract Date: 1996-2006

Number of units: 10+10+5+11+6+6

## **Basic Characteristics**

Locomotive

Axle arrangement Bo' Bo'
Gauge 1.435 mm
Locomotive Weight 90 Tn
Maximum speed 140 km/h
Nominal power UIC 3000 HP
Brake system Electropneumatic

Number of cabs 2

Max.tractive effort 244 kN