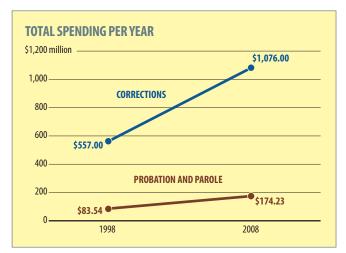

## \$1.08 billion<sup>6</sup>

spent on corrections

- Share of general fund: 8 percent in fiscal year 2008<sup>6</sup>
- Ratio of spending: For every dollar Wisconsin spent on corrections in 2008, 16 cents went to probation and parole<sup>5,6</sup>

#### **CORRECTIONS COSTS**