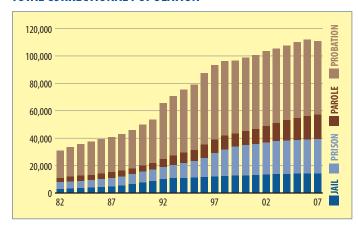

## 1 in 39 adults<sup>1,2</sup>

is under correctional control

- **Growth over time:** in 1982, the figure was 1 in 111 adults<sup>1,2</sup>
- Percent behind bars: at year end 2007, 36 percent of the correctional population was in prison or jail (national rank: 25); the figure for 1982 was 25 percent (national rank: 32)¹

### **POPULATION, RATES AND RANKS (YEAR END 2007)**

|           | Population          |                    | Combined   | Share of  | National |
|-----------|---------------------|--------------------|------------|-----------|----------|
|           | State               | Federal            | Population | adults    | rank     |
| Probation | 53,230 <sup>1</sup> | 187³               | 71,282     | 1 in 60   | 32       |
| Parole    | 16,986 <sup>1</sup> | 879³               |            |           |          |
| Prison    | 23,028 <sup>1</sup> | 2,401 <sup>4</sup> | 39,360     | 1 in 109  | 28       |
| Jail      | 13,931 <sup>5</sup> |                    | 39,300     | 1 111 109 | 20       |
| Total     | 110,642             |                    |            | 1 in 39   | 35       |

#### **TOTAL CORRECTIONAL POPULATION**