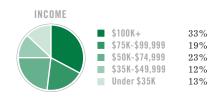

# ONION PRINT READERS...

| ARE YOUNG AND WEALTHY 63% (2,520,000) are 18-44 years old 11% (1,360,000) are age 18-34 with income \$100,000+ | Index<br>134<br>180 | - INCOME    |             |       | \$100K+<br>\$75K-\$99,999<br>\$50K-\$74,999<br>\$35K-\$49,999<br>Under \$35K | 28%<br>11%<br>24%<br>18%<br>19% |
|----------------------------------------------------------------------------------------------------------------|---------------------|-------------|-------------|-------|------------------------------------------------------------------------------|---------------------------------|
| SEE MOVIES, LIVE MUSIC, AND THEATRE 50% (2,000,000) attended the theatre/symphony in the past year             | 151                 |             |             |       |                                                                              |                                 |
| 53% (2,120,000) attended a movie theater in the past month                                                     | 131                 |             |             |       |                                                                              |                                 |
| 37% (1,480,000) attended rock concerts in the past year                                                        | 172                 | FRUGITION   |             |       | Adv College Degree                                                           | 20%                             |
| LIKE TO GO OUT AND PARTY                                                                                       |                     | - EDUCATION |             |       | College Grad<br>Some College                                                 | 32%<br>24%                      |
| 90% (3,600,000) are age 21+                                                                                    | 100                 |             |             |       | HS Grad<br>Some HS                                                           | 18%<br>6%                       |
| 46% (1,840,000) go out to bars/clubs frequently                                                                | 169                 |             |             | -     | 301116 113                                                                   | 0 70                            |
| 20% (800,000) drank wine or beer 3+ times in the past two weeks                                                | 135                 |             |             |       |                                                                              |                                 |
| <br>ARE TECH SAVY                                                                                              |                     |             |             |       |                                                                              |                                 |
| $39\%\ (1,560,000)$ plan to buy a new computer/hardware this year                                              | 168                 | - AGE       |             |       | 18-20                                                                        | 10%                             |
| $49\%\ (1,960,000)$ shopped at a major consumer electronics store in the past 6 months                         | 128                 |             |             |       | 21-34                                                                        | 32%                             |
| $\mathbf{57\%}\ (2,\!280,\!000)$ made 5+ online purchases in the past year                                     | 138                 |             |             |       | 35-44<br>45-54                                                               | $\frac{21\%}{22\%}$             |
| STAY FIT AND LIKE SPORTS                                                                                       |                     |             |             | Ī     | 55 +                                                                         | 15%                             |
| 41% $(1,640,000)$ exercised 12+ times at a health club in the past year                                        | 142                 |             |             |       |                                                                              |                                 |
| 29% (1,160,000) attended 3+ pro/college sports events in the past year                                         | 133                 |             |             |       |                                                                              |                                 |
| BUY CDs, DVDs, AND BOOKS                                                                                       |                     | - GENDER    |             |       | Male                                                                         | 62%                             |
| $36\% \ (1,440,000)$ bought CDs or DVDs in the past month                                                      | 157                 |             |             |       | Female                                                                       | 38%                             |
| 58%~(2,320,000) purchased 12+ books from a bookstore in the past year                                          | 161                 |             |             |       |                                                                              |                                 |
| CONTINUE TO LEARN                                                                                              |                     |             |             |       |                                                                              |                                 |
| 28% (1,000,000) plan to take college-level courses in the next year                                            | 145                 |             |             |       |                                                                              |                                 |
| 20 % (1,000,000) plan to take confedence courses in the next year                                              | 145                 |             |             |       |                                                                              |                                 |
| MAKE BIG-TICKET PURCHASES                                                                                      |                     |             |             |       |                                                                              |                                 |
| 20% (800,000) plan to buy a car/truck/SUV in the next year                                                     | 126                 |             |             |       |                                                                              |                                 |
|                                                                                                                |                     |             | Source: Med | dia A | udit, September 2007 – Augus                                                 | st 2008                         |