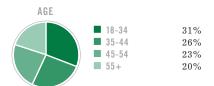

# ONION PRINT READERS...

| ARE YOUNG AND WEALTHY 63% (2,520,000) are 18-44 years old 11% (1,360,000) are age 18-34 with income \$100,000+ | Index<br>134<br>180 | - INCOME    |             |       | \$100K+<br>\$75K-\$99,999<br>\$50K-\$74,999<br>\$35K-\$49,999<br>Under \$35K | 28%<br>11%<br>24%<br>18%<br>19% |
|----------------------------------------------------------------------------------------------------------------|---------------------|-------------|-------------|-------|------------------------------------------------------------------------------|---------------------------------|
| SEE MOVIES, LIVE MUSIC, AND THEATRE 50% (2,000,000) attended the theatre/symphony in the past year             | 151                 |             |             |       |                                                                              |                                 |
| 53% (2,120,000) attended a movie theater in the past month                                                     | 131                 |             |             |       |                                                                              |                                 |
| 37% (1,480,000) attended rock concerts in the past year                                                        | 172                 | FRUGITION   |             |       | Adv College Degree                                                           | 20%                             |
| LIKE TO GO OUT AND PARTY                                                                                       |                     | - EDUCATION |             |       | College Grad<br>Some College                                                 | 32%<br>24%                      |
| 90% (3,600,000) are age 21+                                                                                    | 100                 |             |             |       | HS Grad<br>Some HS                                                           | 18%<br>6%                       |
| 46% (1,840,000) go out to bars/clubs frequently                                                                | 169                 |             |             | -     | 301116 113                                                                   | 0 70                            |
| 20% (800,000) drank wine or beer 3+ times in the past two weeks                                                | 135                 |             |             |       |                                                                              |                                 |
| <br>ARE TECH SAVY                                                                                              |                     |             |             |       |                                                                              |                                 |
| $39\%\ (1,560,000)$ plan to buy a new computer/hardware this year                                              | 168                 | - AGE       |             |       | 18-20                                                                        | 10%                             |
| $49\%\ (1,960,000)$ shopped at a major consumer electronics store in the past 6 months                         | 128                 |             |             |       | 21-34                                                                        | 32%                             |
| $\mathbf{57\%}\ (2,\!280,\!000)$ made 5+ online purchases in the past year                                     | 138                 |             |             |       | 35-44<br>45-54                                                               | $\frac{21\%}{22\%}$             |
| STAY FIT AND LIKE SPORTS                                                                                       |                     |             |             | Ī     | 55 +                                                                         | 15%                             |
| 41% $(1,640,000)$ exercised 12+ times at a health club in the past year                                        | 142                 |             |             |       |                                                                              |                                 |
| 29% (1,160,000) attended 3+ pro/college sports events in the past year                                         | 133                 |             |             |       |                                                                              |                                 |
| BUY CDs, DVDs, AND BOOKS                                                                                       |                     | - GENDER    |             |       | Male                                                                         | 62%                             |
| $36\% \ (1,440,000)$ bought CDs or DVDs in the past month                                                      | 157                 |             |             |       | Female                                                                       | 38%                             |
| 58%~(2,320,000) purchased 12+ books from a bookstore in the past year                                          | 161                 |             |             |       |                                                                              |                                 |
| CONTINUE TO LEARN                                                                                              |                     |             |             |       |                                                                              |                                 |
| 28% (1,000,000) plan to take college-level courses in the next year                                            | 145                 |             |             |       |                                                                              |                                 |
| 20 % (1,000,000) plan to take confedence courses in the next year                                              | 145                 |             |             |       |                                                                              |                                 |
| MAKE BIG-TICKET PURCHASES                                                                                      |                     |             |             |       |                                                                              |                                 |
| 20% (800,000) plan to buy a car/truck/SUV in the next year                                                     | 126                 |             |             |       |                                                                              |                                 |
|                                                                                                                |                     |             | Source: Med | dia A | udit, September 2007 – Augus                                                 | st 2008                         |