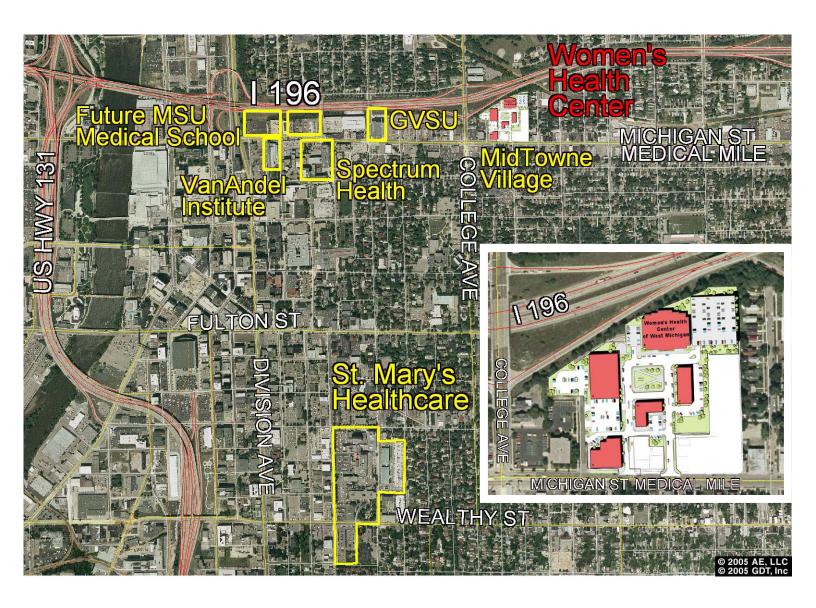

vailable;
   500 sf (20-25ppl.)
- Climate comfort: Multiple adjustable zone controls for each tenant suite
- HVAC systems: Heat pump system using central water temperature source and fresh air supply for heat pump system

### Lease Terms

10 year lease term

### **Tenant Improvement Allowance**

 Each tenant shall be provided an allowance of \$25.00/Useable SF in order to develop their suite in addition to the shell specifications. (See page 12: Core Space Provisions.)



www.WomensHealthCenterOfWestMichigan.com

**Contact information** 

## Doug Taatjes, CCIM, SIOR Jim Decker

tel 616 776 0100 fax 616 776 0101 Email doug@naiwm.com Email jimd@naiwm.com

100 Grandville Ave SW Suite 100 Grand Rapids, MI 49503 www.naiwm.com





Multi-Disciplinary Medical Facility for Women

#### **Aerial**



www. Womens Health Center Of West Michigan. com

#### **Contact information**

# Doug Taatjes, CCIM, SIOR Jim Decker

tel 616 776 0100 fax 616 776 0101 Email doug@naiwm.com Email jimd@naiwm.com

100 Grandville Ave SW

Suite 100 Grand Rapids, MI 49503 www.naiwm.com



Commercial Real Estate Services, Worldwide.



Multi-Disciplinary Medical Facility for Women

### Sample Floor Plan—Main Floor



www.WomensHealthCenterOfWestMichigan.com

#### **Contact information**

# Doug Taatjes, CCIM, SIOR Jim Decker

tel 616 776 0100 fax 616 776 0101 Email doug@naiwm.com Email jimd@naiwm.com

100 Grandville Ave SW Suite 100 Grand Rapids, MI 49503 www.naiwm.com





Multi-Disciplinary Medical Facility for Women

## Sample Floor Plan—Second Floor



www.WomensHealthCenterOfWestMichigan.com

#### **Conta