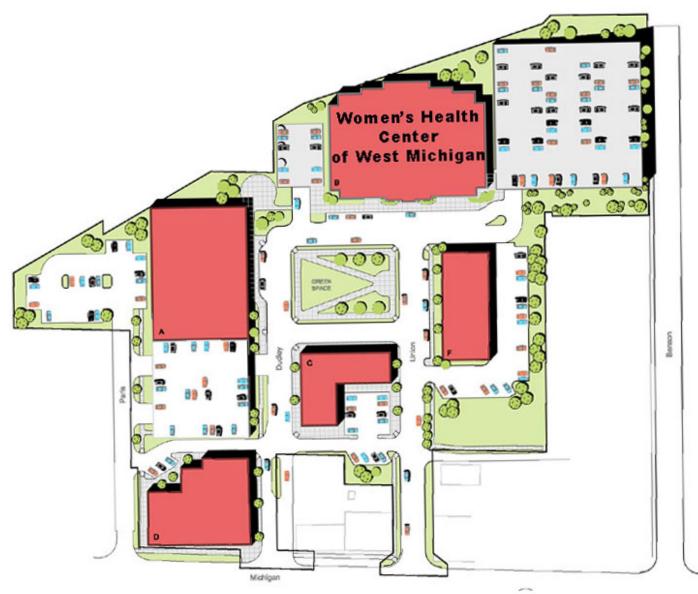

## **Contact information**

# Doug Taatjes, CCIM, SIOR Jim Decker

tel 616 776 0100 fax 616 776 0101 Email doug@naiwm.com Email jimd@naiwm.com

100 Grandville Ave SW Suite 100 Grand Rapids, MI 49503 www.naiwm.com





Multi-Disciplinary Medical Facility for Women

### **Building Site Plan**

### **Parking Garage**

- 5 story parking garage attached and covered
- 500 dedicated parking spaces available



www. Womens Health Center Of West Michigan. com

#### **Contact information**

## Doug Taatjes, CCIM, SIOR Jim Decker

tel 616 776 0100 fax 616 776 0101 Email doug@naiwm.com Email jimd@naiwm.com

100 Grandville Ave SW Suite 100 Grand Rapids, MI 49503 www.naiwm.com



Commercial Real Estate Services, Worldwide.



Multi-Disciplinary Medical Facility for Women

## MidTowne Village Site Plan



www.WomensHealthCenterOfWestMichigan.com

#### **Contact information**

# Doug Taatjes, CCIM, SIOR Jim Decker

tel 616 776 0100 fax 616 776 0101 Email doug@naiwm.com Email jimd@naiwm.com

100 Grandville Ave SW Suite 100 Grand Rapids, MI 49503 www.naiwm.com



Commercial Real Estate Services, Worldwide.



Multi-Disciplinary Medical Facility for Women

## **Driving Directions**



www. Womens Health Center Of West Michigan. com

#### **Contact information**

# Doug Taatjes, CCIM, SIOR Jim Decker

tel 616 776 0100 fax 616 776 0101 Email doug@naiwm.com

Email jimd@naiwm.com 100 Grandville Ave SW

Suite 100 Grand Rapids, MI 49503 www.naiwm.com



Commercial Real Estate Services, Worldwide.



Multi-Disciplinary Medical Facility for Women

### Current Tenants

- Newton Frank and Blickley PLC—