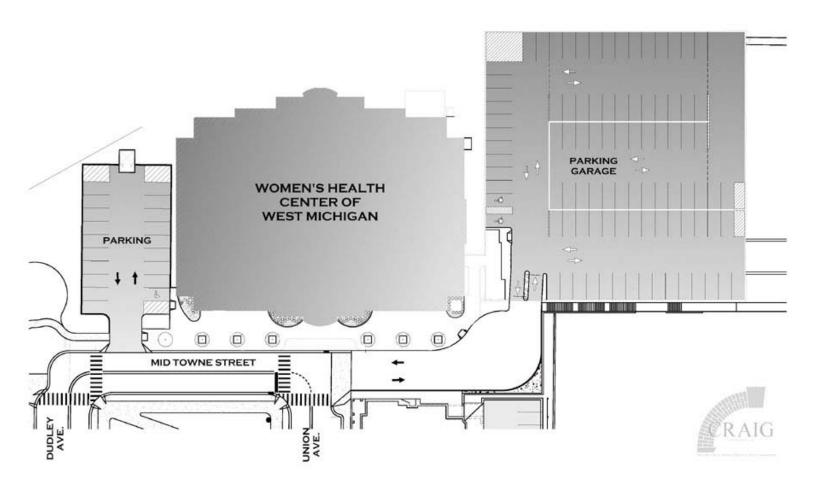

### **Building Site Plan**

### **Parking Garage**

- 5 story parking garage attached and covered
- 500 dedicated parking spaces available

www. Womens Health Center Of West Michigan. com