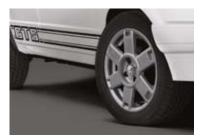

#### **Range features**

All models come with a 3-year / 120 000km warranty and a 3- year anti-corrosion warranty.

- ▶ 62kW 1.4i engine
- ▶ 15" 6-spoke gunmetal alloy wheels
- Retro GTS side decals with logo on rear doors
- Retro tailgate GTS badge
- Colour-coded bumpers and side-view mirrors
- ▶ Sporty grille with red R Line detailing
- Double sports exhaust
- Lowered suspension

15" Gunmetal alloy wheels

- ▶ Tinted glass all round
- Rear window demister and wiper washer system
- ▶ Front sports seats
- Driver airbag and high level rear brake light
- ▶ Black and silver interior trim
- ▶ Silver foot pedals
- Front floor mats with GTS logo and silver stitching