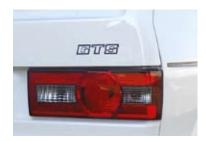

#### **Range features**

All models come with a 3-year / 120 000km warranty and a 3- year anti-corrosion warranty.

- ▶ 62kW 1.4i engine
- ▶ 15" 6-spoke gunmetal alloy wheels
- Retro GTS side decals with logo on rear doors
- Retro tailgate GTS badge
- Colour-coded bumpers and side-view mirrors
- ▶ Sporty grille with red R Line detailing
- Double sports exhaust
- Lowered suspension

#### Optional

- Volkswagen AutoMotion Service Plan
- Volkswagen AutoMotion
  Maintenance Plan
- Lightning Audio Sound System (as an after-market fitment)

Retro tailgate GTS badge

|                                  | Citi GTS   |
|----------------------------------|------------|
| Engine                           |            |
| Cylinders                        | 4          |
| Capacity (ℓ/cm³)                 | 1423       |
| Power output (kW @ r/min)        | 62 @ 5500  |
| Torque (Nm @ r/min)              | 124 @ 4400 |
| Performance                      |            |
| 0-60km/h (seconds)               | 4.6        |
| 0-100km/h (seconds)              | 11.3       |
| Max speed (km/h)                 | 170        |
| Fuel Consumption (litres/100km)* |            |
| Extra-urban                      | 6.1        |
| Urban cycle                      | 10         |
| Combined                         | 7.6        |
| Emissions level                  | EU2        |
| CO <sub>2</sub> emissions (g/km) | 179        |