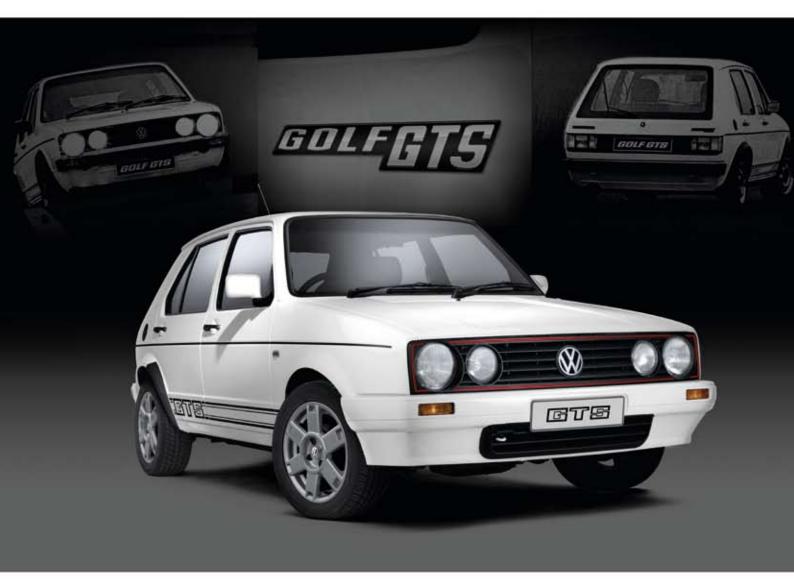

## Citi GTS

Remember the legendary Golf GTS? Now you can own a brand new Citi GTS based on the original styling. With retro styling, lowered sports suspension and 15" alloy rims coated in sleek gunmetal grey, you'll be living the legend in the Citi GTS. The return of this classic car to the Citi range will have you standing out from the crowd.

#### **Range features**

All models come with a 3-year / 120 000km warranty and a 3- year anti-corrosion warranty.

- ▶ 62kW 1.4i engine
- ▶ 15" 6-spoke gunmetal alloy wheels
- Retro GTS side decals with logo on rear doors
- Retro tailgate GTS badge
- Colour-coded bumpers and side-view mirrors
- ▶ Sporty grille with red R Line detailing
- Double sports exhaust
- Lowered suspension