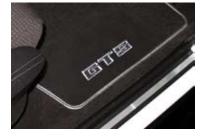

15" Gunmetal alloy wheels

- ▶ Tinted glass all round
- Rear window demister and wiper washer system
- ▶ Front sports seats
- Driver airbag and high level rear brake light
- ▶ Black and silver interior trim
- ▶ Silver foot pedals
- Front floor mats with GTS logo and silver stitching

Front floor matt detail

- ▶ Power point socket with cover
- Remote central locking and alarm