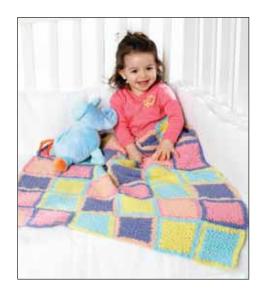

# BERNAT® BABY STRETCH COLORFUL BLOCKS (TO CROCHET)

## **AFGHAN**

Motif 1: (make 7). Color 1 - A, Color 2 - B. Motif 2: (make 9). Color 1 - B, Color 2 - E. Motif 3: (make 10). Color 1 - C, Color 2 - D. Motif 4: (make 9). Color 1 - E, Color 2 - A. Motif 5: (make 7). Color 1 - D, Color 2 - C.

Join Motifs as shown on Diagram.