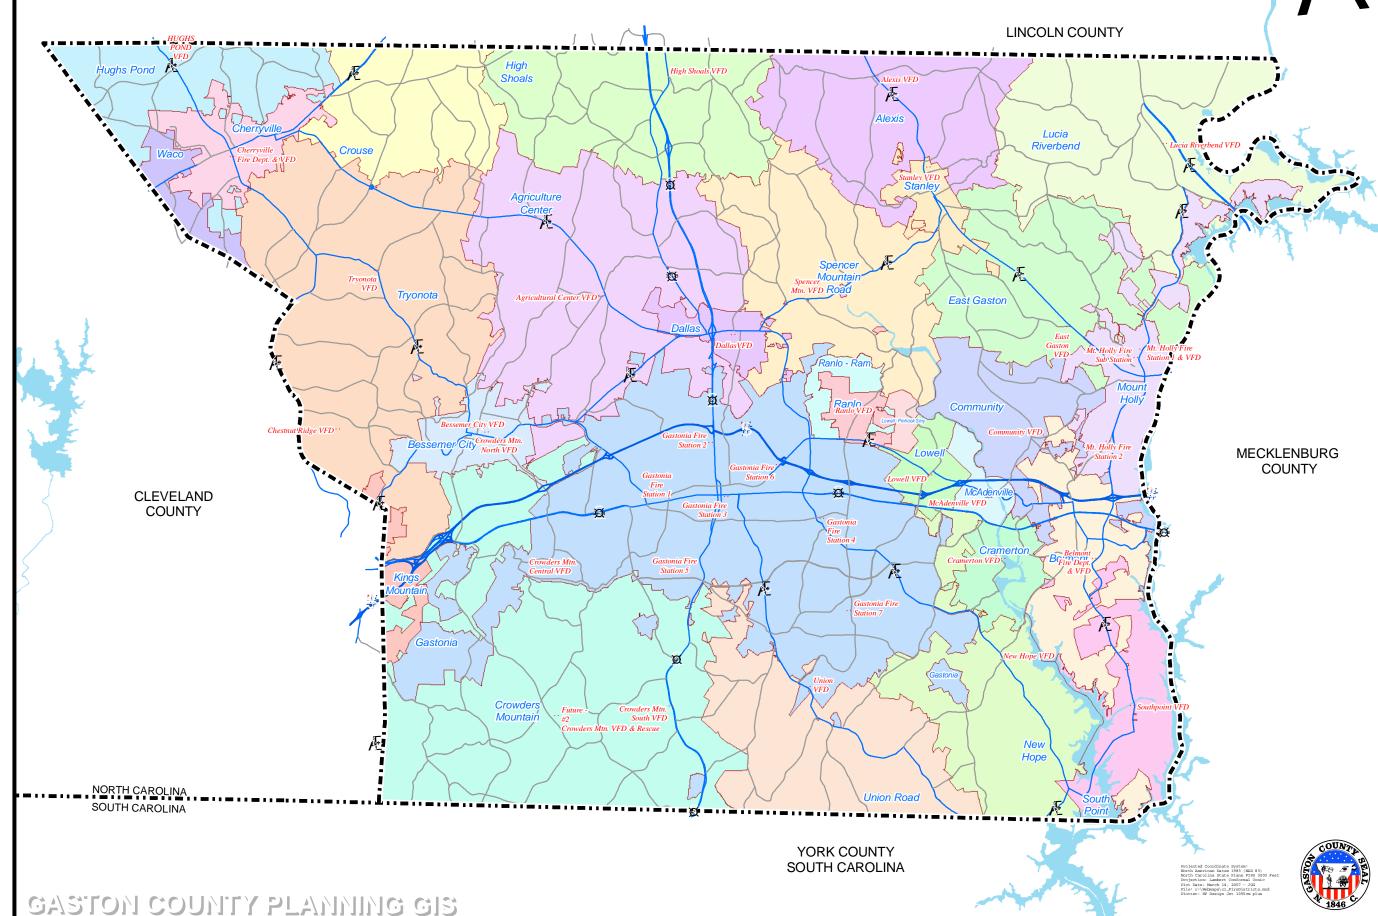

## GASTON COUNTY NORTH CAROLINA

Agriculture Center
Alexis

Belmont

Bessemer City
Cherryville

Community

Cramerton

Crouse

Crowders Mountain

Dallas

East Gaston
Gastonia

High Shoals

Hughs Pond
Kings Mountain

Lowell

Lowell - Pinhook Smy

Lucia Riverbend

McAdenville

Mount Holly

New Hope

Ranlo

Ranlo - Ram

South Point

Spencer Mountain Road

Tryonota

Stanley

Union Road

Waco

Fire Districts

Map compiled by Gaston County Planning GIS Services. Transportation, Hydrography and other major surface features show were automated from 2000 - 1:2400 scale orthophotography, (NC State Plane Coordinate System NAD 83) by Land Records. Property Parcels automated by Gaston County Tax Department from recorded deeds and available hothorpably.