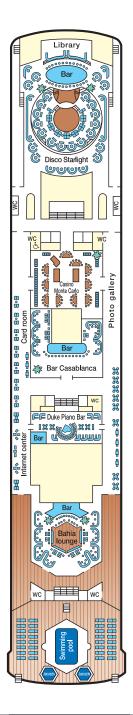

## cean Dream

Suite deluxe with balcony

Н

inside Superior

PROMENADE

LIDO

VERANDAH

SUN