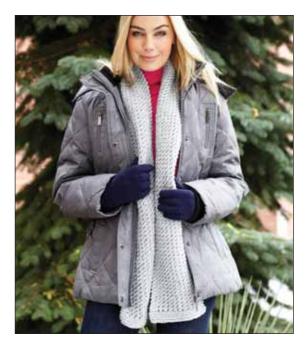

**MEASUREMENTS:** Approx 8 x 66 ins  $[20.5 \times 167.5 \text{ cm}]$ .

## **MATERIALS: Bernat® Softee Chunky**

(Solids: 100 g / 3.5 oz; 164 m / 180 yds) **2 balls** of #39046 (Grey Heather)

OR

(Ombres: 80 g / 2.8 oz; 123 m / 134 yds)

2 balls

Size 6.5 mm (U.S. 10½) knitting needles or size needed to obtain gauge.

**GAUGE:** 14 sts and 18 rows = 4 ins [10 cm] in stocking st.

ABBREVIATIONS www.bernat.com/glossary

## **INSTRUCTIONS**

Cast on 26 sts.

Work 7 rows garter st (knit every row), noting first row is WS.

**1st row:** (RS). K2. \*yo. K2tog. Rep from

to last 2 sts. K2.

Last row forms pat.

Cont in pat until work from beg measures 65 ins [165 cm], ending with a WS row. Knit 7 rows. Cast off knitwise (WS).