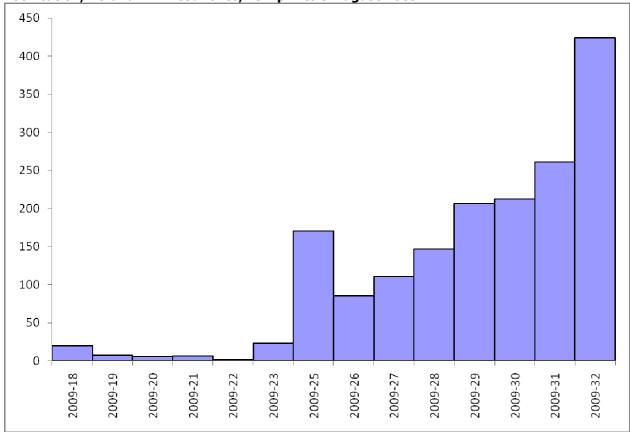

| Samoa                 | -    | 100    | 1    |  |  |
| Solomon Islands       | -    | 3      | -    |  |  |
| Tonga                 | -    | 9      | 1    |  |  |
| Vanuatu               | -    | 3      | -    |  |  |
| TOTAL                 | 1017 | 175368 | 1645 |  |  |

Note: cases reported in non-EU and EFTA countries correspond to cases published on Ministry of Health websites, or through WHO, or through credible media source quoting national authorities. Therefore, some of these cases may be taken out at a later stage if not validated.

<sup>\*</sup> Deaths are included in the cumulative number of confirmed cases

<sup>\*\*</sup>Cases in the US include both probable and confirmed cases. They also include confirmed cases from Puerto Rico, American Samoa, Guam and Virgin Islands.





Notification week

# Reported cumulative number of confirmed cases of influenza A(H1N1)v in EU and EFTA countries, as of 9 August 2009, 16:00 hours CEST



# Reported cumulative number of confirmed cases of influenza A(H1N1)v by country, as of 9 August 2009, 16:00 hours CEST