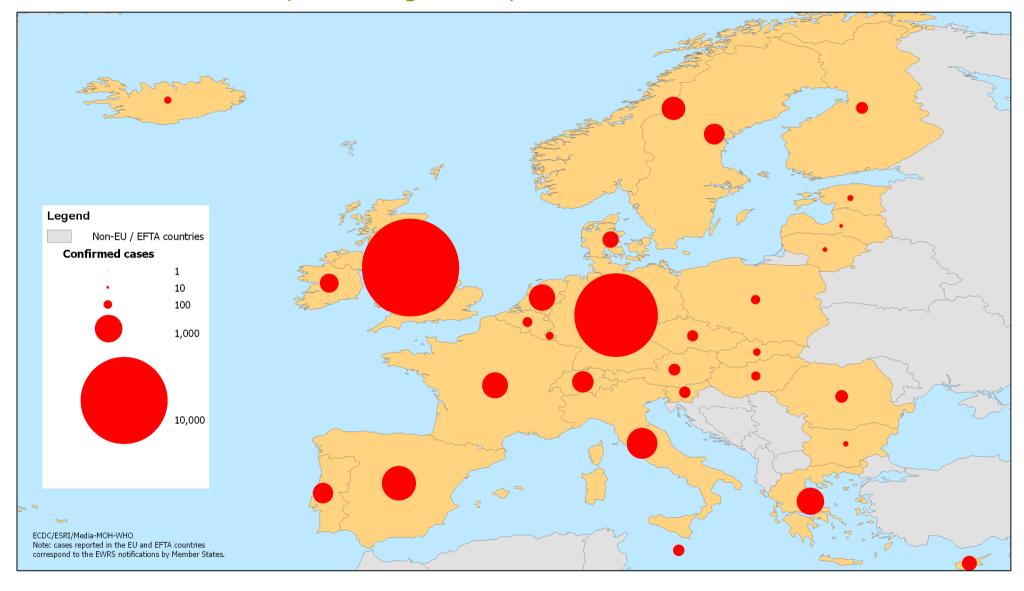

# Reported cumulative number of confirmed cases of influenza A(H1N1)v in EU and EFTA countries, as of 9 August 2009, 16:00 hours CEST