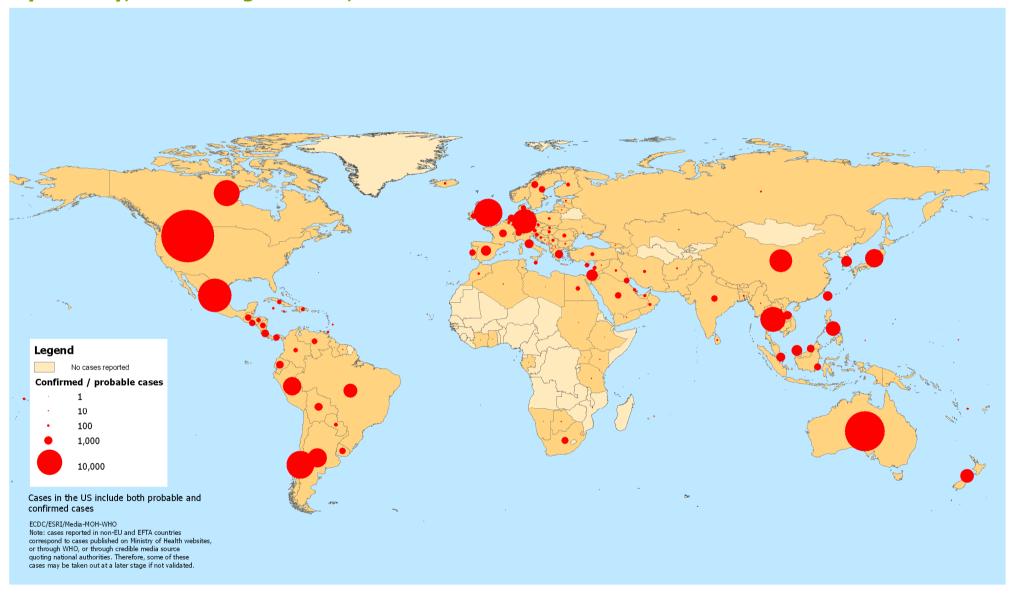

# Reported cumulative number of confirmed cases of influenza A(H1N1)v by country, as of 9 August 2009, 16:00 hours CEST