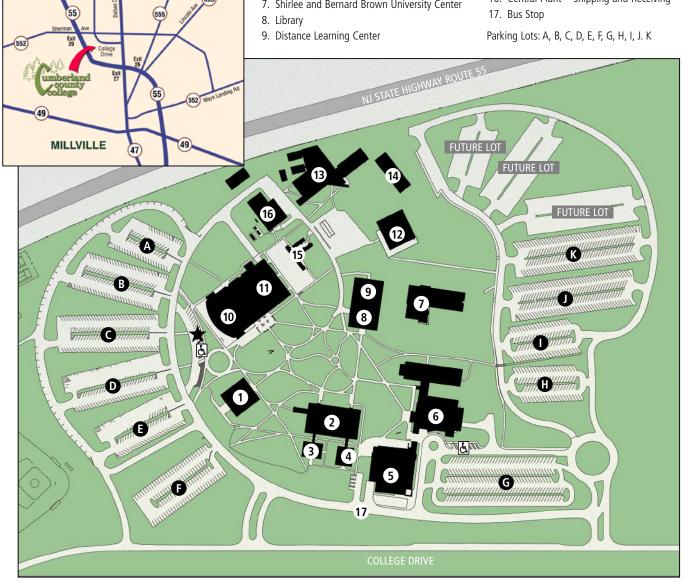

# **Cumberland County College – Directions & Campus**

**VINELAND** 

College Drive, Vineland, NJ • 856.691.8600 • www.cccnj.edu

## ★ Main Entrance

- 1. Administration Building
- 2. Academic Building
- 3. Computer Technology Center
- 4. Academic Support Labs
- 5. George Luciano Sr. Conference Center
- 6. Frank Guaracini Jr. Arts Center
- 7. Shirlee and Bernard Brown University Center

- 10. Student Center Information
- 11. Dr. Charles Cunningham Gymnasium
- 12. Paul Navone Healthcare Education Center. Frank Wheaton Jr. Building
- 13. Phillip Alampi Science Center
- 14. Aquaculture Center
- 15. Temporary Facilities
- 16. Central Plant Shipping and Receiving