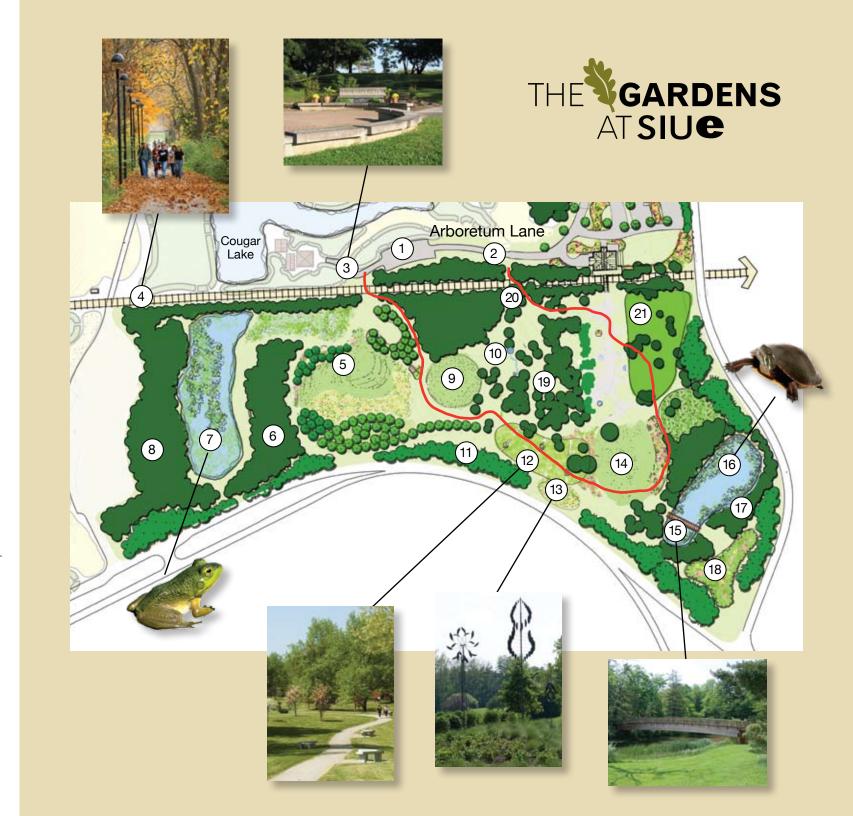

## **The Gardens Map**

## The Gardens Map

- 1. Visitor Parking located on Arboretum Lane
- 2. The Gardens Support Center – north entrance into The Gardens
- Donal Myer Arboretum Plaza

   south entrance into
   The Gardens
- 4. Delyte Morris Bike Trail connects to the Madison County Transit system
- 5. Oak Savanna
- 6. North Woodlands
- 7. Frog Marsh
- 8. South Woodlands
- 9. Edward Chase Garvey Memorial Foundation Sun Garden
- 10. Tulip Poplar Knoll
- 11. Sweet Gum Grove
- 12. The Presidents Way honoring the past presidents of the SIUE Foundation
- 13. Hardy Family Wind Forest sculptures by Lyman Whitaker

14. Event Lawn

- 15. The Arched Bridge
- 16. Turtle Pond
- 17. The Pine Bower
- 18. Conifer Collection
- 19. Shade Stroll Garden
- 20. The Dell
- 21. Discovery Garden