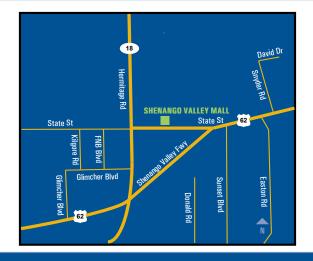

self as "the world's largest shoe store," and The Winner, which bills itself as the "world's largest off price ladies fashion store" and Daffin's Candies, which is nationally known for not only its chocolate confections, but for the "Chocolate Kingdom." The "Kingdom" features a 700 pound rabbit, a 400 pound turtle and other designs, made entirely of chocolate.

#### **PROPERTY INFORMATION**

Location 3303 East State Street Hermitage, PA www.shopshenangovalleymall.com

**Regional Access** Located three miles from Interstates 79,80 and 376 **Description** One-level, enclosed regional shopping center

Major Stores Macy's, JCPenney, and Sears

Number of Stores 52

**Total Retail Sq. Ft.** 507,837

Parking 2,466 spaces

**Opened** 1969, renovations in 1996 and 1997

#### **PROPERTY LOCATION**



#### **TRADE AREA PROFILE**

Population 2009 Estimate: 218,719

**Population Age** 31% Age Under 24 38% Age 25-54 31% Age 55+ Median Age: 42 Household Income \$51,254 Average Income 55% Income Over \$35,000

**Total Households** 205,667

15-mile ring

Source: Urban Retail Properties, LLC Market Research © 2010 CLARITAS INC. All rights reserved.



URBAN RETAIL PROPERTIES, LLC 900 North Michigan Avenue, Suite 900 • Chicago, Illinois 60611 312.915.2000 • www.urbanretail.com