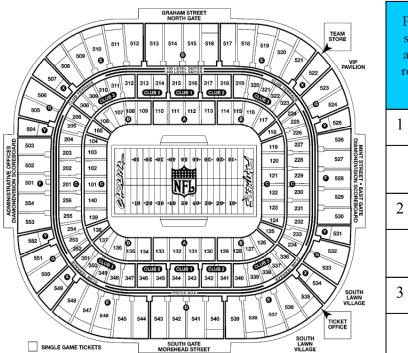

## PLEASE COMPLETE THIS PORTION AS THOROUGHLY AS POSSIBLE:

Reason for Upgrade:

Please list a description of your desired seating or section in priority order. Please be as descriptive as possible. (For Example: Area X in the first 10 rows on the shady side; stay in my current section but move lower; upgrade to the Club Level)