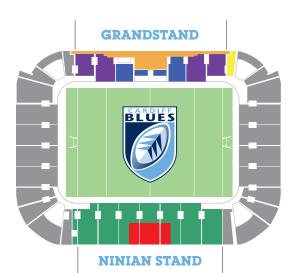

## STADIUM PLAN & PRICE LIST

#### **GRANDSTAND**

| ZONE 1 - CENTRAL GR   | ANDSTAND   |
|-----------------------|------------|
| ADULT                 | £265       |
| ZONE 2 - RESERVED SEA | ATING      |
| ADULT                 | £235       |
| SENIOR CITIZEN        | £190       |
| UNDER 16'S            | £55        |
| ZONE 3 - FAMILY ZONE  |            |
| ADULT                 | £150       |
| UNDER 16'S            | £35        |
| UNDER 9'S             | FREE       |
| FAMILY SEASON TICKE   | T          |
| 2 ADULTS & 2 CHILDRE  | N £295     |
| ZONE 7 - EXECUTIVE M  | IEMBERSHIP |
| MEMBERSHIP            | £399 +VAT  |
| ATTATT A AT COMA A    | TD         |

#### NINIAN STAND

| ZONE 4 - RESERVED SI | EAT       |
|----------------------|-----------|
| ADULT                | £235      |
| SENIOR CITIZEN       | £190      |
| UNDER 16'S           | £55       |
| ZONE 5 - UNRESERVEI  | D SEATING |
| ADULT                | £200      |
| SENIOR CITIZEN       | £165      |
| STUDENT              | £75       |
| UNDER 16'S           | £35       |
|                      |           |