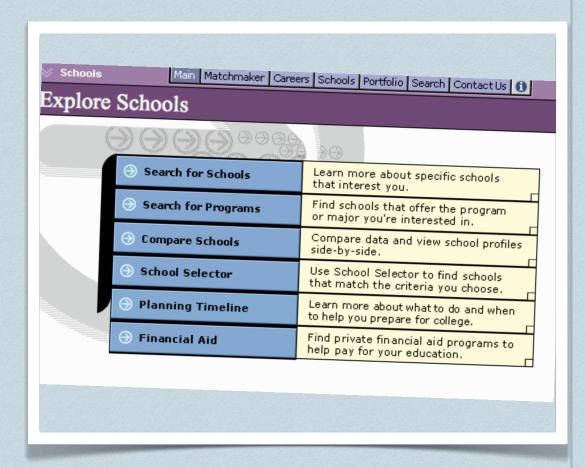

#### **Explore Schools**

- Complete this requirement on Career Cruising
- Investigate three training facilities or colleges
- Save this to your portfolio