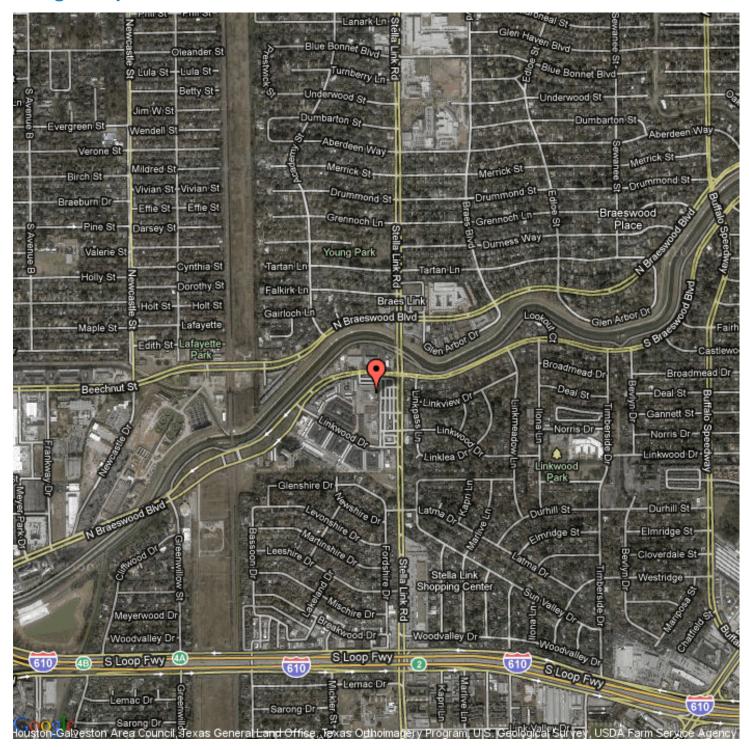

### **Google Map**

Center Address: Stella Link Rd at S Braeswood Blvd

City/State: Houston, TX

Population: 3 mile radius – 126,643 people

Avg. Household Income: \$104,073

Traffic Counts: Stella Link Rd at S Braeswood Blvd - 26,420

Property Size: 96,493 sq. ft.

Latitude/Longitude: 29.688993 N, -95.441019 W