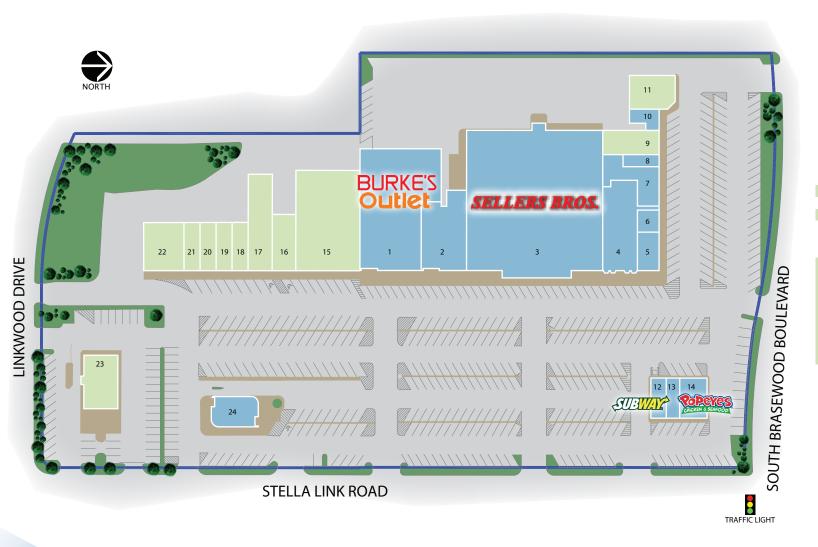

#### **TENANT LIST**

| Burkes Outlet              | 13,423                                                                                                                                                                                                                                                                                                                                                                                                                                                                                                                                                              | SF                                                                                                                                                                                                                                                                                                                                                                                                                                                                                                                                                                                                                                                                                                                                                                                                                                                                                                                |
|----------------------------|---------------------------------------------------------------------------------------------------------------------------------------------------------------------------------------------------------------------------------------------------------------------------------------------------------------------------------------------------------------------------------------------------------------------------------------------------------------------------------------------------------------------------------------------------------------------|-------------------------------------------------------------------------------------------------------------------------------------------------------------------------------------------------------------------------------------------------------------------------------------------------------------------------------------------------------------------------------------------------------------------------------------------------------------------------------------------------------------------------------------------------------------------------------------------------------------------------------------------------------------------------------------------------------------------------------------------------------------------------------------------------------------------------------------------------------------------------------------------------------------------|
| Spec's                     | 5,248                                                                                                                                                                                                                                                                                                                                                                                                                                                                                                                                                               | SF                                                                                                                                                                                                                                                                                                                                                                                                                                                                                                                                                                                                                                                                                                                                                                                                                                                                                                                |
| Sellers Brothers           | 30,532                                                                                                                                                                                                                                                                                                                                                                                                                                                                                                                                                              | SF                                                                                                                                                                                                                                                                                                                                                                                                                                                                                                                                                                                                                                                                                                                                                                                                                                                                                                                |
| American Medical Equipment | 4,928                                                                                                                                                                                                                                                                                                                                                                                                                                                                                                                                                               | SF                                                                                                                                                                                                                                                                                                                                                                                                                                                                                                                                                                                                                                                                                                                                                                                                                                                                                                                |
| Braeswood Vision           | 1,294                                                                                                                                                                                                                                                                                                                                                                                                                                                                                                                                                               | SF                                                                                                                                                                                                                                                                                                                                                                                                                                                                                                                                                                                                                                                                                                                                                                                                                                                                                                                |
| Shop Around the Corner     | 742                                                                                                                                                                                                                                                                                                                                                                                                                                                                                                                                                                 | SF                                                                                                                                                                                                                                                                                                                                                                                                                                                                                                                                                                                                                                                                                                                                                                                                                                                                                                                |
| Alexander Institute        | 2,473                                                                                                                                                                                                                                                                                                                                                                                                                                                                                                                                                               | SF                                                                                                                                                                                                                                                                                                                                                                                                                                                                                                                                                                                                                                                                                                                                                                                                                                                                                                                |
| Barber Shop                | 693                                                                                                                                                                                                                                                                                                                                                                                                                                                                                                                                                                 | SF                                                                                                                                                                                                                                                                                                                                                                                                                                                                                                                                                                                                                                                                                                                                                                                                                                                                                                                |
| Available (30'2" x 70'4")  | 2,063                                                                                                                                                                                                                                                                                                                                                                                                                                                                                                                                                               | SF                                                                                                                                                                                                                                                                                                                                                                                                                                                                                                                                                                                                                                                                                                                                                                                                                                                                                                                |
| Kirby Nails                | 820                                                                                                                                                                                                                                                                                                                                                                                                                                                                                                                                                                 | SF                                                                                                                                                                                                                                                                                                                                                                                                                                                                                                                                                                                                                                                                                                                                                                                                                                                                                                                |
| Available (42' x 57')      | 2,350                                                                                                                                                                                                                                                                                                                                                                                                                                                                                                                                                               | SF                                                                                                                                                                                                                                                                                                                                                                                                                                                                                                                                                                                                                                                                                                                                                                                                                                                                                                                |
| Subway                     | 1,000                                                                                                                                                                                                                                                                                                                                                                                                                                                                                                                                                               | SF                                                                                                                                                                                                                                                                                                                                                                                                                                                                                                                                                                                                                                                                                                                                                                                                                                                                                                                |
| Wireless World             | 750                                                                                                                                                                                                                                                                                                                                                                                                                                                                                                                                                                 | SF                                                                                                                                                                                                                                                                                                                                                                                                                                                                                                                                                                                                                                                                                                                                                                                                                                                                                                                |
| Popeyes                    | 1,750                                                                                                                                                                                                                                                                                                                                                                                                                                                                                                                                                               | SF                                                                                                                                                                                                                                                                                                                                                                                                                                                                                                                                                                                                                                                                                                                                                                                                                                                                                                                |
| Available (80' x 125'6")   | 10,050                                                                                                                                                                                                                                                                                                                                                                                                                                                                                                                                                              | SF                                                                                                                                                                                                                                                                                                                                                                                                                                                                                                                                                                                                                                                                                                                                                                                                                                                                                                                |
| Available (30' x 70')      | 2,110                                                                                                                                                                                                                                                                                                                                                                                                                                                                                                                                                               | SF                                                                                                                                                                                                                                                                                                                                                                                                                                                                                                                                                                                                                                                                                                                                                                                                                                                                                                                |
| Available (30' x 120')     | 3,600                                                                                                                                                                                                                                                                                                                                                                                                                                                                                                                                                               | SF                                                                                                                                                                                                                                                                                                                                                                                                                                                                                                                                                                                                                                                                                                                                                                                                                                                                                                                |
| Available (20' x 60')      | 1,200                                                                                                                                                                                                                                                                                                                                                                                                                                                                                                                                                               | SF                                                                                                                                                                                                                                                                                                                                                                                                                                                                                                                                                                                                                                                                                                                                                                                                                                                                                                                |
| Available (20' x 60')      | 1,200                                                                                                                                                                                                                                                                                                                                                                                                                                                                                                                                                               | SF                                                                                                                                                                                                                                                                                                                                                                                                                                                                                                                                                                                                                                                                                                                                                                                                                                                                                                                |
| Available (20' x 60')      | 1,200                                                                                                                                                                                                                                                                                                                                                                                                                                                                                                                                                               | SF                                                                                                                                                                                                                                                                                                                                                                                                                                                                                                                                                                                                                                                                                                                                                                                                                                                                                                                |
| Available (20' x 60')      | 1,200                                                                                                                                                                                                                                                                                                                                                                                                                                                                                                                                                               | SF                                                                                                                                                                                                                                                                                                                                                                                                                                                                                                                                                                                                                                                                                                                                                                                                                                                                                                                |
| Available (50' x 60')      | 3,000                                                                                                                                                                                                                                                                                                                                                                                                                                                                                                                                                               | SF                                                                                                                                                                                                                                                                                                                                                                                                                                                                                                                                                                                                                                                                                                                                                                                                                                                                                                                |
| Available (43' x 66.6')    | 2,864                                                                                                                                                                                                                                                                                                                                                                                                                                                                                                                                                               | SF                                                                                                                                                                                                                                                                                                                                                                                                                                                                                                                                                                                                                                                                                                                                                                                                                                                                                                                |
| Preferred Bank             | 2,200                                                                                                                                                                                                                                                                                                                                                                                                                                                                                                                                                               | SF                                                                                                                                                                                                                                                                                                                                                                                                                                                                                                                                                                                                                                                                                                                                                                                                                                                                                                                |
|                            | Spec's Sellers Brothers American Medical Equipment Braeswood Vision Shop Around the Corner Alexander Institute Barber Shop Available (30'2" x 70'4") Kirby Nails Available (42' x 57') Subway Wireless World Popeyes Available (80' x 125'6") Available (30' x 70') Available (30' x 70') Available (20' x 60') Available (50' x 60') Available (43' x 66.6') | Spec's         5,248           Sellers Brothers         30,532           American Medical Equipment         4,928           Braeswood Vision         1,294           Shop Around the Corner         742           Alexander Institute         2,473           Barber Shop         693           Available (30'2" x 70'4")         2,063           Kirby Nails         820           Available (42' x 57')         2,350           Subway         1,000           Wireless World         750           Popeyes         1,750           Available (80' x 125'6")         10,050           Available (80' x 70')         2,110           Available (20' x 60')         1,200           Available (50' x 60')         3,000           Available (43' x 66.6')         2,864 |