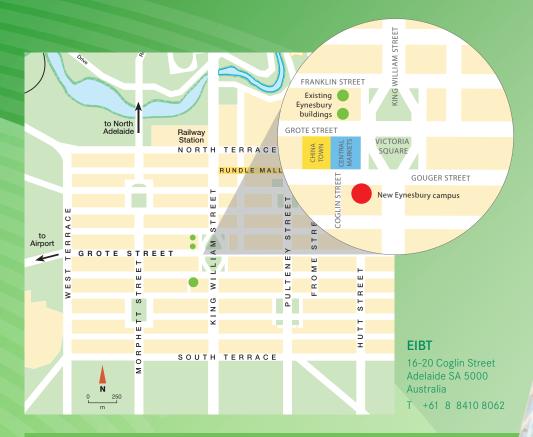

## Eynesbury Opens Brand New Campus

In 2009, Eynesbury will celebrate its 20th birthday with the opening of its new campus. Located in Coglin Street, Adelaide, the new campus is the perfect location for international students. The Eynesbury Institute of Business and Technology (EIBT) will move to the new campus in April 2009 with other programs to follow soon after.

## Great City Location

- 2 minute walk to restaurants & cafes
- 3 minute walk from Victoria Square bus and tram stops
- 3 minute walk from Eynesbury College
- Across the road from the Central Markets and China Town
- Wireless technology throughout the campu