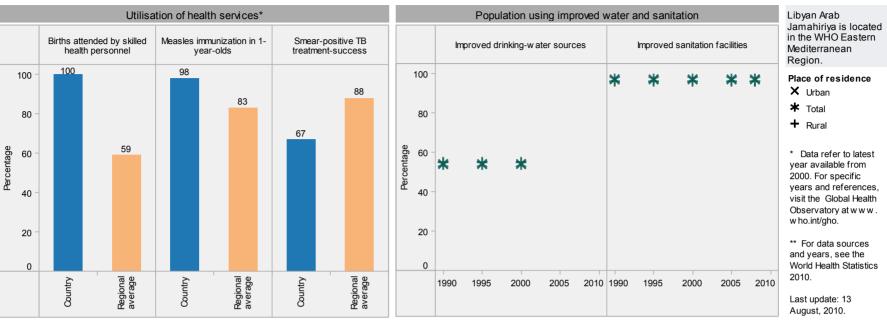

| Selected indicators (2008)      |                                                                |            |         |                      |                    | Per capita total expenditure on health                                                                      |                                                   |                               |                 | DTP3 immunization among 1-year-olds |        |          |      |  |
|---------------------------------|----------------------------------------------------------------|------------|---------|----------------------|--------------------|-------------------------------------------------------------------------------------------------------------|---------------------------------------------------|-------------------------------|-----------------|-------------------------------------|--------|----------|------|--|
|                                 |                                                                |            | Country | Regional<br>av erage | Global<br>av erage | 300 -<br>(\$\$)                                                                                             |                                                   | <b>A</b>                      | 100 -           |                                     |        |          |      |  |
| General                         | Total population (thousands)                                   |            | 6 294   |                      |                    | - 000 - ate                                                                                                 | <b>A</b>                                          |                               | - 08<br>- 06 gg |                                     |        |          |      |  |
|                                 | Population living in urban areas (%)                           |            | 78      | 49                   | 50                 | le exchange                                                                                                 |                                                   | 0                             | - 09 Percentage |                                     |        |          |      |  |
|                                 | Gross national income per capita (PPP int. \$)                 |            | 16 270  | 4 821                | 10 307             | - 001 -                                                                                                     | 0                                                 |                               | 20 -            |                                     |        |          |      |  |
| Mortality and burden of disease | Life expectancy at birth(years)                                | Male       | 71      | 63                   | 66                 | 0                                                                                                           | 2000                                              | 2007                          | 0               | 1990 1999                           | 5 2000 | 2005     | 2010 |  |
|                                 |                                                                | Female     | 76      | 66                   | 70                 | Libyan A<br>Eastern                                                                                         | rab Jamahiriya is locate<br>Mediterranean Region. | Children aged under-5 stunted |                 |                                     |        |          |      |  |
|                                 |                                                                | Both sexes | 73      | 65                   | 68                 | ▲ Cour                                                                                                      | ıtry                                              |                               | 80 -            |                                     |        |          |      |  |
|                                 | Healthy lifeexpectancy at birth* (years)                       | Both sexes | 64      | 56                   | 59                 | <ul> <li>Regional average</li> <li>* Data refers to 2007.</li> <li>Last update: 13 August, 2010.</li> </ul> |                                                   |                               |                 |                                     |        |          |      |  |
|                                 | Adult mortality rate (per 1000 adults 15-59 years)             | Both sexes | 138     | 203                  | 180                |                                                                                                             |                                                   |                               |                 |                                     |        |          |      |  |
|                                 | Under-5 mortality rate (per 1000 live births)                  | Both sexes | 17      | 78                   | 65                 |                                                                                                             |                                                   |                               |                 |                                     |        | <b>A</b> |      |  |
|                                 | Prevalence of tuberculosis (per 100 000 population) 28 150 170 |            |         |                      |                    |                                                                                                             |                                                   | 0                             | 1990 1999       | 5 2000                              | 2005   | 2010     |      |  |