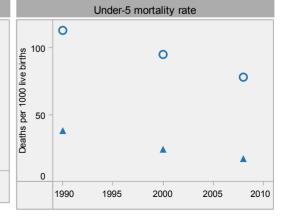

| Selected indicators (2008)      |                                                                |            |         |                      |                    | Per capita total expenditure on health                                                                      |                                                   |                               |                 | DTP3 immunization among 1-year-olds |        |          |      |  |
|---------------------------------|----------------------------------------------------------------|------------|---------|----------------------|--------------------|-------------------------------------------------------------------------------------------------------------|---------------------------------------------------|-------------------------------|-----------------|-------------------------------------|--------|----------|------|--|
|                                 |                                                                |            | Country | Regional<br>av erage | Global<br>av erage | 300 -<br>(\$\$)                                                                                             |                                                   | <b>A</b>                      | 100 -           |                                     |        |          |      |  |
| General                         | Total population (thousands)                                   |            | 6 294   |                      |                    | - 000 - ate                                                                                                 | <b>A</b>                                          |                               | - 08<br>- 06 gg |                                     |        |          |      |  |
|                                 | Population living in urban areas (%)                           |            | 78      | 49                   | 50                 | le exchange                                                                                                 |                                                   | 0                             | - 09 Percentage |                                     |        |          |      |  |
|                                 | Gross national income per capita (PPP int. \$)                 |            | 16 270  | 4 821                | 10 307             | - 001 -                                                                                                     | 0                                                 |                               | 20 -            |                                     |        |          |      |  |
| Mortality and burden of disease | Life expectancy at birth(years)                                | Male       | 71      | 63                   | 66                 | 0                                                                                                           | 2000                                              | 2007                          | 0               | 1990 1999                           | 5 2000 | 2005     | 2010 |  |
|                                 |                                                                | Female     | 76      | 66                   | 70                 | Libyan A<br>Eastern                                                                                         | rab Jamahiriya is locate<br>Mediterranean Region. | Children aged under-5 stunted |                 |                                     |        |          |      |  |
|                                 |                                                                | Both sexes | 73      | 65                   | 68                 | ▲ Cour                                                                                                      | ıtry                                              |                               | 80 -            |                                     |        |          |      |  |
|                                 | Healthy lifeexpectancy at birth* (years)                       | Both sexes | 64      | 56                   | 59                 | <ul> <li>Regional average</li> <li>* Data refers to 2007.</li> <li>Last update: 13 August, 2010.</li> </ul> |                                                   |                               |                 |                                     |        |          |      |  |
|                                 | Adult mortality rate (per 1000 adults 15-59 years)             | Both sexes | 138     | 203                  | 180                |                                                                                                             |                                                   |                               |                 |                                     |        |          |      |  |
|                                 | Under-5 mortality rate (per 1000 live births)                  | Both sexes | 17      | 78                   | 65                 |                                                                                                             |                                                   |                               |                 |                                     |        | <b>A</b> |      |  |
|                                 | Prevalence of tuberculosis (per 100 000 population) 28 150 170 |            |         |                      |                    |                                                                                                             |                                                   | 0                             | 1990 1999       | 5 2000                              | 2005   | 2010     |      |  |