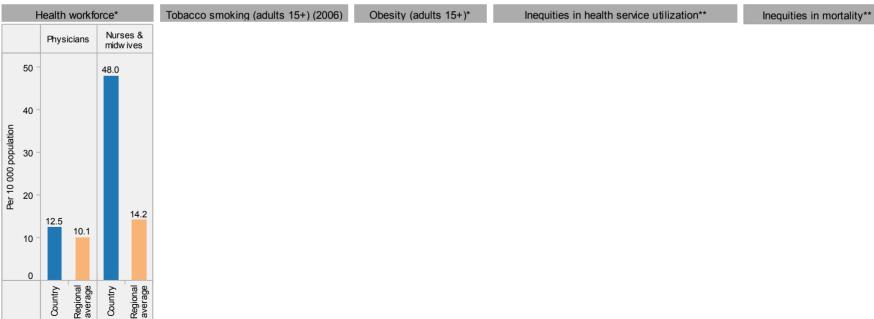

|                               |                 |                                     |        | <b>A</b> |      |  |
|                                 | Prevalence of tuberculosis (per 100 000 population) 28 150 170 |            |         |                      |                    |                                                                                                             |                                                   | 0                             | 1990 1999       | 5 2000                              | 2005   | 2010     |      |  |

## Libyan Arab Jamahiriya: health profile







9

10

Other

Injuries

Diarrhoea

Malaria 0

Measles 0

0

Pneumonia

Birth asphyxia

Neonatal sepsis 📕 1

30

30

21

20

Percentage of total







Libyan Arab Jamahiriya: health profile