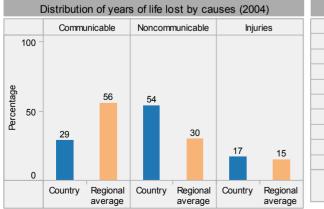

| 65                 |                                                                                                             |                                                   |                               |                 |                                     |        | <b>A</b> |      |  |
|                                 | Prevalence of tuberculosis (per 100 000 population) 28 150 170 |            |         |                      |                    |                                                                                                             |                                                   | 0                             | 1990 1999       | 5 2000                              | 2005   | 2010     |      |  |

## Libyan Arab Jamahiriya: health profile







9

10

Other

Injuries

Diarrhoea

Malaria 0

Measles 0

0

Pneumonia

Birth asphyxia

Neonatal sepsis 📕 1

30

30

21

20

Percentage of total







Libyan Arab Jamahiriya: health profile