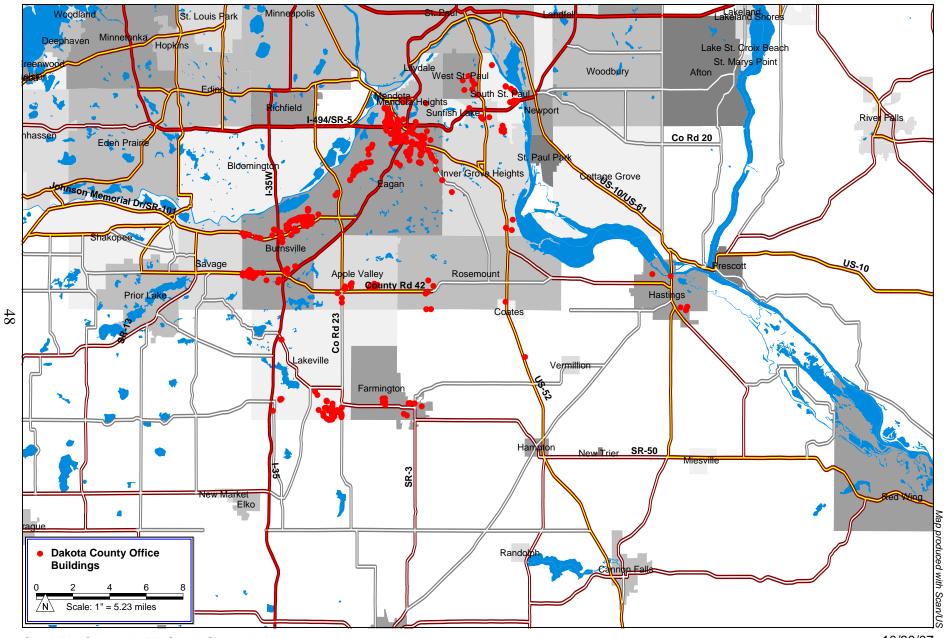

## LIST OF MAPS

| <u>Map</u> | Title                                                                 | Page |
|------------|-----------------------------------------------------------------------|------|
| 1          | Farmington Retail Areas                                               | 5    |
| 2          | Farmington Competitive Retail Areas                                   | 9    |
| 3          | Farmington Trade Areas                                                | 29   |
| 4          | Farmington Trade Areas and 2011 Household Density                     | 31   |
| 5          | Farmington Trade Areas 2011 Household Income: Percent Above \$100,000 | 33   |
| 6          | Dakota County Business Park Concentrations                            | 48   |