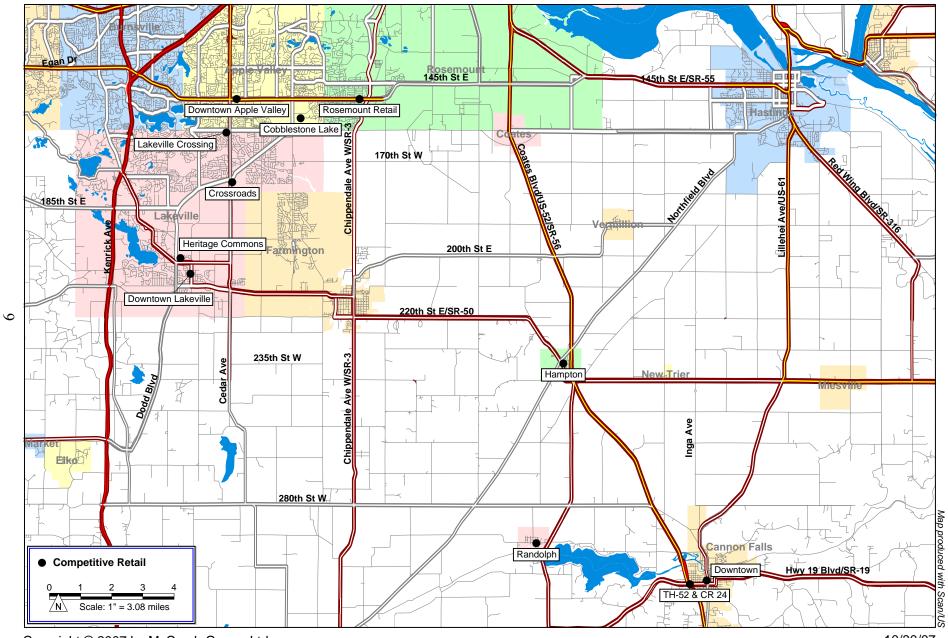

#### COMPETITIVE SHOPPING AREAS

Farmington retail and service establishments are competitive with a variety of shopping areas in Dakota County. Convenience retail and services are competitive with other convenience retailers in Apple Valley, Lakeville, Rosemount and Cannon Falls. Hampton and Randolph have very limited retail and service offerings (nine each) and are not competitive with Farmington retail areas. As a result, they are not included in this analysis.

#### **COMPETITIVE SHOPPING AREAS**

Competitive shopping areas provide various levels of convenience and shopping goods to Farmington residents within their trade areas. These competitive retail areas also affect the trade areas for Farmington retail areas. Competitive shopping areas include neighborhood and community shopping areas, as well as commercial areas in outlying communities. Competitive shopping areas are shown on Map 2. Tenant mix for these shopping areas, summarized in Table 2, are described below.

#### **Apple Valley**

Downtown Apple Valley, centered around the intersection of CSAH 42 and Cedar Avenue, is the largest retail concentration competitive with Farmington. For purposes of this study, retail and services located in the areas surrounding this intersection are considered competitive. These areas include Southport Centre, Apple Valley Plaza, Apple Valley Square, Fischer Marketplace and other smaller centers, which total over 170 retail and service options for area consumers.

Downtown Apple Valley is anchored by some of the area's largest retailers: Wal-Mart, SuperTarget, Sam's Club, Kohl's, Menards, Home Depot, Cub and Rainbow. In addition, there are over 50 shopping goods stores, over 40 full service and limited service food establishments, and 53 services. Service establishments include 17 personal care services, five financial services, five laundry/dry cleaning, four medical and dental services, and numerous other service establishments. The large number of anchor stores combined with the wide variety of specialty stores, restaurants and services make Apple Valley the dominant shopping area in central Dakota County. The close proximity to Farmington makes this area an appealing destination for Farmington residents.

#### Lakeville

Lakeville has numerous retail clusters located primarily along I-35, Cedar Avenue and Dodd Boulevard. Those retail areas along I-35 are not competitive due to their distance from Farmington. Four other retail nodes are competitive with Farmington: Downtown, Heritage Commons, Crossroads of Lakeville and Lakeville Crossings.

♦ **Downtown Lakeville** is located directly west of Farmington on CSAH 50 north of 210<sup>th</sup> Street. This area has 14 retail stores and 28 services. These businesses are typical of a small downtown and include a drug store, hardware store, eight shopping goods stores, three food service establishments and a floral store. Services include seven personal care and personal services, seven financial, four insurance offices, and various other services.

Source: McComb Group, Ltd.

- ♦ Heritage Commons anchors a commercial area located at the intersection of Dodd Boulevard and 202<sup>nd</sup> Street, approximately three-quarters of a mile northwest of Downtown Lakeville. Heritage Commons includes over 50,000 square feet of retail and services with an additional 70,000 square foot Cub Foods store currently under construction. This retail concentration began to emerge in phases in 1999 and continues to increase in size. There are 38 retail and service establishments in this area including 11 retail stores and 27 service establishments. Retail venues include the new Cub Foods, a liquor store, five food service venues, and two convenience/gasoline stores. Service establishments include seven medical and dental providers, six personal care and personal service establishments, four financial, and ten other services.
- ♦ Crossroads of Lakeville is a community shopping center located in the southeast quadrant of the intersection of Cedar Avenue and Dodd Boulevard. This retail area includes over 170,000 square feet including Cub Foods and CVS, plus 15 other retail stores and 21 service establishments. Food service, personal care, personal services, and entertainment/recreation facilities have the strongest presence in this retail area. There is additional commercial land available at this intersection indicating the potential for additional retail development.
- ♦ Lakeville Crossing is a newer shopping center located in the southwest corner of Cedar Avenue and 160<sup>th</sup> Street. This center was anchored by Kowalski's, which is now closed. There are currently 43 retail and service establishments: 16 retail stores and 27 service establishments, with seven shopping goods, four food service, eight personal care and personal service, and a variety of other retail and service providers.

#### Rosemount

Rosemount is located about seven miles north of Farmington on TH-3. Rosemount retail establishments are generally located along CSAH 42, between TH-3 (Robert Trail) and Shannon Parkway, and in downtown along TH-3. This retail area consists of Rosemount Market Square, Rosemount Crossing, Rosemount Village and Downtown Rosemount. Rosemount contains 132 retail and service establishments including 56 retail stores and 76 services. Most of the recent retail development has been along CSAH 42. Rosemount retail is represented by convenience goods stores including Cub Foods, Aldi Grocery, two liquor stores, hardware store, food service, and a variety of services. Marcus Theatre, with six screens, also anchors this area. Downtown Rosemount contains the largest number of retail and service establishments with 23 retail stores and 47 service establishments.

#### **Cannon Falls**

Cannon Falls, located approximately 15 miles southeast, has two retail concentrations that are considered competitive with Farmington: Downtown and TH-52 and County Road 24. These retail areas serve local residents needs and provide a wide variety of retail and service establishments.

- ♦ TH-52 and County Road 24 is an older shopping area along TH-52, west of Downtown Cannon Falls. This area has 60 retail and service establishments including 13 auto retail and service stores, eight food service establishments, eight shopping goods stores, four gas/convenience stores and a variety of other services.
- ♦ Downtown Cannon Falls, located about one mile east of TH-52 and County Road 24, is the original central business district and has a large concentration of businesses including 35 retail stores and 60 service establishments. Convenience retail includes an Econofoods store, drug store, two liquor stores, two hardware stores and two video stores. There are six restaurants, four fast food, and two drinking establishments, eight shopping goods stores, three gas/convenience stores and five other retail establishments. Downtown is heavily oriented toward services with almost twice as many service establishments as retail establishments. Financial services is the largest category with ten establishments, followed by auto services and insurance with nine establishments each. Additionally, Downtown Cannon Falls has six personal care and personal services along with numerous other service establishments.

#### **Other Communities**

Three other communities, Hampton, Randolph and Northfield, were considered non-competitive. Hampton and Randolph have very few retail and service establishments. As a result, their residents need to shop outside the community on a regular basis. Northfield is not considered to be competitive with Farmington for several reasons:

- 1. Downtown Northfield is about 12 miles south of Farmington; and the TH-3 area with Target, Cub and Kmart is about 14 miles distant. Their will be two SuperTarget stores that are more convenient to most of Farmington's trade area residents. Cub has three stores that are closer.
- 2. Downtown Apple Valley is about nine miles from Downtown Farmington and contains Cub and SuperTarget, as well as many more stores.
- 3. Retail areas in Lakeville, Apple Valley and Rosemount are the primary competitors for Farmington's retail areas.

#### **New Retail Areas**

Continued residential development is attracting additional retail developments with two shopping centers: Crossroads East and Cobblestone Lake.

- ♦ Crossroads East is a new retail development planned for the area adjacent to the existing Crossroads of Lakeville development located at Cedar Avenue and Dodd Boulevard in Lakeville. This retail development is an expansion of the existing Crossroads of Lakeville and includes five acres of developable land.
- ♦ Cobblestone Lake mixed-use development is located on the northeast corner of Pilot Knob Road and 160<sup>th</sup> Avenue in Apple Valley. An 180,000 square foot SuperTarget is currently under construction with a planned opening date of March 2008. Plans also

include three multi-tenant buildings totaling approximately 34,000 square feet of retail space, with future plans for an additional 15,000 square feet of retail space to include a bank and two restaurants. Pending approvals, construction is expected to begin spring of 2008 on the other retail building.