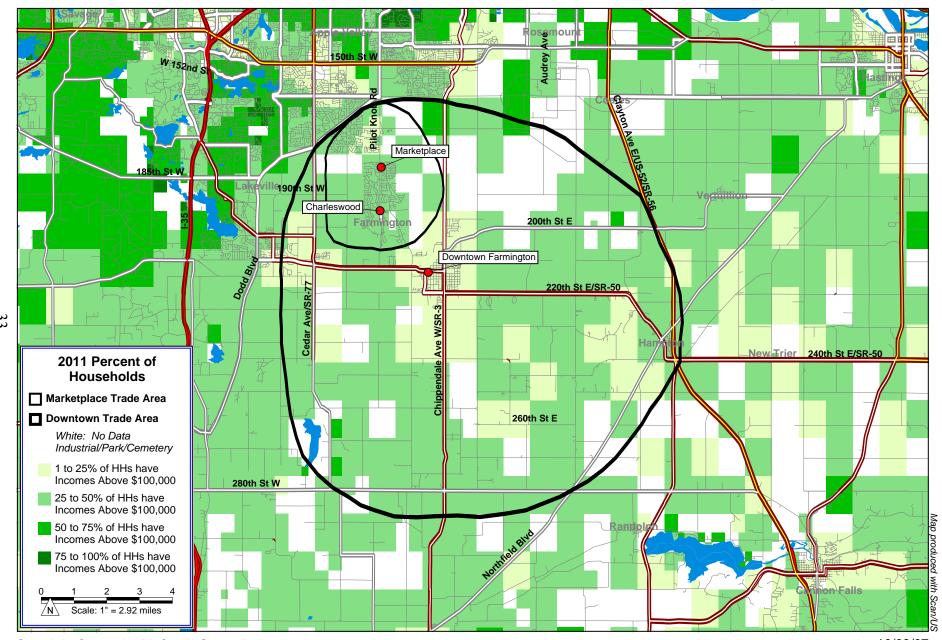

## LIST OF MAPS

| <u>Map</u> | Title                                                                 | Page |
|------------|-----------------------------------------------------------------------|------|
| 1          | Farmington Retail Areas                                               | 5    |
| 2          | Farmington Competitive Retail Areas                                   | 9    |
| 3          | Farmington Trade Areas                                                | 29   |
| 4          | Farmington Trade Areas and 2011 Household Density                     | 31   |
| 5          | Farmington Trade Areas 2011 Household Income: Percent Above \$100,000 | 33   |
| 6          | Dakota County Business Park Concentrations                            | 48   |