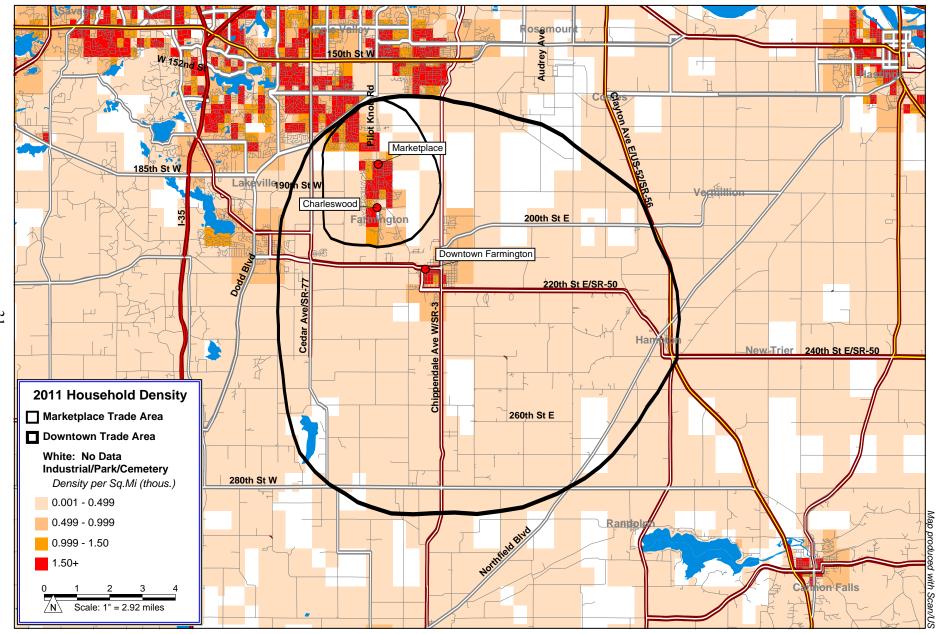

## LIST OF MAPS

| <u>Map</u> | Title                                                                 | Page |
|------------|-----------------------------------------------------------------------|------|
| 1          | Farmington Retail Areas                                               | 5    |
| 2          | Farmington Competitive Retail Areas                                   | 9    |
| 3          | Farmington Trade Areas                                                | 29   |
| 4          | Farmington Trade Areas and 2011 Household Density                     | 31   |
| 5          | Farmington Trade Areas 2011 Household Income: Percent Above \$100,000 | 33   |
| 6          | Dakota County Business Park Concentrations                            | 48   |