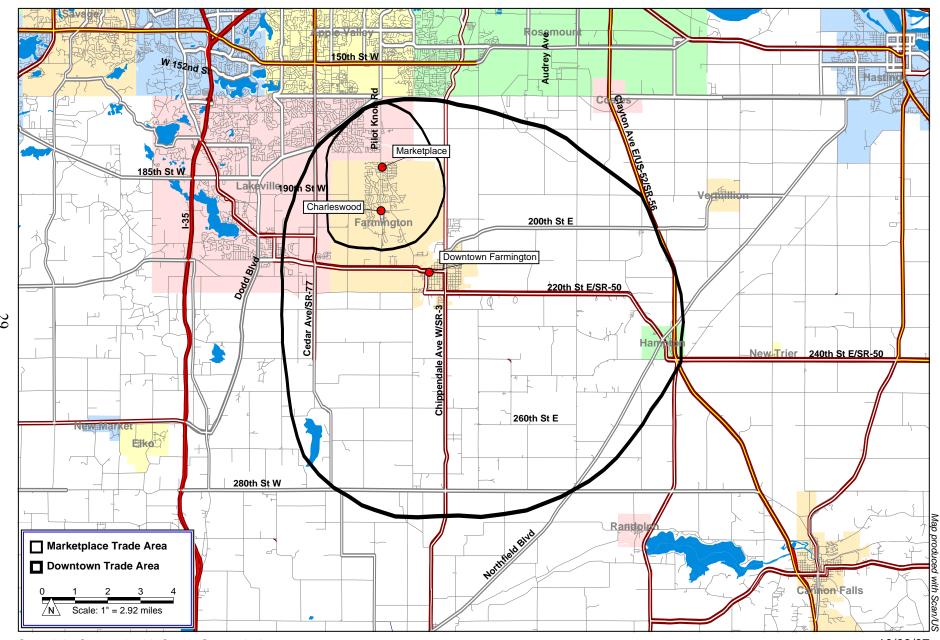

Businesses that participated in the survey are listed in Table 6 at the end of this chapter. Survey participants collected surveys from 660 respondents. These surveys provide important information on the Farmington customer base. Results from the Farmington customer survey were used to determine the trade areas for Downtown Farmington and Marketplace. Over 80 percent of survey respondents lived within Downtown's trade area, while approximately 35 percent of respondents lived within the Marketplace trade area, as shown in Table 3. Trade area inflow represents respondents that live outside of the trade area and "other" represents the number of home addresses that were unable to be located.

Table 3

DOWNTOWN FARMINGTON CUSTOMER SPOTTING
RESPONDENTS HOME ADDRESS

|                   | Trade Area |                |             |         |  |
|-------------------|------------|----------------|-------------|---------|--|
|                   | Down       | itown          | Marketplace |         |  |
|                   | Number     | Number Percent |             | Percent |  |
| Inside Trade Area | 541        | 82.0 %         | 233         | 35.3 %  |  |
| Trade Area Inflow | 41         | 6.2            | 349         | 52.9    |  |
| Other             | 78         | 11.8           | 78          | 11.8    |  |
| Total             | 660        | 100.0          | 660         | 100.0   |  |

Downtown Farmington serves Farmington residents' convenience needs. Consumers from the Marketplace trade area shop both retail areas, Downtown Farmington and Marketplace, likely because Marketplace is unable to fulfill all their retail and service needs.

#### **Summary**

Survey results indicate that businesses in Downtown Farmington tend to serve residents within the City of Farmington, north and west on Pilot Knob Road to Apple Valley city limits and east to Chippendale Avenue. This demonstrates the strength of Downtown Farmington's convenience retail and service establishments. These establishments serve the convenience and service needs of trade area residents and customers from outside the immediate area. The synergy of these establishments is important to the strength of Downtown Farmington and allows consumers the ability to cross-shop retailers on one shopping trip, making Downtown Farmington more of a destination.