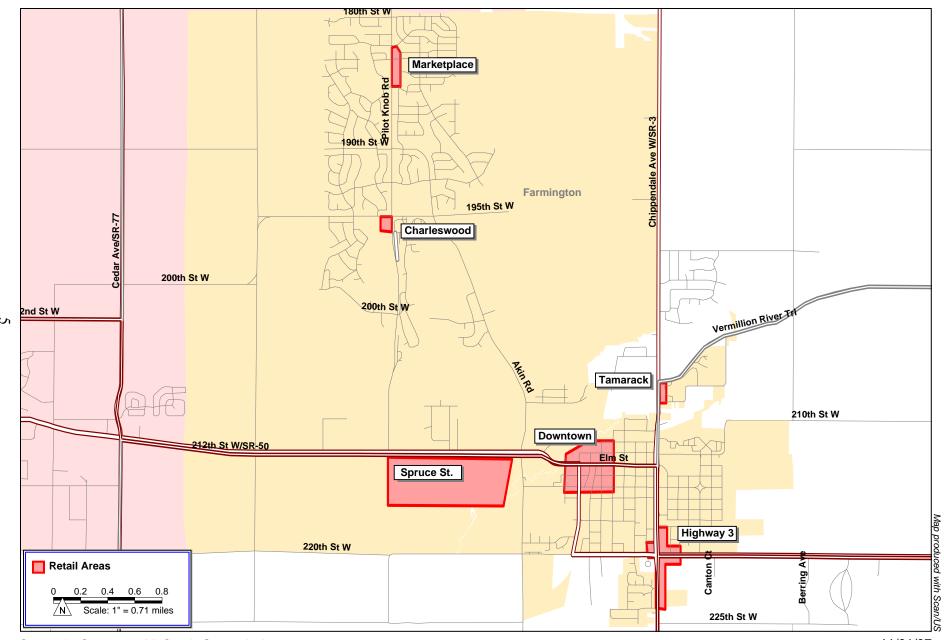

#### **Retail Areas**

Farmington currently has five retail areas, as shown on Map 1, which offer a variety of goods and services, as shown in Table 1.

- ◆ **Downtown** is the area generally bounded by Willow Street, Fifth Street, Walnut Street and First Street. Downtown has the largest concentration of retail and service establishments in Farmington with 31 retail stores and 54 services, including Farmington City Center which includes seven tenants: five service-oriented businesses and two limited service food establishments. Downtown convenience retailers include Econofoods supermarket, Farmington Liquors, Ace Hardware, a floral shop and a video store. Food service is Downtown's largest category with 11 establishments: two full service restaurants, eight fast food places and one drinking establishment. Shopping goods are represented by eight specialty stores. Other retailers include a convenience store, two home improvement stores, two automotive sales establishments and two auto Downtown's 54 services represent a wide variety of establishments including eight personal care and personal service establishments, eight financial services, six insurance offices, five entertainment/recreation establishments, and seven medical and dental offices. Downtown has a diversified mix of convenience retail and service establishments.
- ♦ Highway 3 is an older commercial area, focused on the intersection of TH-3 and CSAH 50, that has evolved into a convenience retail and service area with a large concentration of auto-related uses including three used car dealers and seven auto repair garages. This retail area includes businesses that are located in Castle Rock Township. Farmington Mall, built in the late 1950's, has approximately 16 tenants mainly focused on providing services to area residents. With 33 establishments, this is Farmington's second largest retail area with 25 services and 8 retail stores.
- ♦ Pilot Knob area contains two convenience retail areas with some of the newest retail and service establishments in Farmington. Marketplace, located between 182<sup>nd</sup> and 184<sup>th</sup> Streets, contains 24 establishments: 9 retail stores and 15 services. This area consists of three small convenience centers and two convenience/gas stores. Retail establishments include a video store, six food services, six personal care services, Farmington Liquors, and an exercise facility. A second convenience center, Charleswood, will be anchored by CVS Pharmacy and a Fairview Clinic.

Map 1
FARMINGTON RETAIL AREAS

Copyright © 2007 by McComb Group, Ltd.

Table 1
FARMINGTON RETAIL AREAS

| Establishment Type           | Downtown | Highway 3 | Pilot<br>Knob | Spruce<br>Street | Tamarack | Other | Total |
|------------------------------|----------|-----------|---------------|------------------|----------|-------|-------|
| RETAIL                       |          |           |               |                  |          |       |       |
| Convenience Retail           |          |           |               |                  |          |       |       |
| Food                         | 1        |           |               |                  |          |       | 1     |
| Drug Store                   |          |           | 1             |                  |          |       | 1     |
| Liquor                       | 1        |           | 1             |                  |          |       | 2     |
| Hardware                     | 1        |           |               |                  |          |       | 1     |
| Floral                       | 1        |           |               |                  |          |       | 1     |
| Video                        | 1        |           | 1             |                  |          |       | 2     |
| Food Service                 |          |           |               |                  |          |       |       |
| Full Service                 | 2        | 1         | 2             |                  |          | 1     | 6     |
| Limited Service              | 8        |           | 3             | 1                | 1        | 1     | 14    |
| Drinking Establishments      | 1        |           |               |                  |          |       | 1     |
| Convenience/Gasoline         |          |           |               |                  |          |       |       |
| Convenience/Gasoline         | 1        | 2         | 2             |                  |          |       | 5     |
| Shopping Goods               |          |           |               |                  |          |       |       |
| Apparel/Accessories          | 2        |           |               |                  |          |       | 2     |
| Furniture & Home Furnishings | 1        | 1         |               |                  |          |       | 2     |
| Electronics                  |          |           |               |                  | 1        |       | 1     |
| Other Shopping Goods         | 5        |           |               |                  |          |       | 5     |
| Home Improvement             |          |           |               |                  |          |       |       |
| Home Improvement             | 2        | 1         |               | 3                |          | 1     | 7     |
| Lawn & Garden                |          |           |               |                  |          | 2     | 2     |
| Automotive                   |          |           |               |                  |          |       |       |
| Auto/RV Sales                | 2        | 3         |               |                  |          |       | 5     |
| Auto Parts                   | 2        |           |               |                  |          |       | 2     |
| Total Retail                 | 31       | 8         | 10            | 4                | 2        | 5     | 60    |
| SERVICES                     |          |           |               |                  |          |       |       |
| Auto Services                | 3        | 7         |               | 1                |          | 3     | 14    |
| Personal Care                | 4        | 2         | 6             |                  |          |       | 12    |
| Personal Services            | 4        | 2         | 1             | 1                |          | 2     | 10    |
| Business Services            | 1        |           | 1             | 1                |          |       | 3     |
| Laundry/Dry Cleaning         | 1        | 1         |               |                  |          |       | 2     |
| Financial                    | 8        | 2         | 1             | 1                | 2        |       | 14    |
| Real Estate                  | 2        |           |               | 1                |          |       | 3     |
| Insurance                    | 6        | 2         | 1             |                  | 1        |       | 10    |
| Medical                      | 4        | 2         | 5             | 2                |          | 3     | 16    |
| Dental                       | 3        | 1         |               |                  |          | 1     | 5     |
| Entertainment/Recreation     | 5        | 2         | 1             |                  | 1        |       | 9     |
| Professional Services        | 1        |           |               |                  |          |       | 1     |
| Lodging                      |          |           |               |                  |          | 1     | 1     |
| Other Services               | 6        | 4         |               |                  |          | 13    | 23    |
| Government                   | 3        |           |               |                  |          |       | 3     |
| Fraternal                    | 3        |           |               |                  |          | 1     | 4     |
| Total Services               | 54       | 25        | 16            | 7                | 4        | 24    | 130   |
| TOTAL                        | 85       | 33        | 26            | 11               | 6        | 29    | 190   |

Source: City of Farmington and McComb Group, Ltd.

♦ **Spruce Street Area** is an emerging retail area located on CSAH 50 (212<sup>th</sup> Street West), extending from Denmark Avenue to Pilot Knob. This area currently contains a McDonalds restaurant and Family Health Medical Clinic. The Spruce Street area, with

330 acres, is planned as Farmington's major retail expansion area. It is connected to Downtown by CSAH 50 and Spruce Street, and is well located to serve residential development to the north, east and west. Three home improvement businesses and eight service establishments are located in the Industrial Park north of CSAH 50. Services include a small motor repair shop, two medical offices, a home care service, real estate office and financial office.

◆ Tamarack, at TH-3 and Vermillion River Trail, is the location of Tamarack Ridge Center constructed in 2005. Its six establishments include Round Bank, Dunn Bros. Coffee, H&R Block, Sprint, Anytime Fitness, an insurance office and eight vacant spaces.

An additional 29 business establishments are located elsewhere in Farmington. This includes five retail establishments and 24 services. The most significant are Allina Medical Center and Dakota Lumber.

Currently, Downtown Farmington is the dominant retail, service and government center for the community, with 52 percent of the retail establishments and 42 percent of the services. The decision to build a new City Hall in Downtown will benefit downtown business because City Hall serves as an anchor that draws people to downtown. Retail and service establishments in each retail area are contained in Appendix A.