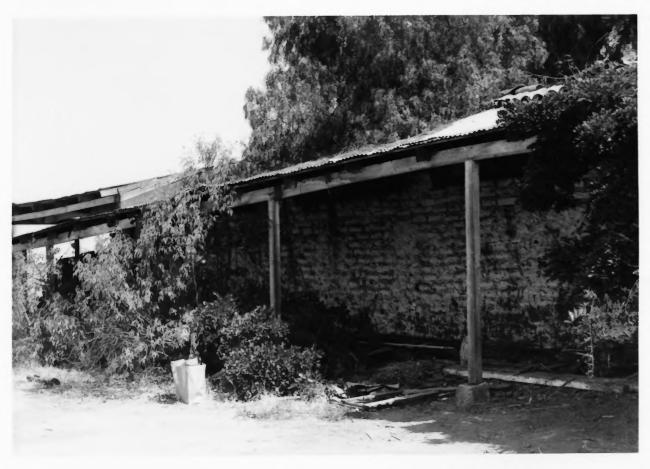

#### 4 IDENTIFICATION

DESCRIBE VIEW, DIRECTION, ETC. IF DISTRICT, GIVE BUILDING NAME & STREET Exterior wall -west

PHOTO NO.

UNITED STATES DEPARTMENT OF THE INTERIOR
NATIONAL PARK SERVICE