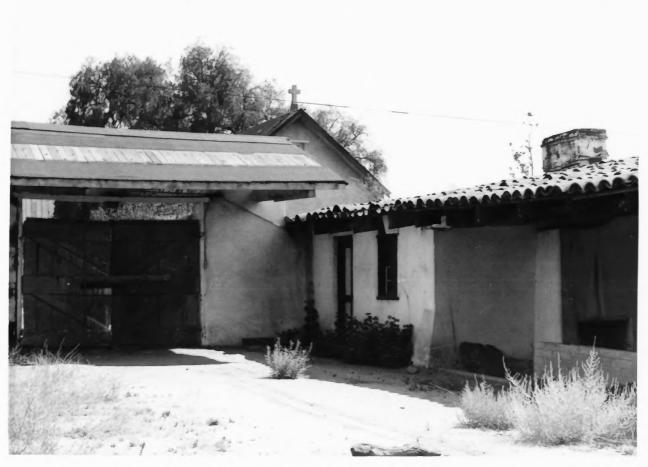

Sept 1975

**NEGATIVE FILED AT** 

Historic Sites Survey

4 IDENTIFICATION

DESCRIBE VIEW, DIRECTION, ETC. IF DISTRICT, GIVE BUILDING NAME & STREET

PHOTO NO.

Outer courtyard between stables and house showing entrance gate