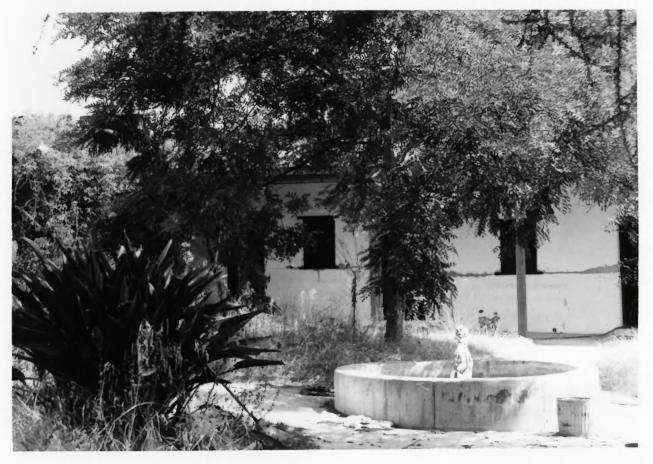

NEGATIVE FILED AT

Historic Sites Survey

4 IDENTIFICATION

DESCRIBE VIEW, DIRECTION, ETC. IF DISTRICT, GIVE BUILDING NAME & STREET

PHOTO NO.

Main Patio- south wall

UNITED STATES DEPARTMENT OF THE INTERIOR
NATIONAL PARK SERVICE