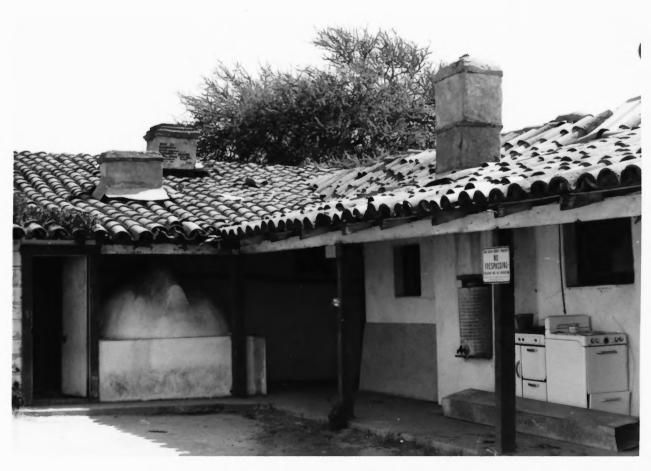

**NEGATIVE FILED AT** 

Historic Sites Survey

4 IDENTIFICATION

DESCRIBE VIEW, DIRECTION, ETC. IF DISTRICT, GIVE BUILDING NAME & STREET

PHOTO NO.

Courtyard with view of old beehive oven

UNITED STATES DEPARTMENT OF THE INTERIOR NATIONAL PARK SERVICE