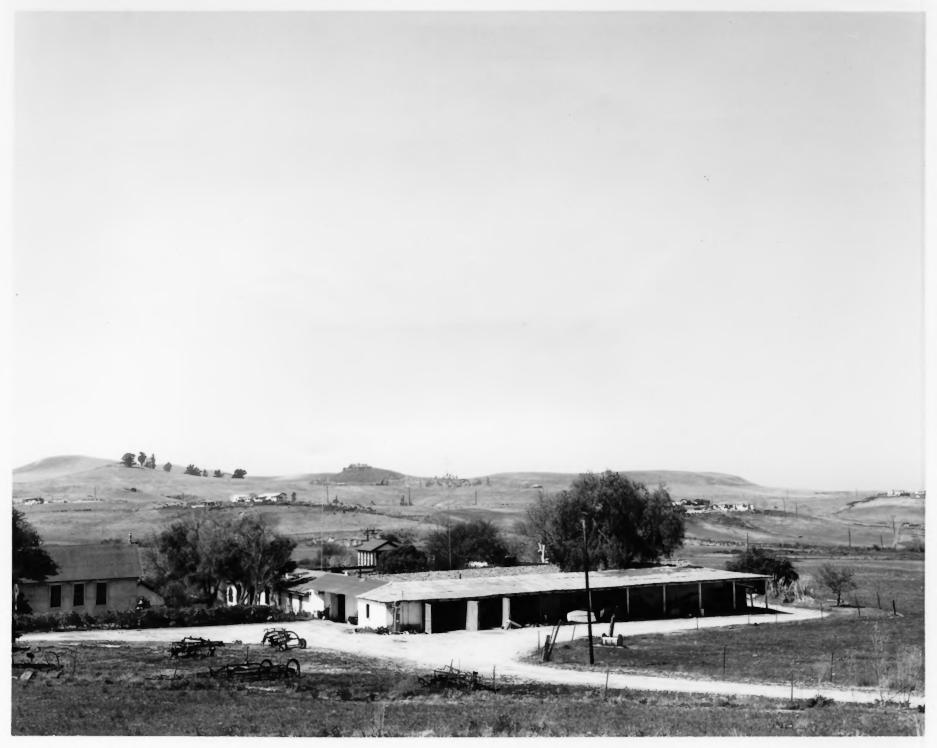

4 IDENTIFICATION

DESCRIBE VIEW, DIRECTION, ETC. IF DISTRICT, GIVE BUILDING NAME & STREET

PHOTO NO.

Courtyard with view of old beehive oven



UNITED STATES DEPARTMENT OF THE INTERIOR NATIONAL PARK SERVICE

#### NATIONAL REGISTER OF HISTORIC PLACES PROPERTY PHOTOGRAPH FORM

FOR NPS USE ONLY
RECEIVED

DATE ENTERED

SEE INSTRUCTIONS IN HOW TO COMPLETE NATIONAL REGISTER FORMS

TYPE ALL ENTRIES -- ENCLOSE WITH PHOTOGRAPH

1 NAME

HISTORIC

Guajome Ranchhouse

AND/OR COMMON

Guajome Ranchhouse

2 LOCATION

CITY, TOWN

Vista

\_\_VICINITY OF

COUNTY Diego

STATELIFORNIA

3 PHOTO REFERENCE

PHOTO CREDIT

Patricia Heintzelman

DATE OF PHOTO

Sept 1975

**NEGATIVE FILED AT** 

HSS

4 IDENTIFICATION

DESCRIBE VIEW, DIRECTION, ETC. IF DISTRICT, GIVE BUILDING NAME & STREET

PHOTO NO.

Main Patio



#### Rancho Guajome (View of Setting) California

ting)
NPS photo