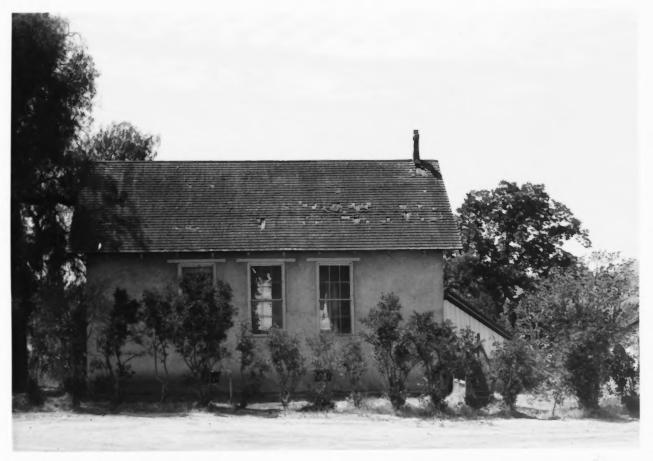

#### 4 IDENTIFICATION

DESCRIBE VIEW, DIRECTION, ETC. IF DISTRICT, GIVE BUILDING NAME & STREET Exterior wall -west

PHOTO NO.

UNITED STATES DEPARTMENT OF THE INTERIOR
NATIONAL PARK SERVICE