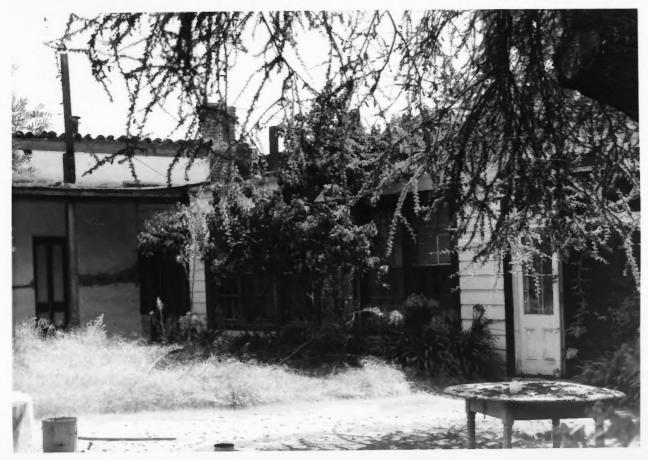

NEGATIVE FILED AT

Historic Sites Survey

4 IDENTIFICATION

DESCRIBE VIEW, DIRECTION, ETC. IF DISTRICT, GIVE BUILDING NAME & STREET

PHOTO NO.

Main Patio- south wall

UNITED STATES DEPARTMENT OF THE INTERIOR
NATIONAL PARK SERVICE