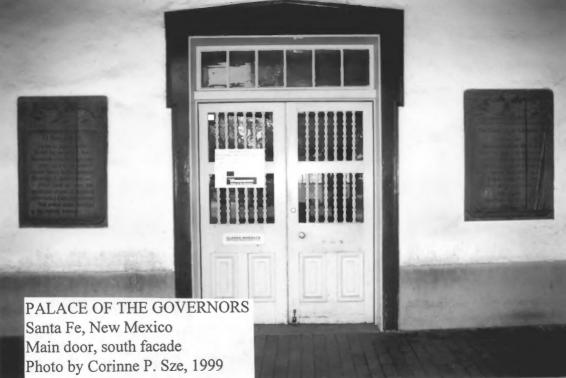

PALACE OF THE GOVERNORS Santa Fe, New Mexico South and partial east facades Photo by Corinne P. Sze, 1999

Palace of the governors Santa Ze, NM Pieoto # 5

PALACE OF THE GOVERNORS Santa Fe, New Mexico South facade portal Photo by Corinne P. Sze, 1999 Palace of the Covernors