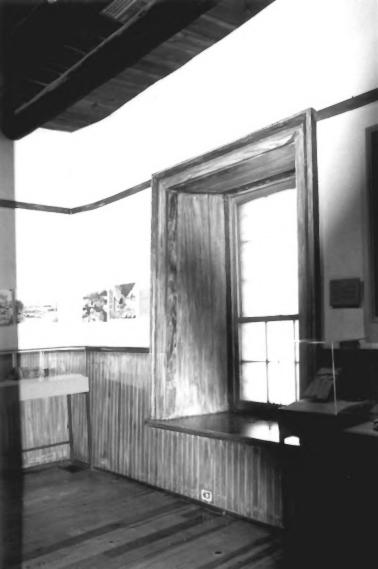

Palace of the governors Santa Fe, XIM Photo #19

PALACE OF THE GOVERNORS Santa Fe, New Mexico Room 4, close-up of window Photo by Corinne P. Sze, 1999

Palace of the governors Santa Fe, XIM THE TEACT THE HERE . Photo # 22