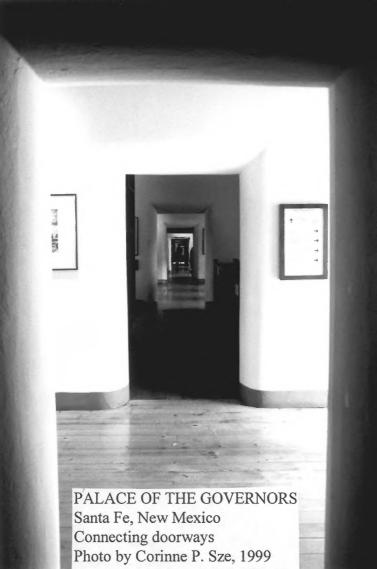

PALACE OF THE GOVERNORS Santa Fe, New Mexico Hall A Photo by Corinne P. Sze, 1999

Palace of the governors Santa 70, XIM Photo # 25 THE LEWIS AND THE THE P

PALACE OF THE GOVERNORS Santa Fe, New Mexico Partial south and west facades Photo by Corinne P. Sze, 1999