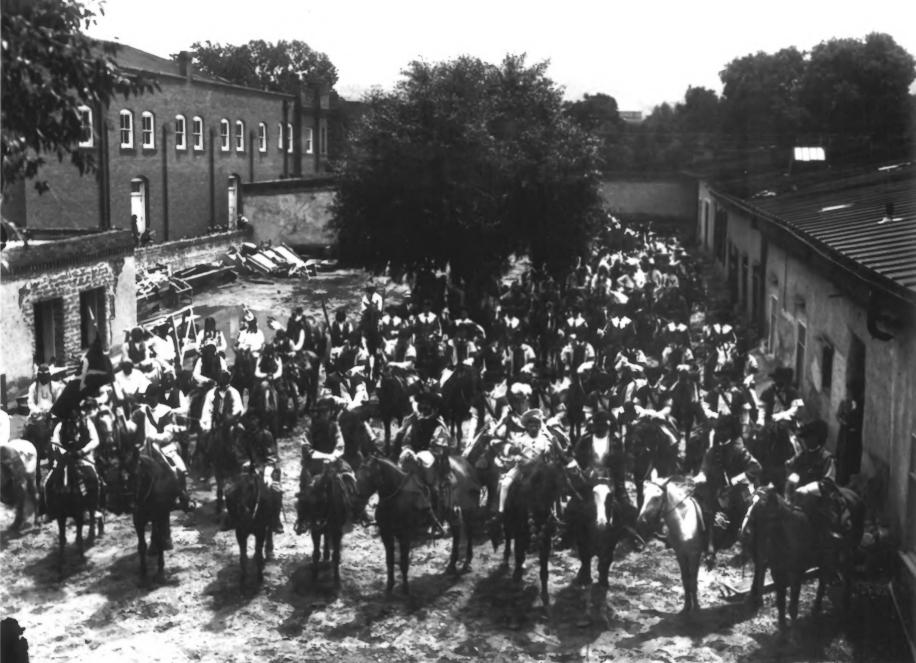

Palace of the Governors Sarta Te; New Mexico west corner Ca. 1876

Courtesy Museum of New Mexico.

Palace of the Governors Sonta Fe, New Mexico Group in Patio De Vargas Pageant July 1911 Photo by Jesse L. Nusbaum Courtesy museum of New Mexico