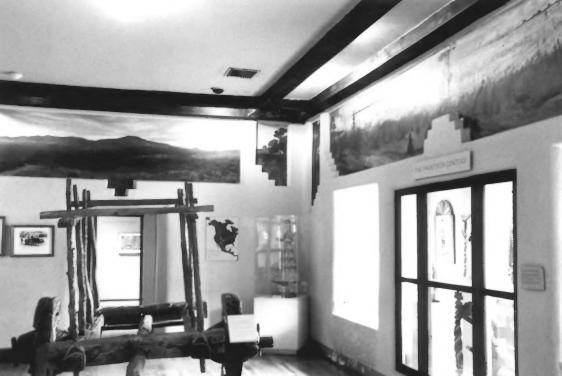

PALACE OF THE GOVERNORS Santa Fe, New Mexico Hall A Photo by Corinne P. Sze, 1999

Palace of the governors Santa 70, XIM Photo # 25 THE LEWIS AND THE THE P

PALACE OF THE GOVERNORS Santa Fe, New Mexico Partial south and west facades Photo by Corinne P. Sze, 1999