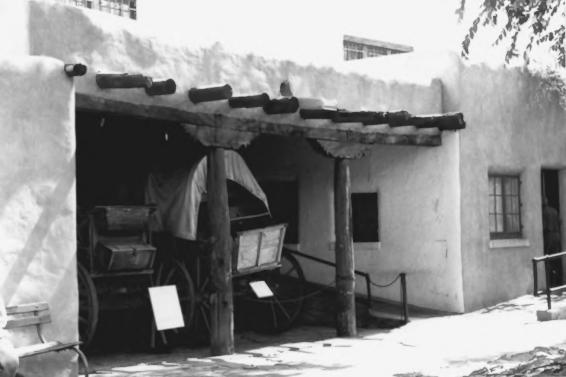

PALACE OF THE GOVERNORS Santa Fe, New Mexico Hall A Photo by Corinne P. Sze, 1999

Palace of the governors Santa 70, XIM Photo # 25 THE LEWIS AND THE THE P

PALACE OF THE GOVERNORS Santa Fe, New Mexico Partial south and west facades Photo by Corinne P. Sze, 1999