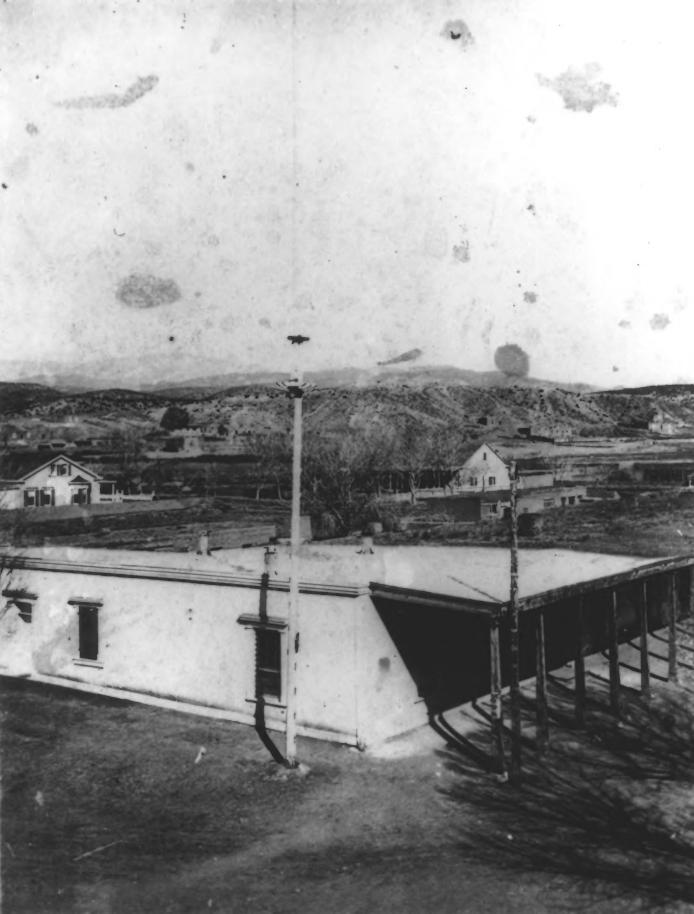

Palace of the Governors Sarta Te; New Mexico west corner Ca. 1876

Courtesy Museum of New Mexico.

Palace of the Governors Sonta Fe, New Mexico Group in Patio De Vargas Pageant July 1911 Photo by Jesse L. Nusbaum Courtesy museum of New Mexico