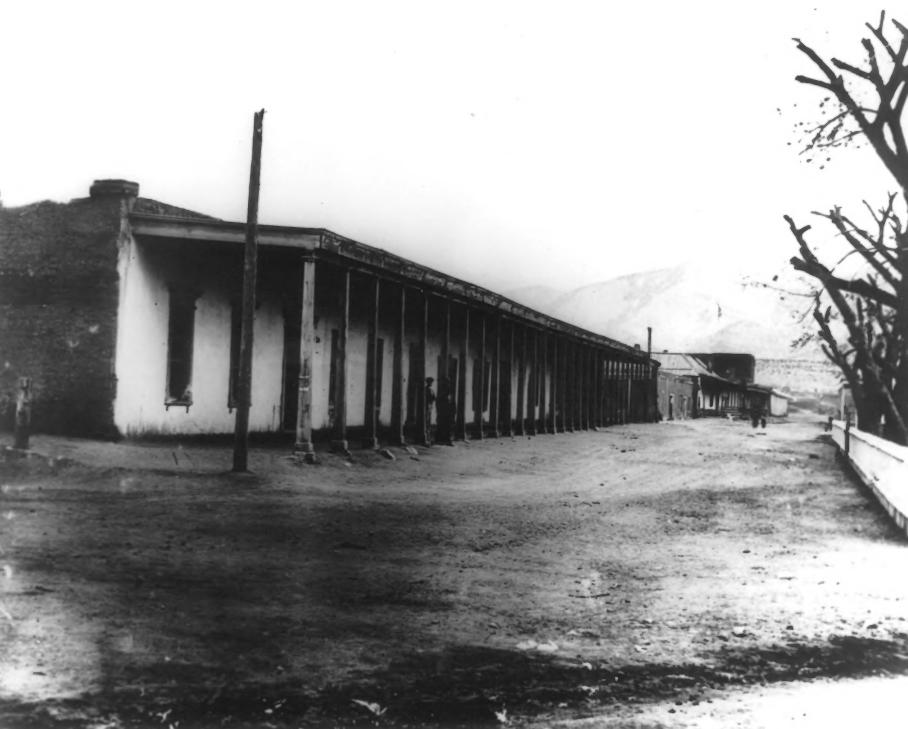

Palace of the Governors Sarta Te; New Mexico west corner Ca. 1876

Courtesy Museum of New Mexico.

Palace of the Governors Sonta Fe, New Mexico Group in Patio De Vargas Pageant July 1911 Photo by Jesse L. Nusbaum Courtesy museum of New Mexico