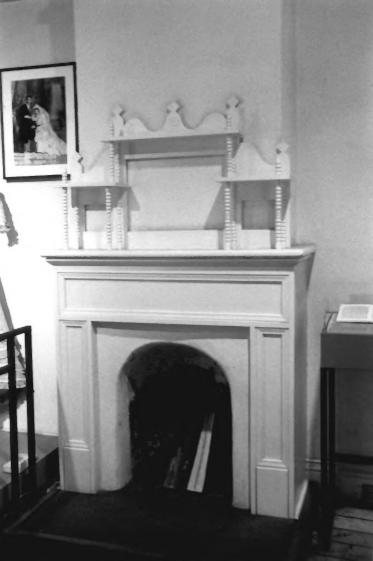

PALACE OF THE GOVERNORS Santa Fe, New Mexico Hall A Photo by Corinne P. Sze, 1999

Palace of the governors Santa 70, XIM Photo # 25 THE LEWIS AND THE THE P

PALACE OF THE GOVERNORS Santa Fe, New Mexico Partial south and west facades Photo by Corinne P. Sze, 1999