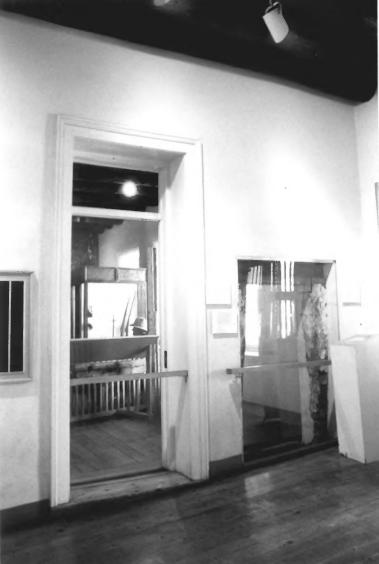

PALACE OF THE GOVERNORS Santa Fe, New Mexico Hall A Photo by Corinne P. Sze, 1999

Palace of the governors Santa 70, XIM Photo # 25 THE LEWIS AND THE THE P

PALACE OF THE GOVERNORS Santa Fe, New Mexico Partial south and west facades Photo by Corinne P. Sze, 1999