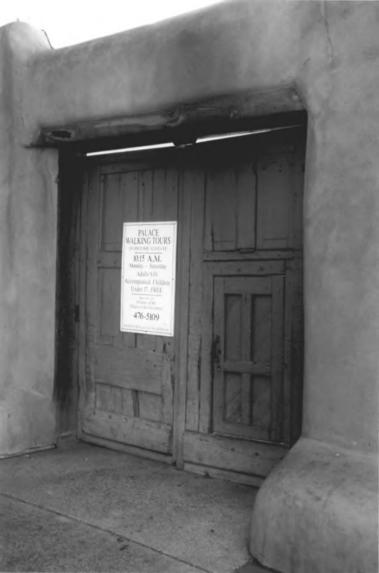

PALACE OF THE GOVERNORS Santa Fe, New Mexico South and partial east facades Photo by Corinne P. Sze, 1999

Palace of the governors Santa Ze, NM Pieoto # 5

PALACE OF THE GOVERNORS Santa Fe, New Mexico South facade portal Photo by Corinne P. Sze, 1999 Palace of the Covernors