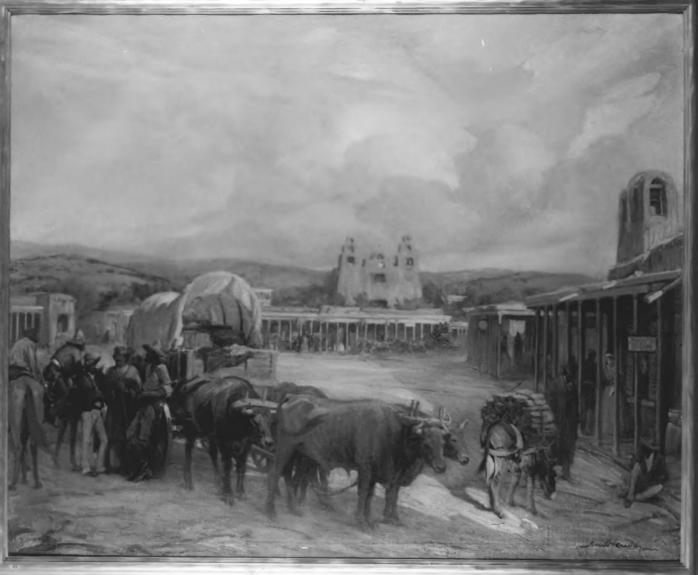

Palace of the Governors Plaza Sonta Fe, New Mexico ca 1866-67

Photo by Nicholas Brown Courtesy Museum of New Mexico

Palace of the Governor-Sonta Fe New Mexico. - 1868

Photo by Nicholas Brown Courtesy Museum of New Mexico