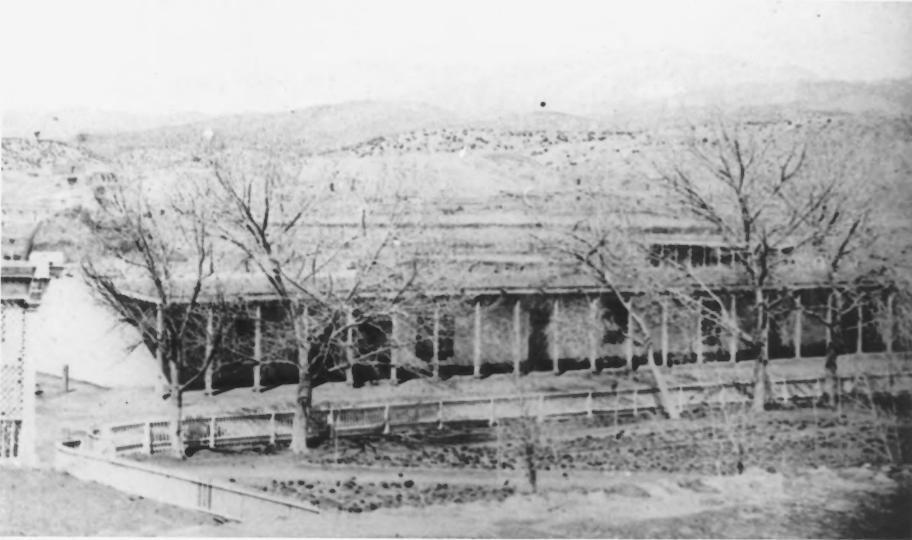

Palace of the Governors Sarta Te; New Mexico west corner Ca. 1876

Courtesy Museum of New Mexico.

Palace of the Governors Sonta Fe, New Mexico Group in Patio De Vargas Pageant July 1911 Photo by Jesse L. Nusbaum Courtesy museum of New Mexico