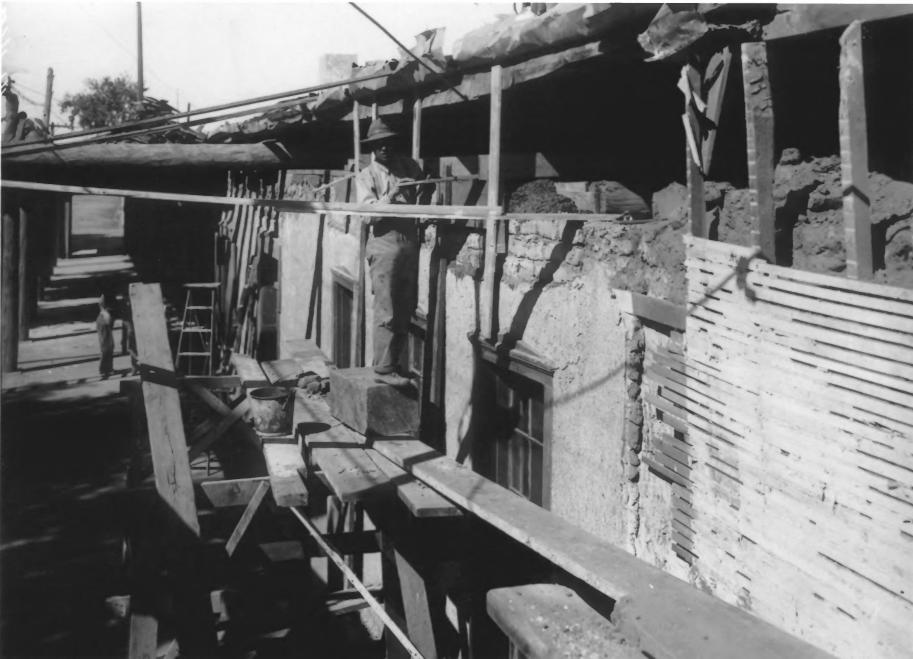

Palace of the Garmors Sonta FE, New Mexico Portal Construction october 1913

Photo by Jesse L. Nusbaum Courtesy museum of New Mexico.