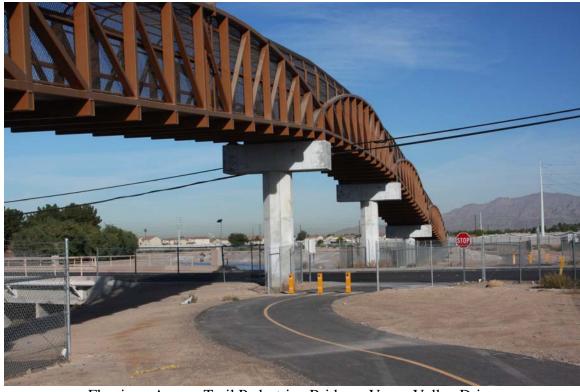

Flamingo Arroyo Trail Pedestrian Bridge – Vegas Valley Drive

Flamingo Arroyo Trail – South of Desert Inn

Flamingo Arroyo Trail – South of Desert Inn

Flamingo Arroyo Trail – Near Sunrise Trailhead

Flamingo Arroyo Trail – Near Underpass and Hollywood