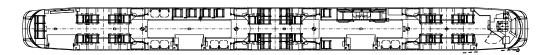

## **Technical features**

- Easy adaptation to local conditions through modular construction
- · One-way vehicle
- Gearless drive techniques with wheel hub motors assures more spaciousness in train
- Two vehicle parts ("litter") without wheel guard; fitted between the bogie modules
- Consistent realisation of the disabled persons' needs in the first vehicle multipurpose area including mechanical folding ramp in access area
- Generous arrangement of the second multipurpose area
- 4 exterior sliding doors
- Air-conditioned passenger compartment and driver's cab
- · Car body in rust-resistant stainless steel
- Bonded exterior covering to reach a reduction of the maintenance costs after accident repairs
- · Spacious articulation areas with fix interior covering
- Specific features for Graz Variobahn:
  - · Head form
  - · Coloration
  - · Interior arrangement

## Vehicle data

| Customer                                                                                                    | GRAZ AG                                                                            |
|-------------------------------------------------------------------------------------------------------------|------------------------------------------------------------------------------------|
| Operated lines                                                                                              | Graz city area                                                                     |
| Number of vehicles                                                                                          | 45                                                                                 |
| First delivery                                                                                              | 2009                                                                               |
| Vehicle length                                                                                              | 27,468 mm                                                                          |
| Vehicle width                                                                                               | 2,300 mm                                                                           |
| Height incl. roof devices                                                                                   | 3,400 mm                                                                           |
| Floor height (100 % low floor)                                                                              | 350 mm                                                                             |
| Access height above TOR                                                                                     | 300 mm                                                                             |
| Net weight                                                                                                  | 38,400 kg                                                                          |
|                                                                                                             |                                                                                    |
| Gauge                                                                                                       | I,435 mm                                                                           |
| Exterior sliding doors                                                                                      | 1,435 mm<br>4                                                                      |
|                                                                                                             | ,                                                                                  |
| Exterior sliding doors                                                                                      | 4                                                                                  |
| Exterior sliding doors Wheel diameter                                                                       | 4<br>650/570 mm (new/used up)                                                      |
| Exterior sliding doors Wheel diameter Powered/trailer wheels                                                | 4<br>650/570 mm (new/used up)<br>8/4                                               |
| Exterior sliding doors Wheel diameter Powered/trailer wheels Contact wire tension                           | 4<br>650/570 mm (new/used up)<br>8/4<br>600 V DC                                   |
| Exterior sliding doors Wheel diameter Powered/trailer wheels Contact wire tension Drive                     | 4<br>650/570 mm (new/used up)<br>8/4<br>600 V DC<br>8 x 45 kW                      |
| Exterior sliding doors Wheel diameter Powered/trailer wheels Contact wire tension Drive Maximum speed       | 4<br>650/570 mm (new/used up)<br>8/4<br>600 V DC<br>8 x 45 kW<br>70 km/h           |
| Exterior sliding doors Wheel diameter Powered/trailer wheels Contact wire tension Drive Maximum speed Seats | 4 650/570 mm (new/used up) 8/4 600 V DC 8 x 45 kW 70 km/h 47 (incl. folding seats) |