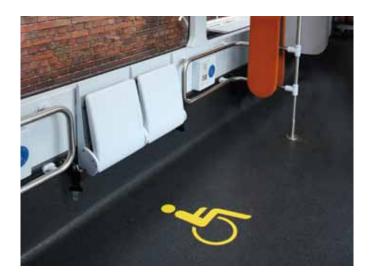

## Low-floor tramway, type Variobahn for the GRAZ AG, Austria

The GRAZ AG has ordered 45 tramways of type Variobahn for the exploitation in Graz city area.

The Variobahn vehicles have a low-floor part of 100 % with a floor level of 350 mm above top of rail. The passenger area is brightly and spaciously designed thanks to the comfortable carbody with of 2.30 m. Moreover the one-way vehicles for GRAZ AG have two multipurpose areas for wheelchairs and pushchairs.

## **Technical features**

- Easy adaptation to local conditions through modular construction
- · One-way vehicle
- Gearless drive techniques with wheel hub motors assures more spaciousness in train
- Two vehicle parts ("litter") without wheel guard; fitted between the bogie modules
- Consistent realisation of the disabled persons' needs in the first vehicle multipurpose area including mechanical folding ramp in access area
- Generous arrangement of the second multipurpose area
- 4 exterior sliding doors
- Air-conditioned passenger compartment and driver's cab
- · Car body in rust-resistant stainless steel
- Bonded exterior covering to reach a reduction of the maintenance costs after accident repairs
- · Spacious articulation areas with fix interior covering
- Specific features for Graz Variobahn:
  - · Head form
  - · Coloration
  - · Interior arrangement