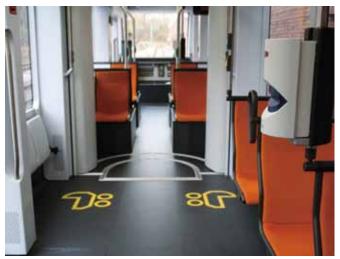

## Low-floor tramway, type Variobahn for the GRAZ AG, Austria

The GRAZ AG has ordered 45 tramways of type Variobahn for the exploitation in Graz city area.

The Variobahn vehicles have a low-floor part of 100 % with a floor level of 350 mm above top of rail. The passenger area is brightly and spaciously designed thanks to the comfortable carbody with of 2.30 m. Moreover the one-way vehicles for GRAZ AG have two multipurpose areas for wheelchairs and pushchairs.

## **Technical features**

- Easy adaptation to local conditions through modular construction
- · One-way vehicle
- Gearless drive techniques with wheel hub motors assures more spaciousness in train
- Two vehicle parts ("litter") without wheel guard; fitted between the bogie modules
- Consistent realisation of the disabled persons' needs in the first vehicle multipurpose area including mechanical folding ramp in access area
- Generous arrangement of the second multipurpose area
- 4 exterior sliding doors
- Air-conditioned passenger compartment and driver's cab
- · Car body in rust-resistant stainless steel
- Bonded exterior covering to reach a reduction of the maintenance costs after accident repairs
- · Spacious articulation areas with fix interior covering
- Specific features for Graz Variobahn:
  - · Head form
  - · Coloration
  - · Interior arrangement