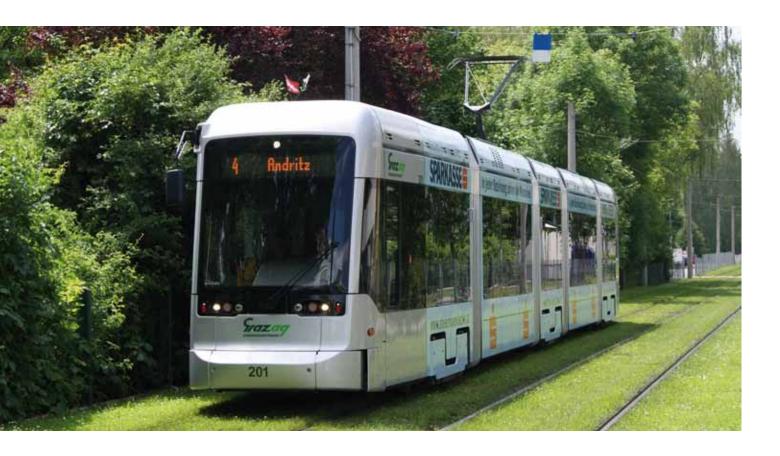

## Low-floor tramway, type Variobahn for the GRAZ AG, Austria

The GRAZ AG has ordered 45 tramways of type Variobahn for the exploitation in Graz city area.

The Variobahn vehicles have a low-floor part of 100 % with a floor level of 350 mm above top of rail. The passenger area is brightly and spaciously designed thanks to the comfortable carbody with of 2.30 m. Moreover the one-way vehicles for GRAZ AG have two multipurpose areas for wheelchairs and pushchairs.

The Variobahn is a modularly-constructed tram with clear interfaces and a high degree of flexibility and concerning length, width and gauge.

Stadler Pankow GmbH Lessingstrasse 102 D-13158 Berlin, Germany Phone +49 (0)30 91 91-16 16 Fax +49 (0)30 91 91-21 50 stadler.pankow@stadlerrail.de

## **Technical features**

- Easy adaptation to local conditions through modular construction
- · One-way vehicle
- Gearless drive techniques with wheel hub motors assures more spaciousness in train
- Two vehicle parts ("litter") without wheel guard; fitted between the bogie modules
- Consistent realisation of the disabled persons' needs in the first vehicle multipurpose area including mechanical folding ramp in access area
- Generous arrangement of the second multipurpose area
- 4 exterior sliding doors
- Air-conditioned passenger compartment and driver's cab
- · Car body in rust-resistant stainless steel
- Bonded exterior covering to reach a reduction of the maintenance costs after accident repairs
- · Spacious articulation areas with fix interior covering
- Specific features for Graz Variobahn:
  - · Head form
  - · Coloration
  - · Interior arrangement