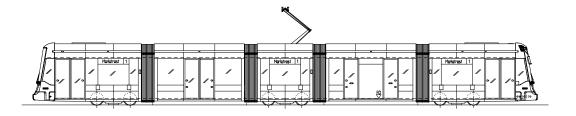

## **Technical features**

- Easy adaptation to local conditions through modular construction
- · One-way vehicle
- Gearless drive techniques with wheel hub motors assures more spaciousness in train
- Two vehicle parts ("litter") without wheel guard; fitted between the bogie modules
- Consistent realisation of the disabled persons' needs in the first vehicle multipurpose area including mechanical folding ramp in access area
- Generous arrangement of the second multipurpose area
- 4 exterior sliding doors
- Air-conditioned passenger compartment and driver's cab
- · Car body in rust-resistant stainless steel
- Bonded exterior covering to reach a reduction of the maintenance costs after accident repairs
- · Spacious articulation areas with fix interior covering
- Specific features for Graz Variobahn:
  - · Head form
  - · Coloration
  - · Interior arrangement

## Vehicle data

| Customer                                                                                                    | GRAZ AG                                                                            |
|-------------------------------------------------------------------------------------------------------------|------------------------------------------------------------------------------------|
| Operated lines                                                                                              | Graz city area                                                                     |
| Number of vehicles                                                                                          | 45                                                                                 |
| First delivery                                                                                              | 2009                                                                               |
| Vehicle length                                                                                              | 27,468 mm                                                                          |
| Vehicle width                                                                                               | 2,300 mm                                                                           |
| Height incl. roof devices                                                                                   | 3,400 mm                                                                           |
| Floor height (100 % low floor)                                                                              | 350 mm                                                                             |
| Access height above TOR                                                                                     | 300 mm                                                                             |
| Net weight                                                                                                  | 38,400 kg                                                                          |
|                                                                                                             |                                                                                    |
| Gauge                                                                                                       | I,435 mm                                                                           |
| Exterior sliding doors                                                                                      | 1,435 mm<br>4                                                                      |
|                                                                                                             | ,                                                                                  |
| Exterior sliding doors                                                                                      | 4                                                                                  |
| Exterior sliding doors Wheel diameter                                                                       | 4<br>650/570 mm (new/used up)                                                      |
| Exterior sliding doors Wheel diameter Powered/trailer wheels                                                | 4<br>650/570 mm (new/used up)<br>8/4                                               |
| Exterior sliding doors Wheel diameter Powered/trailer wheels Contact wire tension                           | 4<br>650/570 mm (new/used up)<br>8/4<br>600 V DC                                   |
| Exterior sliding doors Wheel diameter Powered/trailer wheels Contact wire tension Drive                     | 4<br>650/570 mm (new/used up)<br>8/4<br>600 V DC<br>8 x 45 kW                      |
| Exterior sliding doors Wheel diameter Powered/trailer wheels Contact wire tension Drive Maximum speed       | 4<br>650/570 mm (new/used up)<br>8/4<br>600 V DC<br>8 x 45 kW<br>70 km/h           |
| Exterior sliding doors Wheel diameter Powered/trailer wheels Contact wire tension Drive Maximum speed Seats | 4 650/570 mm (new/used up) 8/4 600 V DC 8 x 45 kW 70 km/h 47 (incl. folding seats) |