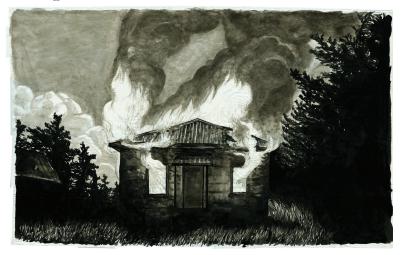

10 songs with the expression of the face of a baby in a burning world, in the swirling dust. More overtly personal and emotional than usual (which is saying something), these songs hang on a theme of impermanence and destroying forces. Sample lyrics: "Every single shape I see for the pile of dust it is. Let's get out of the romance." and "Newborn babies come to life on my face, and they say 'ta daa!" The river is revealed to be going right through the house, the river of inevitable chaos, sorrow and love.