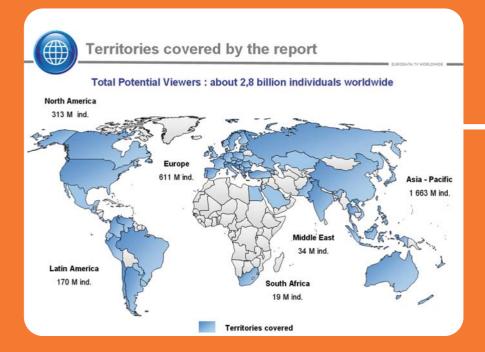

Yearly reports available since 1993

IR INSIGHT REPORTS

WE SPEAK TV

More than **2,000** channels **2.8** billion people in more than **80** territories worldwide

Analysis of the main results of 2009, outlining general trends and market evolution.

#### More than 80 territories\*

Argentina, Armenia, Australia (Regional TAM), Austria, Azerbaijan, Belarus, Belgium (North & South), Bosnia and Herzegovina, Brazil, Bulgaria, Canada (English, Quebec), Chile, China (National, Beijing, Fujian, Guangdong, Jiangsu, Shanghai), Colombia, Costa Rica, Croatia, Cyprus, Czech Republic, Denmark, Dominican Republic, Ecuador, Egypt, Estonia, Finland, France, Georgia, Germany, Greece, Guatemala, Hong Kong, Hungary, Iceland, India,

### **National Top 10s**

- 10 best performing single broadcasts of the year
- Highest rated sport event

Indonesia, Ireland, Israel, Italy, Japan (Kanto, Kansai, Nagoya), Kazakhstan, South Korea, Latvia, Lebanon, Lithuania, Macedonia, Malaysia, Morocco, Mexico, Moldova, Netherlands, New Zealand, Norway, Panama, Pakistan, Paraguay, Peru, Philippines, Poland, Portugal, Puerto Rico, Romania, Russia, Serbia, Singapore, Slovak Republic, Slovenia, South Africa, Spain, Sweden, Switzerland (French Speaking, German Speaking, Italian Speaking), Taiwan, Thailand, Turkey, UAE, Ukraine, United Kingdom, United States, Uruguay, Venezuela, Vietnam