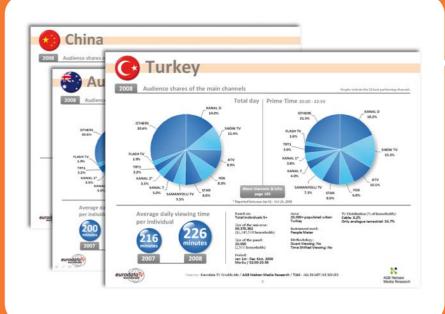

## Overview of national TV markets

- 2009 Daily viewing time per individual
- Audience shares of the main channels
- New: prime time market shares
- Channels status and their technical penetration
- Audience measurement and TV distribution information