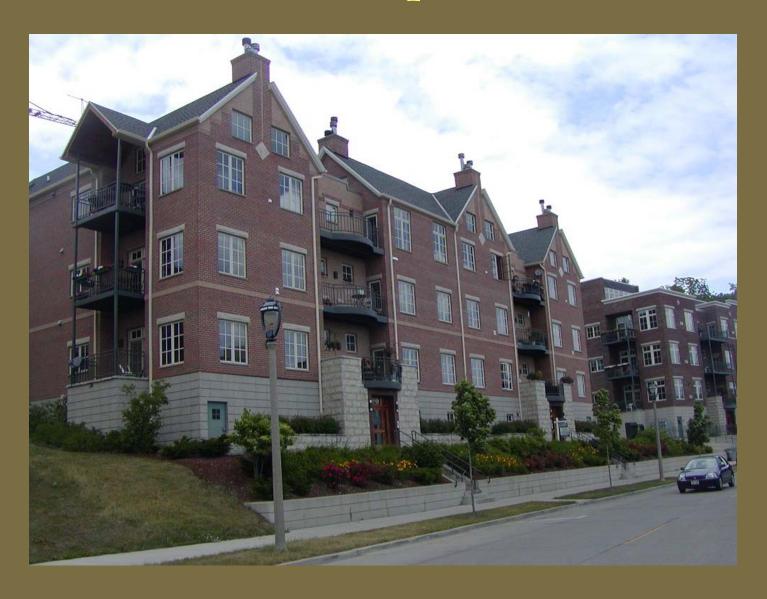

#### Visual Preference Survey

- Images will help identify community preferences for development (setbacks, building design, height) and streetscape design
- Categories
  - Condominiums
  - Retail
  - Mixed-Use
  - Streetscape
- Rate each slide on the hand-out
- Add comments, such as "Too urban," "Too rural," "Too high," or "Too low."
- Hand-outs will be collected and tallied.

**C-1** 

**C**-4

**C-7** 