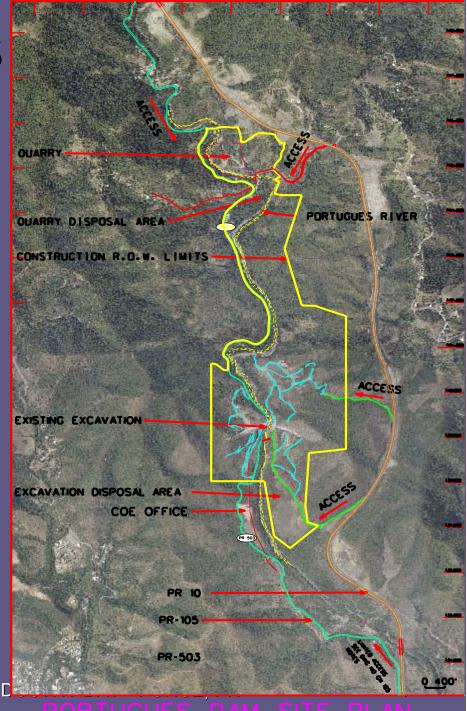

# PROJECT FEATURES SITE

- ACCESS
- EXISTING EXCAVATION
- QUARRY AREA
- STAGING AREAS