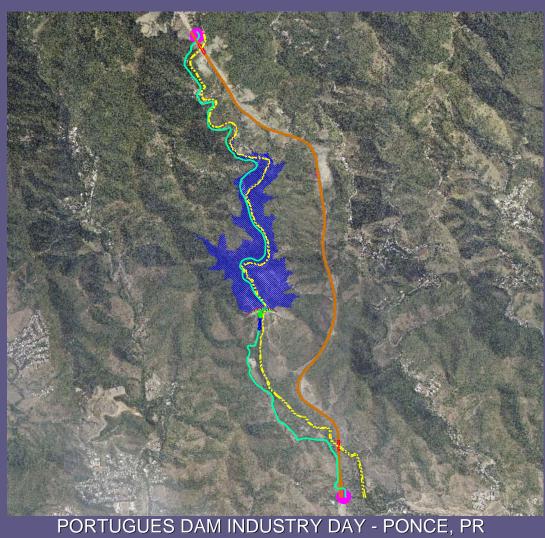

# PROJECT FEATURES SITE

AERIAL VIEW

# PROJECT FEATURES SITE

- ACCESS
- EXISTING EXCAVATION
- QUARRY AREA
- STAGING AREAS