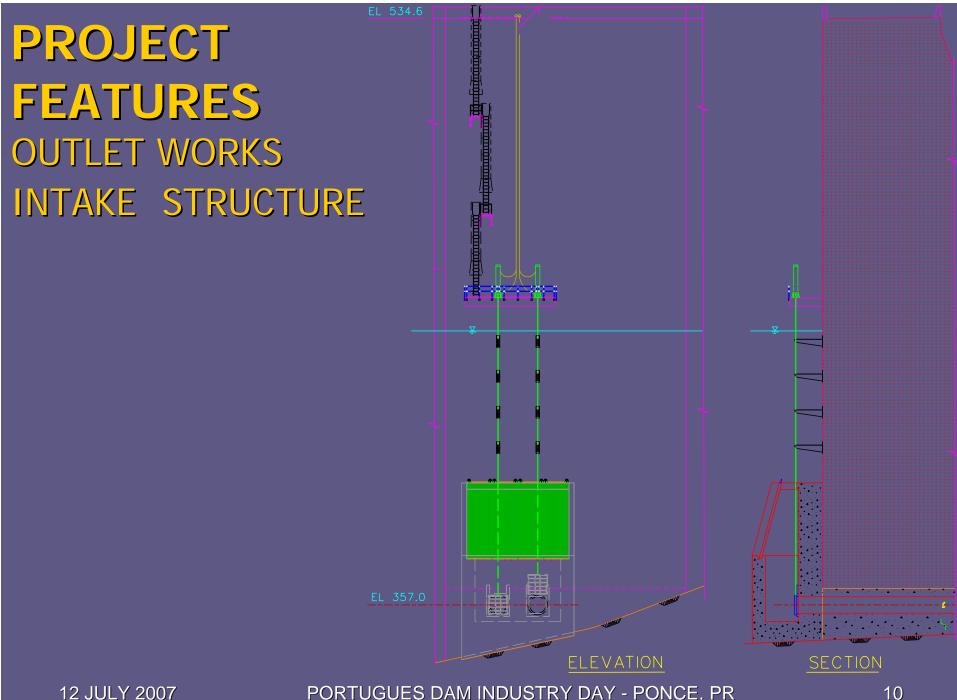

#### PROJECT FEATURES OUTLET WORKS

- PURPOSE
- INTAKE STRUCTURE
- TRASH RACKS
- BULKHEAD GATES
- 60" DIA REGULATING OUTLET PIPES
- VALVE HOUSE & CONTROL ROOM
- EMERGENCY VALVES
- SERVICE (FIXED CONE) VALVES
- SPILLWAY

#### PROJECT FEATURES OUTLET WORKS