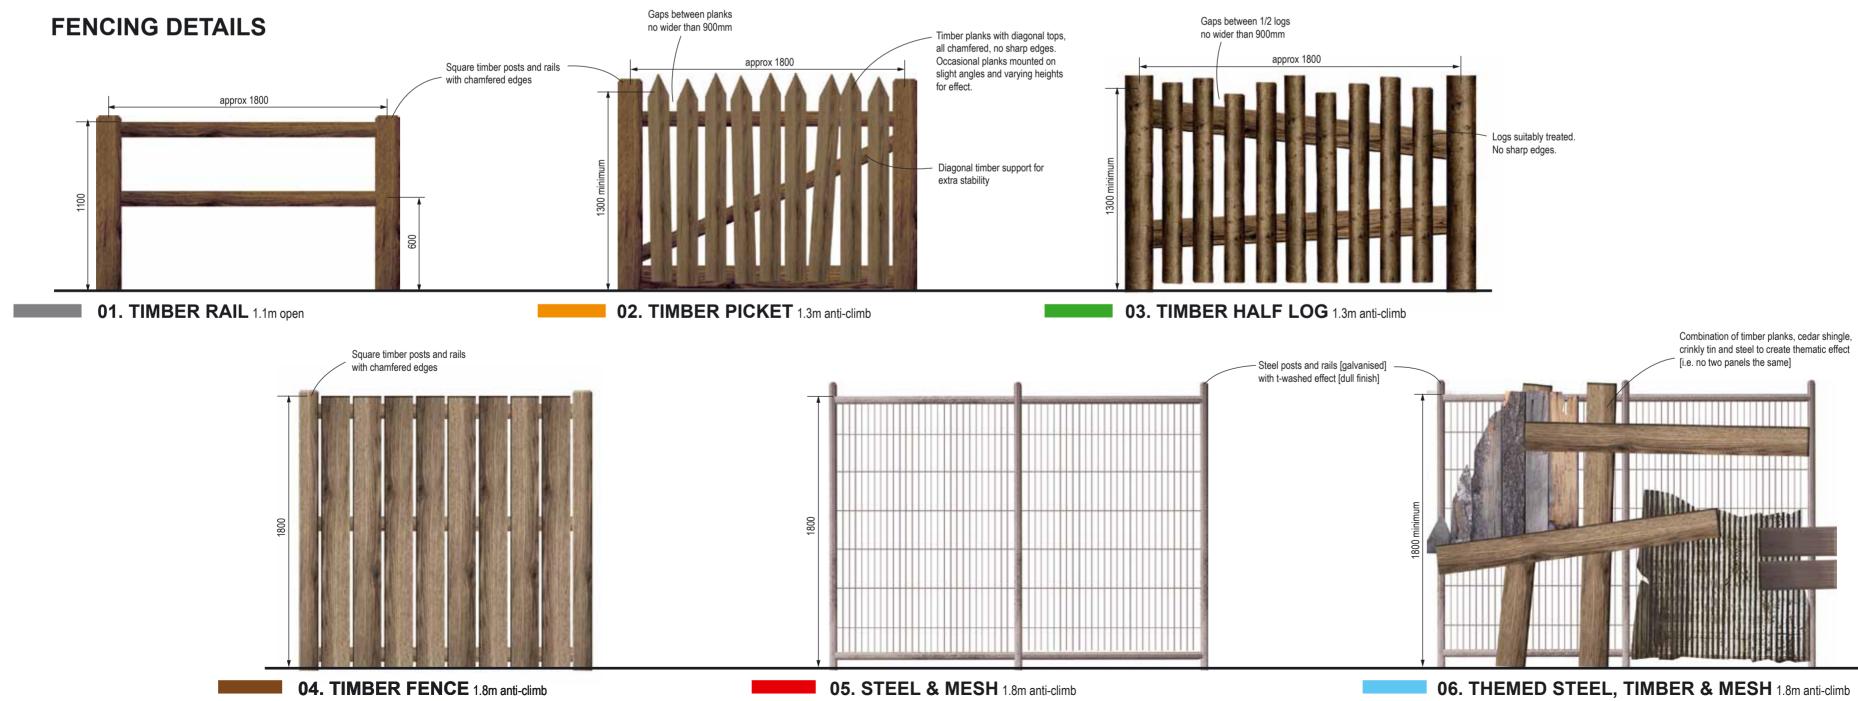

| Attraction:                                                                                                                                                                                                                                                                             |                         |
|-----------------------------------------------------------------------------------------------------------------------------------------------------------------------------------------------------------------------------------------------------------------------------------------|-------------------------|
| © Copyright of the Merlin Studios 2008<br>his Drawing and the specifications described within are the<br>exclusive property of The Merlin Studios . It may not be copied or<br>lisclosed to any third party for any purpose, except as authorised in<br>writing by The Merlin Studios . |                         |
| Please note, colours may have been altered in reproduction. If Colour<br>efs are not included on this artwork, actual colours will be provided<br>or reproduction. Do not attempt to match colours from this artwork<br>unless instructed to do so.                                     |                         |
| lotes / Revisions:<br>ALL DIMENSIONS IN mm UNLESS                                                                                                                                                                                                                                       |                         |
| DTHERWISE STATED.                                                                                                                                                                                                                                                                       |                         |
|                                                                                                                                                                                                                                                                                         |                         |
|                                                                                                                                                                                                                                                                                         |                         |
|                                                                                                                                                                                                                                                                                         |                         |
|                                                                                                                                                                                                                                                                                         |                         |
| LLUSTRATIVE                                                                                                                                                                                                                                                                             |                         |
| C Detail Design / Artwork                                                                                                                                                                                                                                                               |                         |
| Design Risk Assessment produced Ref No. Jo07698-01                                                                                                                                                                                                                                      |                         |
| . Concept Only                                                                                                                                                                                                                                                                          |                         |
| Key Hazards & Risks requiring further action:                                                                                                                                                                                                                                           |                         |
| Design:<br>C Detailed/Structural Design required by competent specialist/s,<br>C Detailed Design to be checked by competant specialist/s prior                                                                                                                                          |                         |
| <ul> <li>Detailed Design to be checked by competant specialist/s prior<br/>to manufacture and installation.</li> <li>Design Risk Assessments to be issued with Detailed design</li> </ul>                                                                                               |                         |
| drawings/specifications.                                                                                                                                                                                                                                                                |                         |
| Competent Manufacturer/Contractor/Specialist to instruct<br>regarding hazardous materials and/or hazardous construction<br>specifications,<br>Installation;                                                                                                                             |                         |
| Competent Manufacturer/Contractor/Specialist to instruct<br>regarding hazardous installation specifications.                                                                                                                                                                            |                         |
| Operation/Maintenance:<br>Attraction/Project Operation, Maintenance & H&S                                                                                                                                                                                                               |                         |
| representatives to be consulted for input/approval regarding potential risks.                                                                                                                                                                                                           |                         |
| Demolition:<br>Detailed construction & installation details not known at this                                                                                                                                                                                                           |                         |
| stage.<br>Competent Structural designer and/or Contractor to instruct<br>regarding Demolition.                                                                                                                                                                                          |                         |
| Specific Hazards & Risks known at this stage and                                                                                                                                                                                                                                        |                         |
| requiring further action: (e.g. Electrical, Water, Legal etc)                                                                                                                                                                                                                           |                         |
|                                                                                                                                                                                                                                                                                         |                         |
| Drawing Issued for: PLANNING                                                                                                                                                                                                                                                            |                         |
| e.g. Comment, Approval, Costing, Manufacture, Information) Project:                                                                                                                                                                                                                     |                         |
| THORPE PARK LC12                                                                                                                                                                                                                                                                        |                         |
| AREA C                                                                                                                                                                                                                                                                                  |                         |
| itle:                                                                                                                                                                                                                                                                                   |                         |
| ENCING PLAN & DETAILS<br>PLAN & ELEVATIONS                                                                                                                                                                                                                                              |                         |
| ile Name/Dwg/No:                                                                                                                                                                                                                                                                        | TPK_LC12_005            |
| Revision No:                                                                                                                                                                                                                                                                            | A                       |
| icale:                                                                                                                                                                                                                                                                                  | 1:25 @ A2               |
| Treation Date:                                                                                                                                                                                                                                                                          | 30.10.2010              |
| ast Revised Date:                                                                                                                                                                                                                                                                       | 27.01.2011              |
| ob No:<br>ilient:                                                                                                                                                                                                                                                                       | TPK LC12<br>THORPE PARK |
| Project Manager:                                                                                                                                                                                                                                                                        | K. WORKMAN              |
| Creative Director:                                                                                                                                                                                                                                                                      | C. HOLLAND              |
| )esigner:                                                                                                                                                                                                                                                                               | B. DOWSON               |
| )rawn By:                                                                                                                                                                                                                                                                               | B. DOWSON               |
|                                                                                                                                                                                                                                                                                         |                         |
| $\sim$                                                                                                                                                                                                                                                                                  |                         |