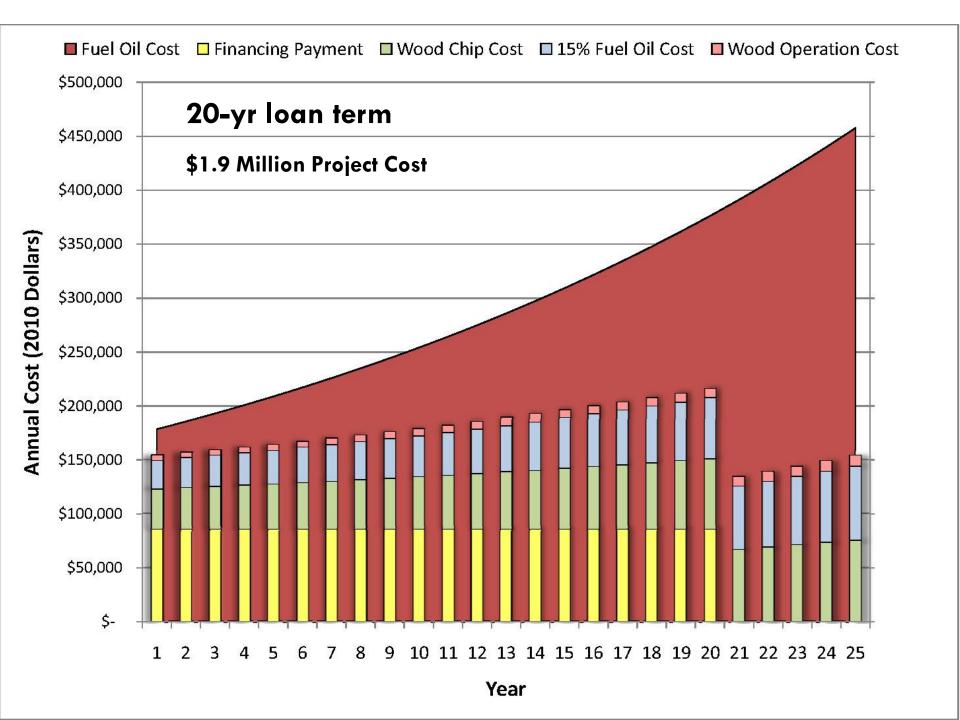

## Financial Approach

 Utilize average annual savings of \$115,000 to pay debt service for capital costs

- □ Loan of \$0.6 \$1.1 Million needed
  - □ Project cost range of \$1.5 \$1.9 Million,

 Assumed 5% loan and evaluated 10, 15, and 20-yr payback period

# Financial Analysis Results

| Project Cost | Loan Term  | Amount<br>Financed | Year 1 Cash<br>Flow | 25-yr Present<br>Value |  |
|--------------|------------|--------------------|---------------------|------------------------|--|
| \$1,500,000  | 20 yrs, 5% | \$670,000          | \$56,776            | \$2,419,249            |  |
| \$1,900,000  | 20 yrs, 5% | \$1,070,000        | \$24,679            | \$1,927,400            |  |
| \$1,500,000  | 10 yrs, 5% | \$670,000          | \$23,770            | \$2,480,741            |  |
| \$1,900,000  | 10 yrs, 5% | \$1,070,000        | (\$28,031)          | \$2,025,605            |  |

### Summary of Financial Analysis Results

- Amount to finance is between \$0.6 Million and \$1.1
  Million
- All scenarios provide a 25-yr present value of over \$1.9 Million to the District
- 10-yr financing near the high end of the cost range would result in a negative cash flow in the first 3-6 years
- 15 or 20-yr financing will provide a positive cash flow from the first year