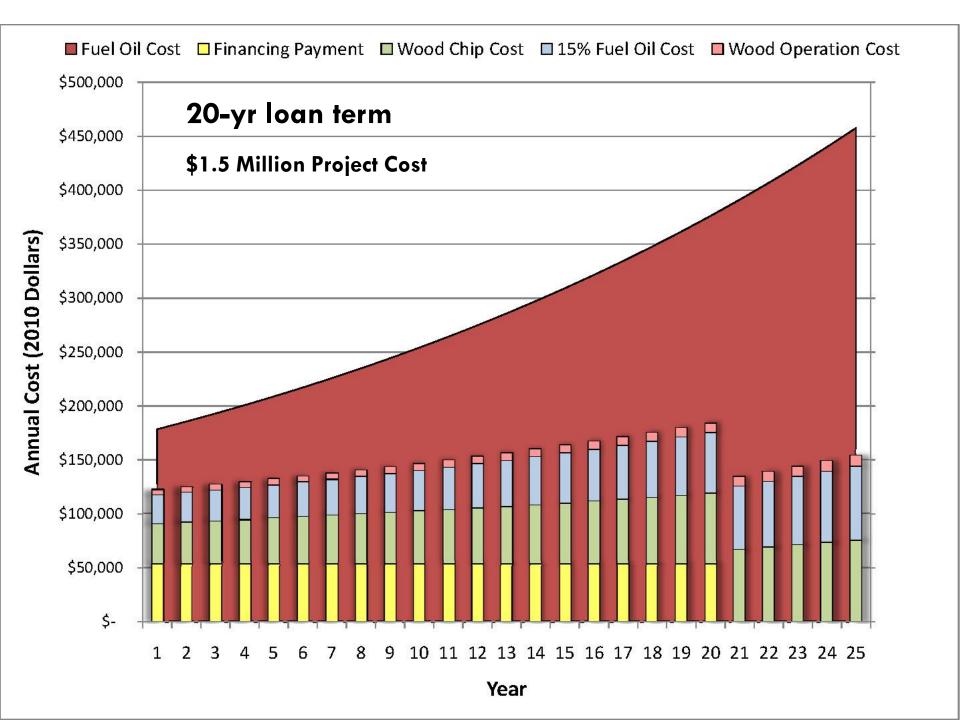

## Financial Approach

 Utilize average annual savings of \$115,000 to pay debt service for capital costs

- □ Loan of \$0.6 \$1.1 Million needed
  - □ Project cost range of \$1.5 \$1.9 Million,

 Assumed 5% loan and evaluated 10, 15, and 20-yr payback period

# Financial Analysis Results

| Project Cost | Loan Term  | Amount<br>Financed | Year 1 Cash<br>Flow | 25-yr Present<br>Value |  |
|--------------|------------|--------------------|---------------------|------------------------|--|
| \$1,500,000  | 20 yrs, 5% | \$670,000          | \$56,776            | \$2,419,249            |  |
| \$1,900,000  | 20 yrs, 5% | \$1,070,000        | \$24,679            | \$1,927,400            |  |
| \$1,500,000  | 10 yrs, 5% | \$670,000          | \$23,770            | \$2,480,741            |  |
| \$1,900,000  | 10 yrs, 5% | \$1,070,000        | (\$28,031)          | \$2,025,605            |  |

### Summary of Financial Analysis Results

- Amount to finance is between \$0.6 Million and \$1.1
  Million
- All scenarios provide a 25-yr present value of over \$1.9 Million to the District
- 10-yr financing near the high end of the cost range would result in a negative cash flow in the first 3-6 years
- 15 or 20-yr financing will provide a positive cash flow from the first year