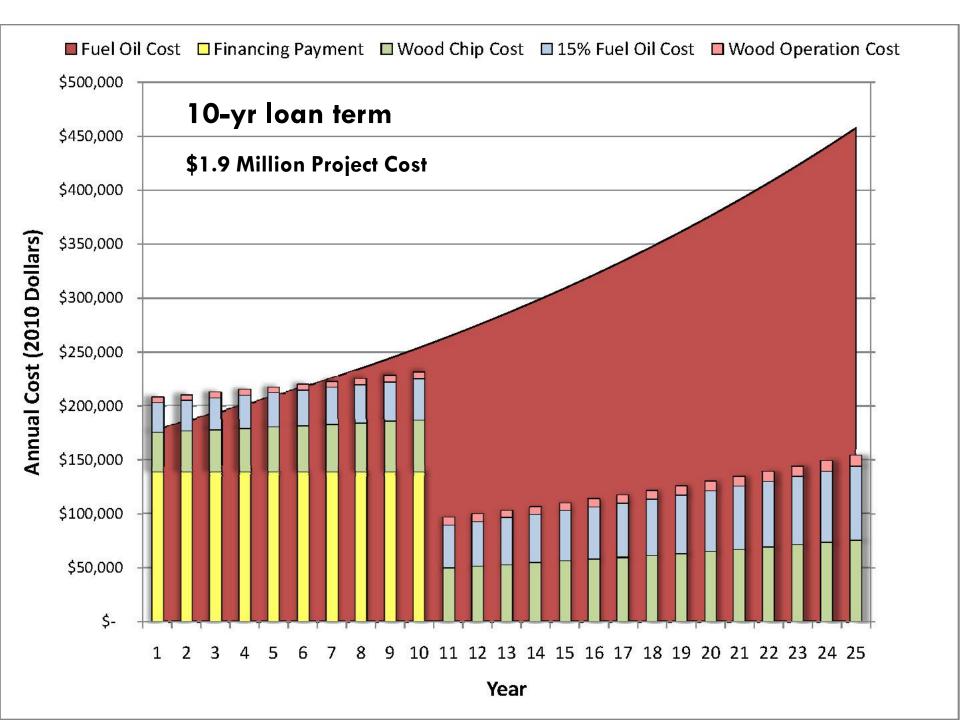

## Financial Approach

 Utilize average annual savings of \$115,000 to pay debt service for capital costs

- □ Loan of \$0.6 \$1.1 Million needed
  - □ Project cost range of \$1.5 \$1.9 Million,

 Assumed 5% loan and evaluated 10, 15, and 20-yr payback period

# Financial Analysis Results

| Project Cost | Loan Term  | Amount<br>Financed | Year 1 Cash<br>Flow | 25-yr Present<br>Value |  |
|--------------|------------|--------------------|---------------------|------------------------|--|
| \$1,500,000  | 20 yrs, 5% | \$670,000          | \$56,776            | \$2,419,249            |  |
| \$1,900,000  | 20 yrs, 5% | \$1,070,000        | \$24,679            | \$1,927,400            |  |
| \$1,500,000  | 10 yrs, 5% | \$670,000          | \$23,770            | \$2,480,741            |  |
| \$1,900,000  | 10 yrs, 5% | \$1,070,000        | (\$28,031)          | \$2,025,605            |  |

### Summary of Financial Analysis Results

- Amount to finance is between \$0.6 Million and \$1.1
  Million
- All scenarios provide a 25-yr present value of over \$1.9 Million to the District
- 10-yr financing near the high end of the cost range would result in a negative cash flow in the first 3-6 years
- 15 or 20-yr financing will provide a positive cash flow from the first year