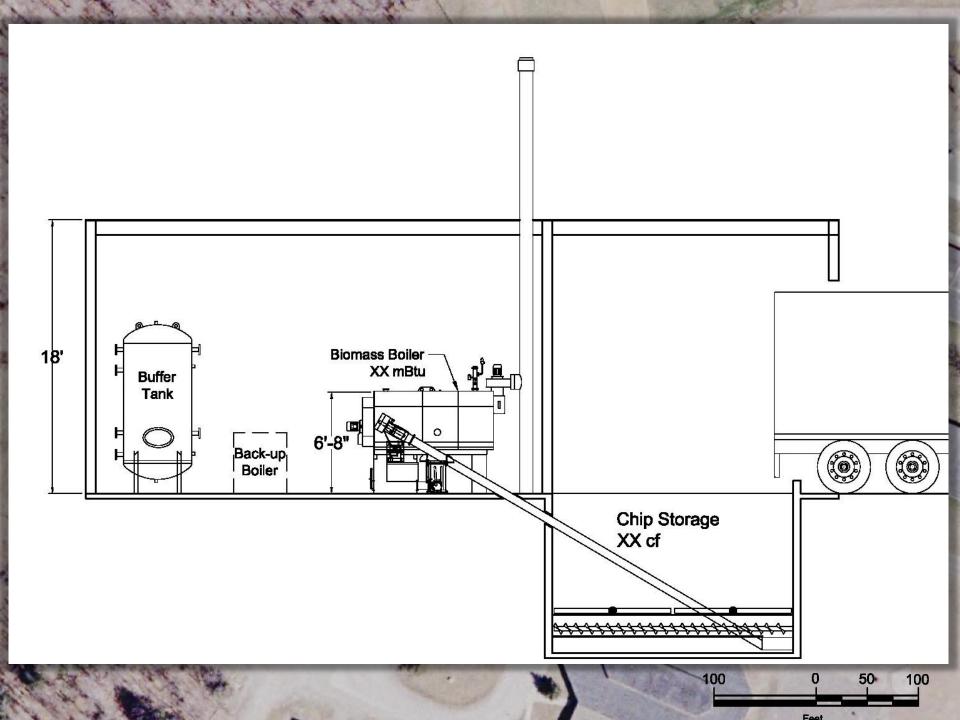

#### Biomass Costs and Benefits

- Estimated cost range of \$1.5 \$1.9 Million
  - \$830,000 from grants
- Benefits
  - Annual fuel savings of \$115,000
  - Local fuel purchases of over \$37,000 annually (~884 tons of biomass)
  - Reduce use of foreign oil by 53,000 gallons/yr
  - Reduce CO2 emissions by 535 metric tons annually
  - Renewable energy education
  - Potential to tie-in solar thermal component