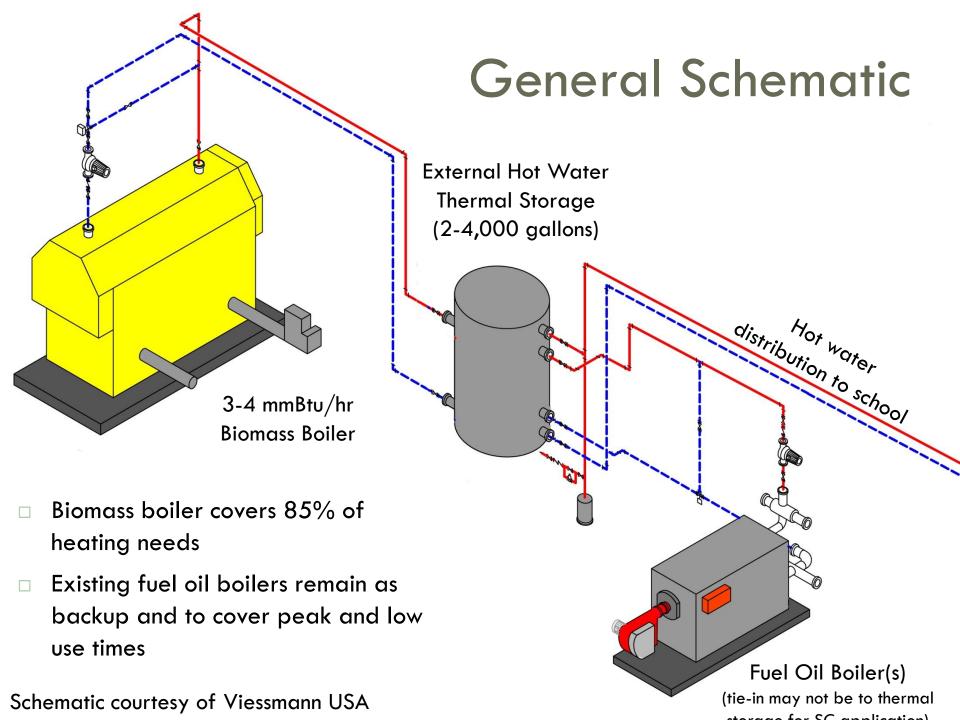

## Potential Fuel Usage, Cost

- $\square$  Biomass system annual fuel cost ~\$64,000
  - $\blacksquare$  Biomass system covers 85% annually, ~\$37,000
    - 884 tons @ \$42/ton
  - $\blacksquare$  Fuel oil covers 15% annually,  $\sim$ \$27,000

#### Biomass Costs and Benefits

- Estimated cost range of \$1.5 \$1.9 Million
  - \$830,000 from grants
- Benefits
  - Annual fuel savings of \$115,000
  - Local fuel purchases of over \$37,000 annually (~884 tons of biomass)
  - Reduce use of foreign oil by 53,000 gallons/yr
  - Reduce CO2 emissions by 535 metric tons annually
  - Renewable energy education
  - Potential to tie-in solar thermal component