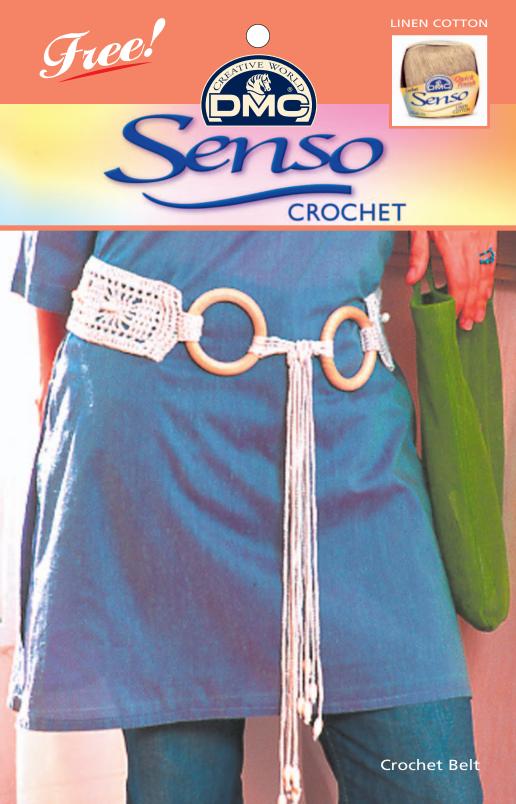

## **Crochet Belt**

Size: 31-1/2" long

Level: Intermediate

Attach yarn with sl st to opposite edge, ch 3 and repeat rows 10 - 17.

Make 10 chains 19-1/2" long each and attach 5 each to ring. Thread a bead onto the end of each strand and fasten it on with a knot.

Sew a bead into the center of each motive as shown.

S. Hackensack Ave., Port Kearny Bldg. 10F S. Kearny, NJ 07032-4688 www.dmc-usa.com