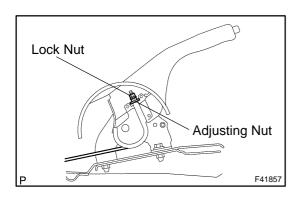

## 5. ADJUST PARKING BRAKE LEVER TRAVEL

- (a) Remove the rear console box sub–assy (See page 33–4).
- (b) Loosen the lock nut and turn the adjusting nut until the lever travel turns correct.
- (c) Tighten the lock nut.

Torque: 5.0 N m (55 kgf cm, 44 in. lbf)

(d) Install the rear console box sub–assy (See page 33–4).

2003 COROLLA MATRIX (RM940U)

Author: Date: 1950