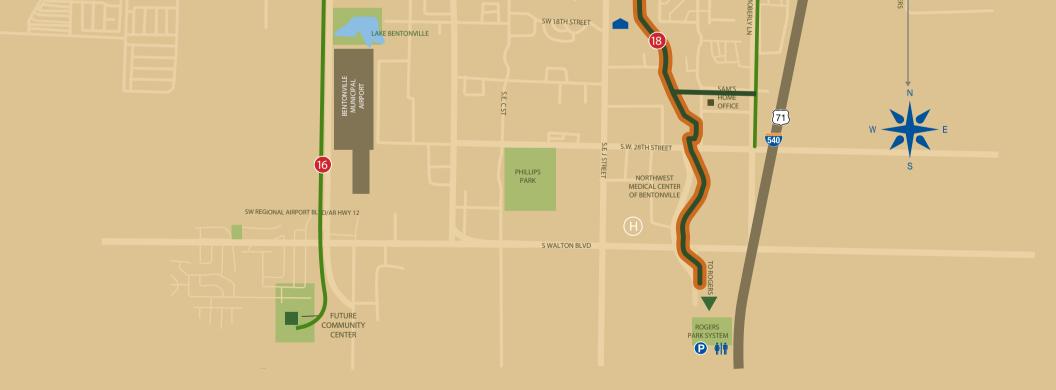

## **Existing Trails**

71

3 |P

TIGER BLVD

N.W. 10TH ST

NW 2ND ST

WAL-MART

71

SE14TH STREET

(16

13

PARK SPRINGS PARK

tit P

NW 7TH ST

NW 5TH ST

NW 3RD ST

DOWNTOWN SQUARE SW 2ND ST 5

P

**D †**|†

tit C

Ρ

RAR

SECST

·**P** 

CRYSTAL BRIDGES

COMPTON GARDENS

NE 2ND ST

SE 3RD ST SE 4TH ST

(18)

SW 14TH STR

WRENCE PLAZA

SE 8TH ST

SE 10TH ST

SHARED USE TRAILS
SIDEPATHTRAILS
PEDESTRIAN CONNECTORS
NATIVE SURFACE TRAILS
PLANNED TRAILS
REGIONAL GREENWAY

**Bentonville Parks & Recreation** 

P

102

P

RCHARD PARK 479/464-PARK (7275)

NORTWEST ARKANSAS

#### **TRAIL NAMES**

- 1 LAKE BELLA VISTA TRAIL 1.75 mi
- 2 WISHING SPRINGS TRAIL .67 mi
- 3 NORTH BENTONVILLE TRAIL 2.26 mi

P

{71}

LAKE BELLA VISTA

- 4 SLAUGHTER PEN MT. BIKE TRAILS
- 5 CRYSTAL BRIDGES TRAIL 1.00 mi
- 6 TIGER TRAIL 1.51 mi
- 7 LINCOLN LOOP .44 mi
- 8 JEFFERSON TRAIL .35 mi
- 9 DOWNTOWN TRAIL .42 mi
- 10 TOWN BRANCH TRAIL .77 mi
- 1 JOHN DESHIELDS TRAIL 1 mi
- 12 MEMORIAL PARK LOOP TRAIL 1 mi
- 13 PARK SPRINGS PARK TRAIL .75 mi
- 14 J STREET TRAIL 1.23 mi
- 15 MOBERLY LANE TRAIL 1.98 mi
- 16 HERITAGE TRAIL 2.5 mi
- ARKANSAS MISSOURI TRAIL .75 mi
- 18 SOUTH BENTONVILLE TRAIL 2.55 mi
- 19 ENFIELD PARK TRAIL